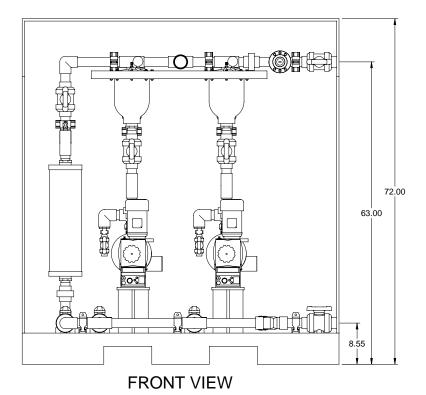

## NOTES:

- 1. ALL PIPING AND FITTINGS SHALL BE 1-1/2" SCH. 80 PVC SOCKET WELD WITH VITON SEALS UNLESS OTHERWISE REQUIRED BY
- 2. ALL DIMENSIONS ARE IN INCHES AND ARE SHOWN FOR REFERENCE ONLY.

ALS

GJS

ROMINENT FLUID CONTROLS INC.