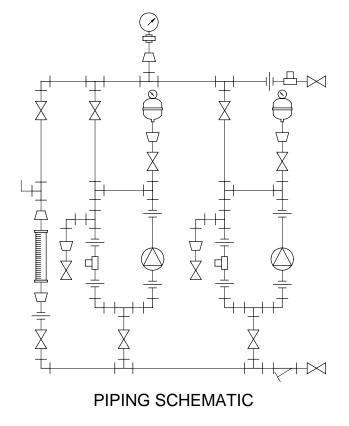

## NOTES:

- 1. ALL PIPING AND FITTINGS SHALL BE 1-1/2" SCH. 80 PVC SOCKET WELD WITH VITON SEALS UNLESS OTHERWISE REQUIRED BY
- 2. ALL DIMENSIONS ARE IN INCHES AND ARE SHOWN FOR REFERENCE ONLY.

ALS

GJS

ROMINENT FLUID CONTROLS INC.