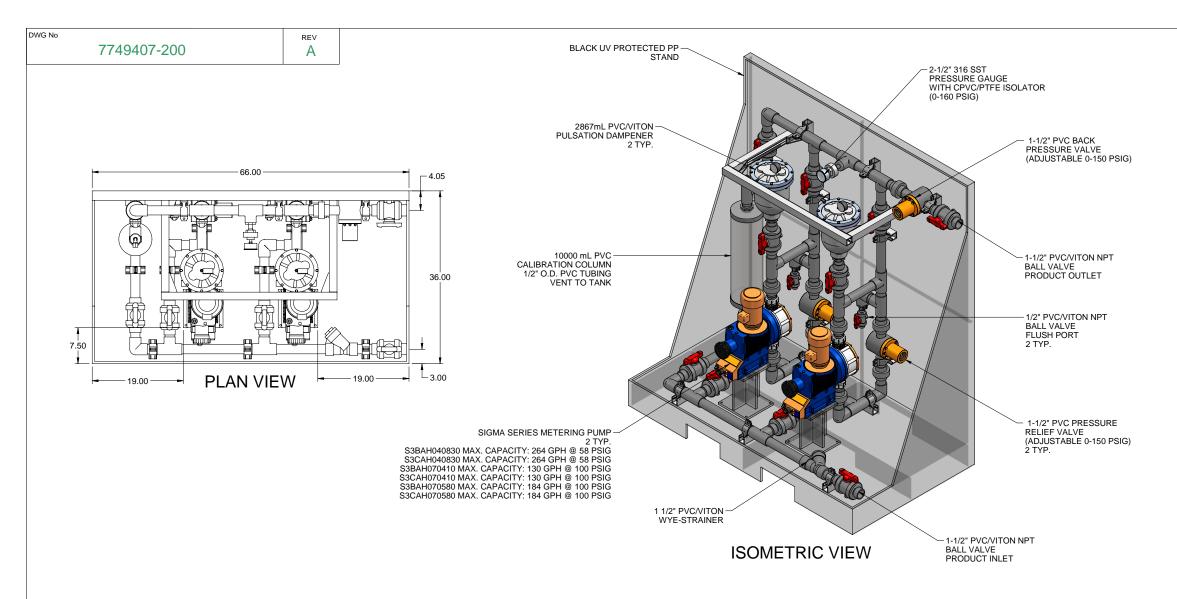

## NOTES:

- 1. ALL PIPING AND FITTINGS SHALL BE 1-1/2" SCH. 80 PVC SOCKET WELD WITH VITON SEALS UNLESS OTHERWISE REQUIRED BY
- 2. ALL DIMENSIONS ARE IN INCHES AND ARE SHOWN FOR REFERENCE ONLY.

ALS

GJS

ROMINENT FLUID CONTROLS INC.