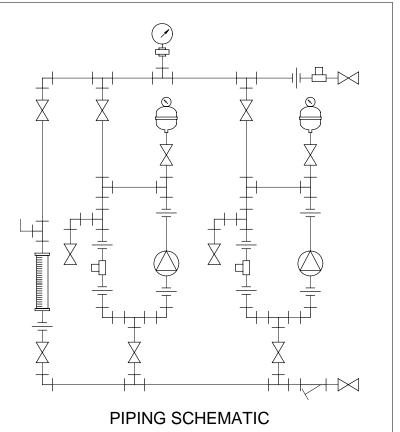

## NOTES:

- 1. ALL PIPING AND FITTINGS SHALL BE 1/2" SCH. 80 PVC SOCKET WELD WITH EPDM SEALS UNLESS OTHERWISE REQUIRED BY COMPONENTS.
- 2. ALL DIMENSIONS ARE IN INCHES AND ARE SHOWN FOR REFERENCE ONLY.

| 0     | 03/24/08        | FIRST ISSUE                                                                                                                        |                       |                                                                                                                                             |              | GJS       |      |      |
|-------|-----------------|------------------------------------------------------------------------------------------------------------------------------------|-----------------------|---------------------------------------------------------------------------------------------------------------------------------------------|--------------|-----------|------|------|
| REV   | DATE            | DESCRIPTION                                                                                                                        |                       |                                                                                                                                             |              | BY        | APPD | REVE |
|       |                 |                                                                                                                                    | REVISIONS             |                                                                                                                                             |              |           |      |      |
| CUST  |                 |                                                                                                                                    | FLUID CO              |                                                                                                                                             |              |           | С.   |      |
| JOB   | <b>`</b>        |                                                                                                                                    |                       |                                                                                                                                             |              | vi)       |      |      |
| JOB   | NO              | 7749413 PURCHASE ORDER No                                                                                                          |                       |                                                                                                                                             |              |           |      |      |
| TITLE | ■ MS2           | 2A-B050                                                                                                                            | LOOR P                | /C\                                                                                                                                         | EPDM         | PD        |      |      |
|       |                 | _                                                                                                                                  | L ARRANO              |                                                                                                                                             |              |           |      |      |
|       | THIS DRAWING IS | _                                                                                                                                  | MINENT FLUID CONTROLS | -                                                                                                                                           |              | COPIED OF | 2    |      |
|       | TRANSFE         | RRED WITHOUT THE WRI                                                                                                               | TTEN CONSENT OF PROMI | NENT FL                                                                                                                                     | UID CONTROLS | INC.      |      |      |
| E     | NGINEERS SEAL   | ProMinent <sup>®</sup><br><u>ProMinent</u>                                                                                         |                       |                                                                                                                                             |              |           |      |      |
|       |                 | PITTS                                                                                                                              | BURGH, PA USA         | V                                                                                                                                           | WWW.PROM     | INENT.    | JS   |      |
|       |                 | PROMINENT FLUID CONTROLS LTD.<br>490 SOUTHGATE DRIVE.<br>GUELPH, ONTARIO, CANADA<br>N1H 6J3<br>TEL. 519 836 5692 FAX. 519 836 5226 |                       | PROMINENT FLUID CONTROLS INC.<br>RIDC PARK WEST<br>136 INDUSTRY DRIVE,<br>PITTSBURGH P.A., USA. 15275<br>TFL 412 787 2464 FAX. 412 787 0704 |              |           |      |      |
|       |                 | DESIGNED GJS APPROVED                                                                                                              |                       |                                                                                                                                             |              |           |      |      |
|       |                 | DRAWN                                                                                                                              |                       |                                                                                                                                             |              |           | S.   |      |
|       |                 | CHECKED                                                                                                                            | DTH                   | DAT                                                                                                                                         |              |           |      |      |
| DWG   | No              |                                                                                                                                    |                       |                                                                                                                                             | REV          |           | PAGE | =    |
|       | 774             | 19413-200                                                                                                                          |                       |                                                                                                                                             | 0            |           | 1/1  |      |
|       |                 |                                                                                                                                    |                       |                                                                                                                                             | -            |           |      |      |