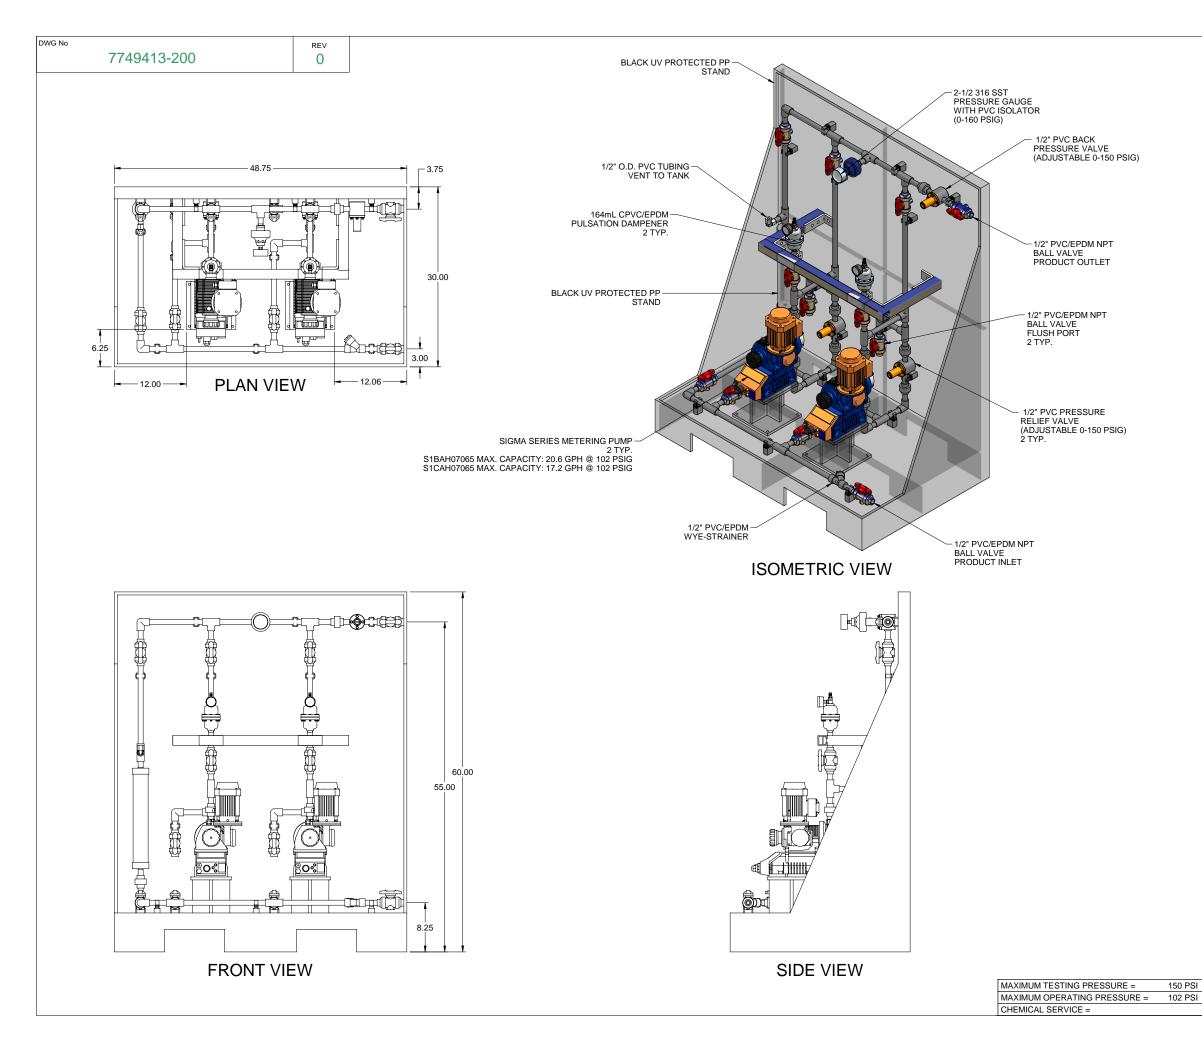

## NOTES:

- 1. ALL PIPING AND FITTINGS SHALL BE 1/2" SCH. 80 PVC SOCKET WELD WITH EPDM SEALS UNLESS OTHERWISE REQUIRED BY COMPONENTS.
- 2. ALL DIMENSIONS ARE IN INCHES AND ARE SHOWN FOR REFERENCE ONLY.

| 0     | 03/24/08        | FIRST ISSUE                                                                                                                        |                       |                                                                                                                                             |              | GJS       |      |      |
|-------|-----------------|------------------------------------------------------------------------------------------------------------------------------------|-----------------------|---------------------------------------------------------------------------------------------------------------------------------------------|--------------|-----------|------|------|
| REV   | DATE            | DESCRIPTION                                                                                                                        |                       |                                                                                                                                             |              | BY        | APPD | REVE |
|       |                 |                                                                                                                                    | REVISIONS             |                                                                                                                                             |              |           |      |      |
| CUST  |                 |                                                                                                                                    | FLUID CO              |                                                                                                                                             |              |           | С.   |      |
| JOB   | <b>`</b>        |                                                                                                                                    |                       |                                                                                                                                             |              | vi)       |      |      |
| JOB   | NO              | 7749413 PURCHASE ORDER No                                                                                                          |                       |                                                                                                                                             |              |           |      |      |
| TITLE | ■ MS2           | 2A-B050                                                                                                                            | LOOR P                | /C\                                                                                                                                         | EPDM         | PD        |      |      |
|       |                 | _                                                                                                                                  | L ARRANO              |                                                                                                                                             |              |           |      |      |
|       | THIS DRAWING IS | _                                                                                                                                  | MINENT FLUID CONTROLS | -                                                                                                                                           |              | COPIED OF | 2    |      |
|       | TRANSFE         | RRED WITHOUT THE WRI                                                                                                               | TTEN CONSENT OF PROMI | NENT FL                                                                                                                                     | UID CONTROLS | INC.      |      |      |
| E     | NGINEERS SEAL   | ProMinent <sup>®</sup><br><u>ProMinent</u>                                                                                         |                       |                                                                                                                                             |              |           |      |      |
|       |                 | PITTS                                                                                                                              | BURGH, PA USA         | V                                                                                                                                           | WWW.PROM     | INENT.    | JS   |      |
|       |                 | PROMINENT FLUID CONTROLS LTD.<br>490 SOUTHGATE DRIVE.<br>GUELPH, ONTARIO, CANADA<br>N1H 6J3<br>TEL. 519 836 5692 FAX. 519 836 5226 |                       | PROMINENT FLUID CONTROLS INC.<br>RIDC PARK WEST<br>136 INDUSTRY DRIVE,<br>PITTSBURGH P.A., USA. 15275<br>TFL 412 787 2464 FAX. 412 787 0704 |              |           |      |      |
|       |                 | DESIGNED GJS APPROVED                                                                                                              |                       |                                                                                                                                             |              |           |      |      |
|       |                 | DRAWN                                                                                                                              |                       |                                                                                                                                             |              |           | S.   |      |
|       |                 | CHECKED                                                                                                                            | DTH                   | DAT                                                                                                                                         |              |           |      |      |
| DWG   | No              |                                                                                                                                    |                       |                                                                                                                                             | REV          |           | PAGE | =    |
|       | 774             | 19413-200                                                                                                                          |                       |                                                                                                                                             | 0            |           | 1/1  |      |
|       |                 |                                                                                                                                    |                       |                                                                                                                                             | -            |           |      |      |