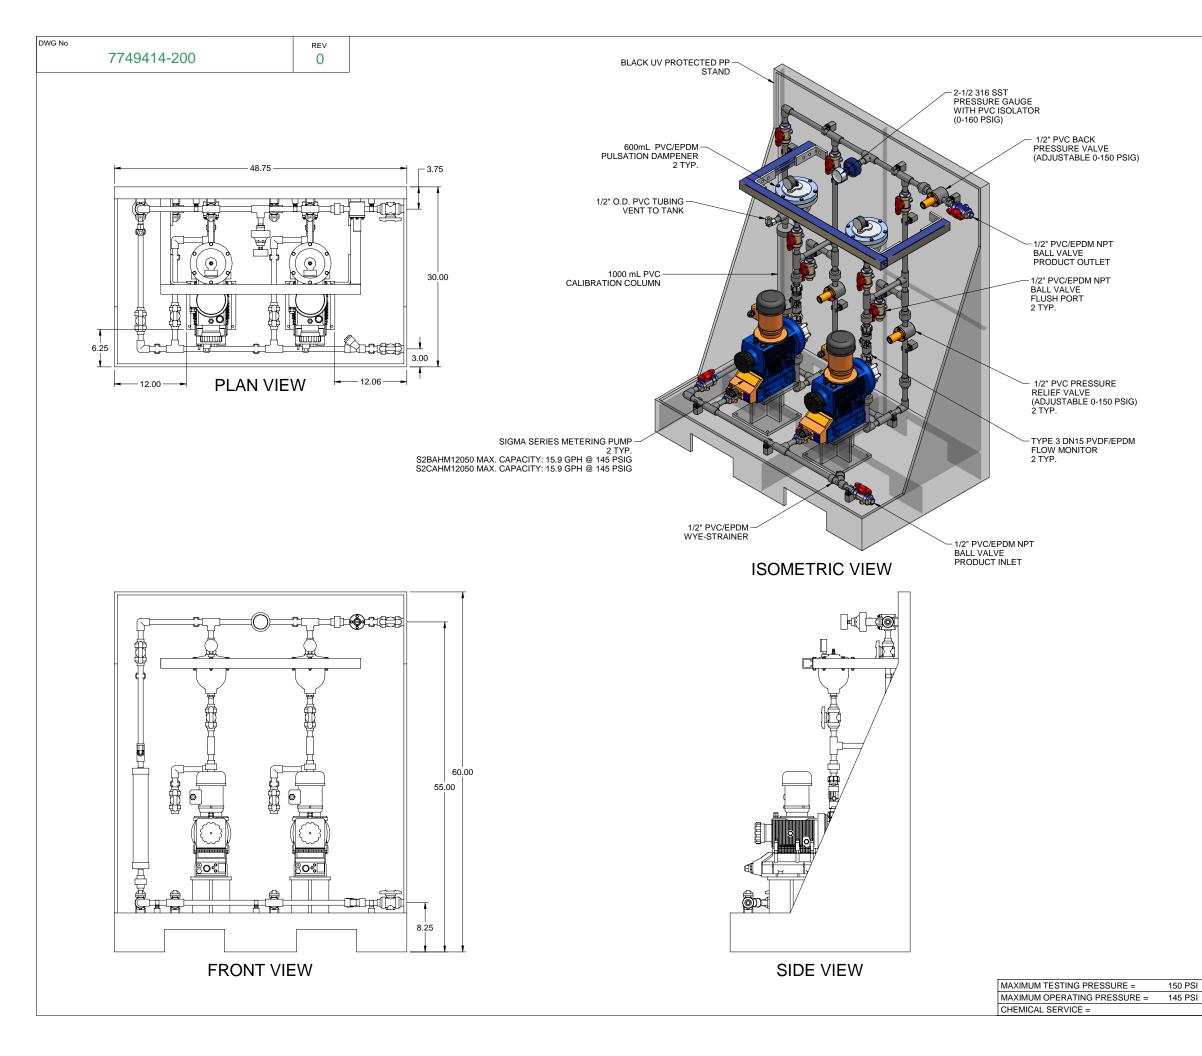

## NOTES:

- 1. ALL PIPING AND FITTINGS SHALL BE 1/2" SCH. 80 PVC SOCKET WELD WITH EPDM SEALS UNLESS OTHERWISE REQUIRED BY COMPONENTS.
- 2. ALL DIMENSIONS ARE IN INCHES AND ARE SHOWN FOR REFERENCE ONLY.