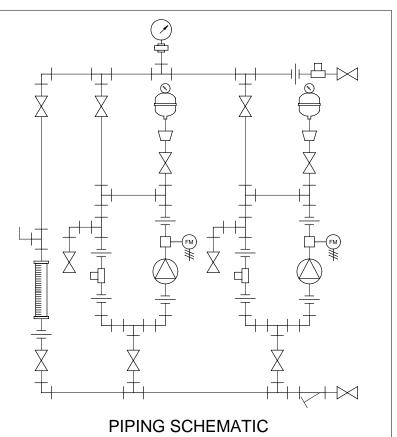

## NOTES:

- 1. ALL PIPING AND FITTINGS SHALL BE 1/2" SCH. 80 PVC SOCKET WELD WITH EPDM SEALS UNLESS OTHERWISE REQUIRED BY COMPONENTS.
- 2. ALL DIMENSIONS ARE IN INCHES AND ARE SHOWN FOR REFERENCE ONLY.