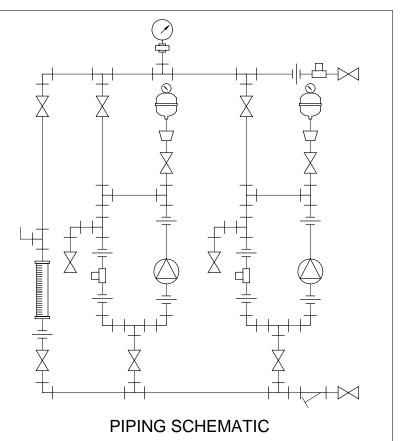

## NOTES:

- 1. ALL PIPING AND FITTINGS SHALL BE 1/2" SCH. 80 PVC SOCKET WELD WITH EPDM SEALS UNLESS OTHERWISE REQUIRED BY COMPONENTS.
- 2. ALL DIMENSIONS ARE IN INCHES AND ARE SHOWN FOR REFERENCE ONLY.