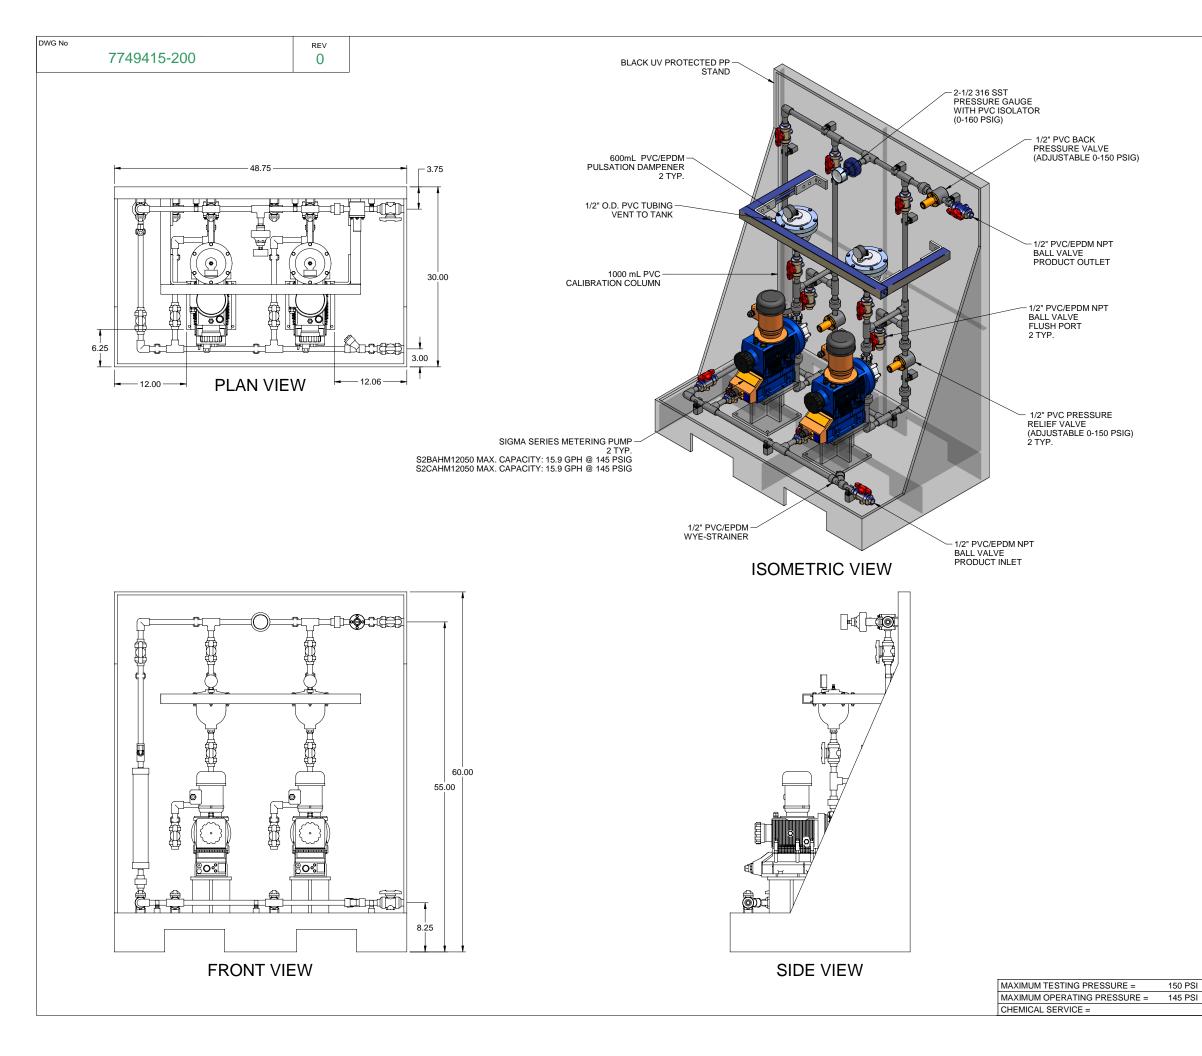

## NOTES:

- 1. ALL PIPING AND FITTINGS SHALL BE 1/2" SCH. 80 PVC SOCKET WELD WITH EPDM SEALS UNLESS OTHERWISE REQUIRED BY COMPONENTS.
- 2. ALL DIMENSIONS ARE IN INCHES AND ARE SHOWN FOR REFERENCE ONLY.

| 0     | 03/24/08           | FIRST ISSUE                                     |                                                   |                               |                                       | GJS       |           |     |
|-------|--------------------|-------------------------------------------------|---------------------------------------------------|-------------------------------|---------------------------------------|-----------|-----------|-----|
| REV   | DATE               | DESCRIPTION                                     |                                                   |                               |                                       | BY        | APPD      | REV |
|       |                    | REVISIONS                                       |                                                   |                               |                                       |           |           |     |
| CUST  | OMER PRON          | <b>/INENT</b>                                   | FLUID CO                                          | NT                            | ROLS                                  | S INC     | С.        |     |
|       | (P                 | RE-ENG                                          | INEERED                                           | S١                            | <b>STE</b>                            | N)        |           |     |
| JOB   | No                 | 7749415 PURCHASE ORDER No                       |                                                   |                               |                                       |           |           |     |
| TITLE | MS2                | A-C050                                          | LOOR PV                                           | /C\                           | FPDM                                  | PD        |           |     |
|       | WICZ               |                                                 | L ARRANO                                          |                               |                                       | _ 0       |           |     |
|       | T. 10. 22 MILLO 10 | -                                               |                                                   | -                             |                                       | 000150.01 |           |     |
|       |                    |                                                 | MINENT FLUID CONTROLS I<br>TTEN CONSENT OF PROMIN |                               |                                       |           | <         |     |
| E     | NGINEERS SEAL      |                                                 |                                                   |                               | Λ:                                    |           |           | 1R  |
|       |                    | hfo                                             | Pro Pro                                           | )                             | viir                                  | <b>Ie</b> | n         |     |
|       |                    | ProMinent THE PROMINENT GROUP OF COMPANIES      |                                                   |                               |                                       |           |           |     |
|       |                    | Provinent                                       |                                                   |                               |                                       | 0011171   |           |     |
|       |                    | PITTS                                           | BURGH, PA USA                                     | V                             | WWW.PROM                              | /INENT.   | US        |     |
|       |                    | PROMINENT FLUID CONTROLS LTD.                   |                                                   | PROMINENT FLUID CONTROLS INC. |                                       |           |           |     |
|       |                    | 490 SOUTHGATE DRIVE.<br>GUELPH, ONTARIO, CANADA |                                                   |                               | RIDC PARK WEST<br>136 INDUSTRY DRIVE. |           |           |     |
|       |                    | N1H 6J3                                         | O, CANADA                                         |                               | SBURGH P.A                            | · · · · · | 5275      |     |
|       |                    |                                                 |                                                   |                               |                                       |           | 2 787 070 | 04  |
|       |                    | DESIGNED GJS APPROVED                           |                                                   |                               |                                       |           |           |     |
|       |                    | DRAWN                                           | WN GJS SCALE N.T.S.                               |                               |                                       |           |           |     |
|       |                    | CHECKED                                         | DTH                                               | DAT                           | E                                     | 03/24/    | /08       |     |
| DWG   | No                 |                                                 |                                                   |                               | REV                                   |           | PAG       | E   |
|       | 774                | 9415-200                                        |                                                   |                               | 0                                     |           | 1/1       |     |
|       |                    |                                                 |                                                   |                               |                                       |           |           |     |