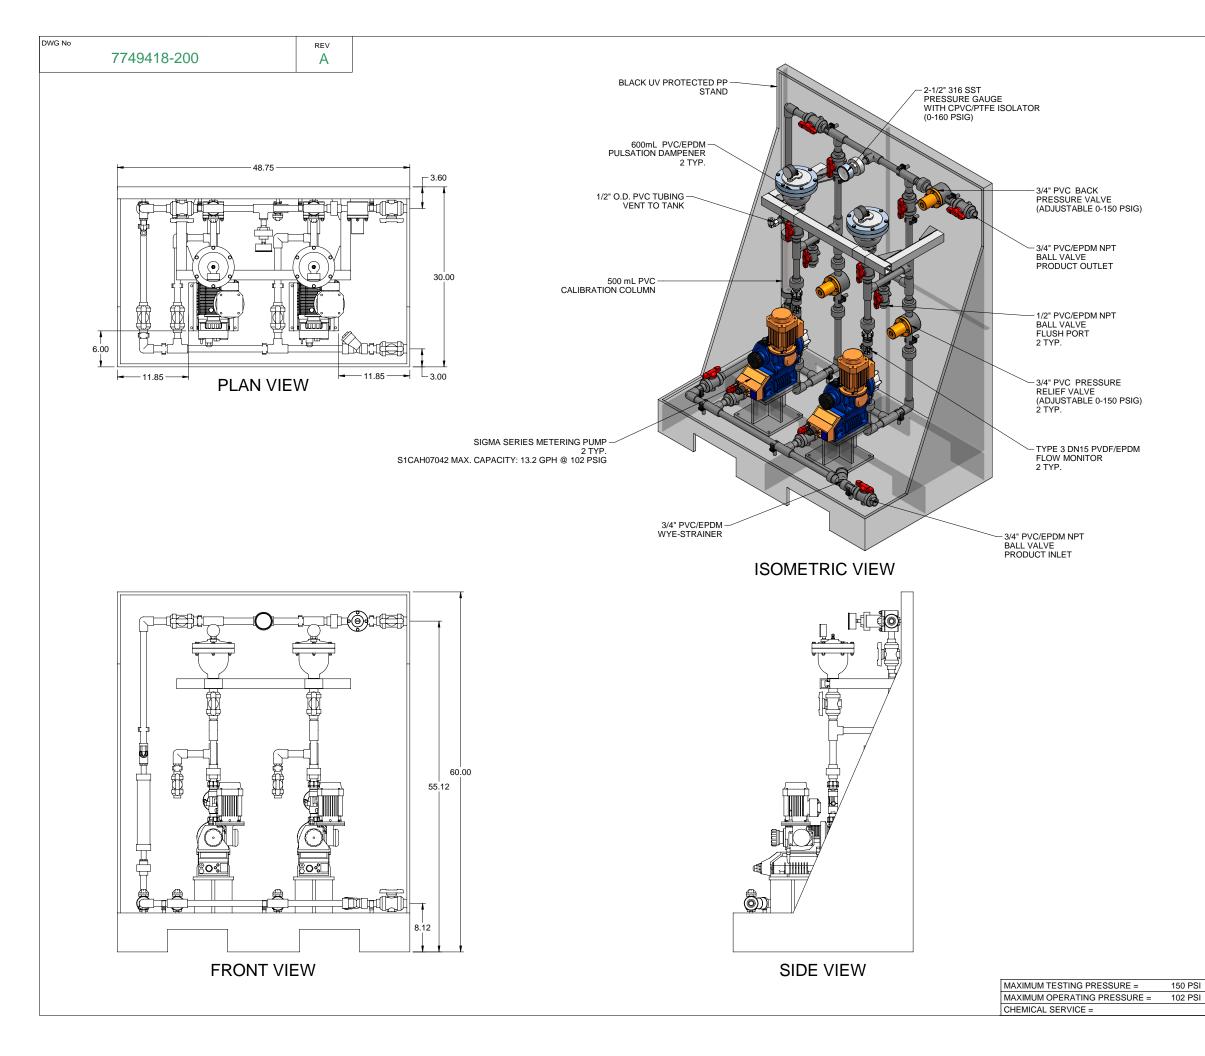

## NOTES:

- 1. ALL PIPING AND FITTINGS SHALL BE 3/4" SCH. 80 PVC SOCKET WELD WITH EPDM SEALS UNLESS OTHERWISE REQUIRED BY COMPONENTS.
- 2. ALL DIMENSIONS ARE IN INCHES AND ARE SHOWN FOR REFERENCE ONLY.