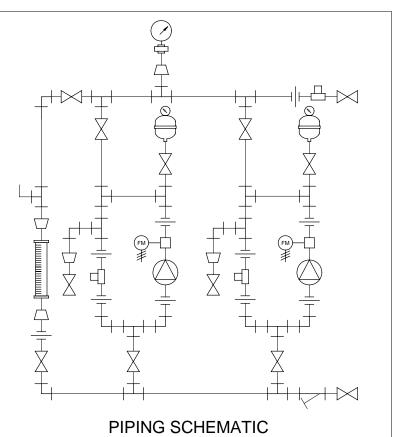

## NOTES:

- 1. ALL PIPING AND FITTINGS SHALL BE 3/4" SCH. 80 PVC SOCKET WELD WITH EPDM SEALS UNLESS OTHERWISE REQUIRED BY COMPONENTS.
- 2. ALL DIMENSIONS ARE IN INCHES AND ARE SHOWN FOR REFERENCE ONLY.