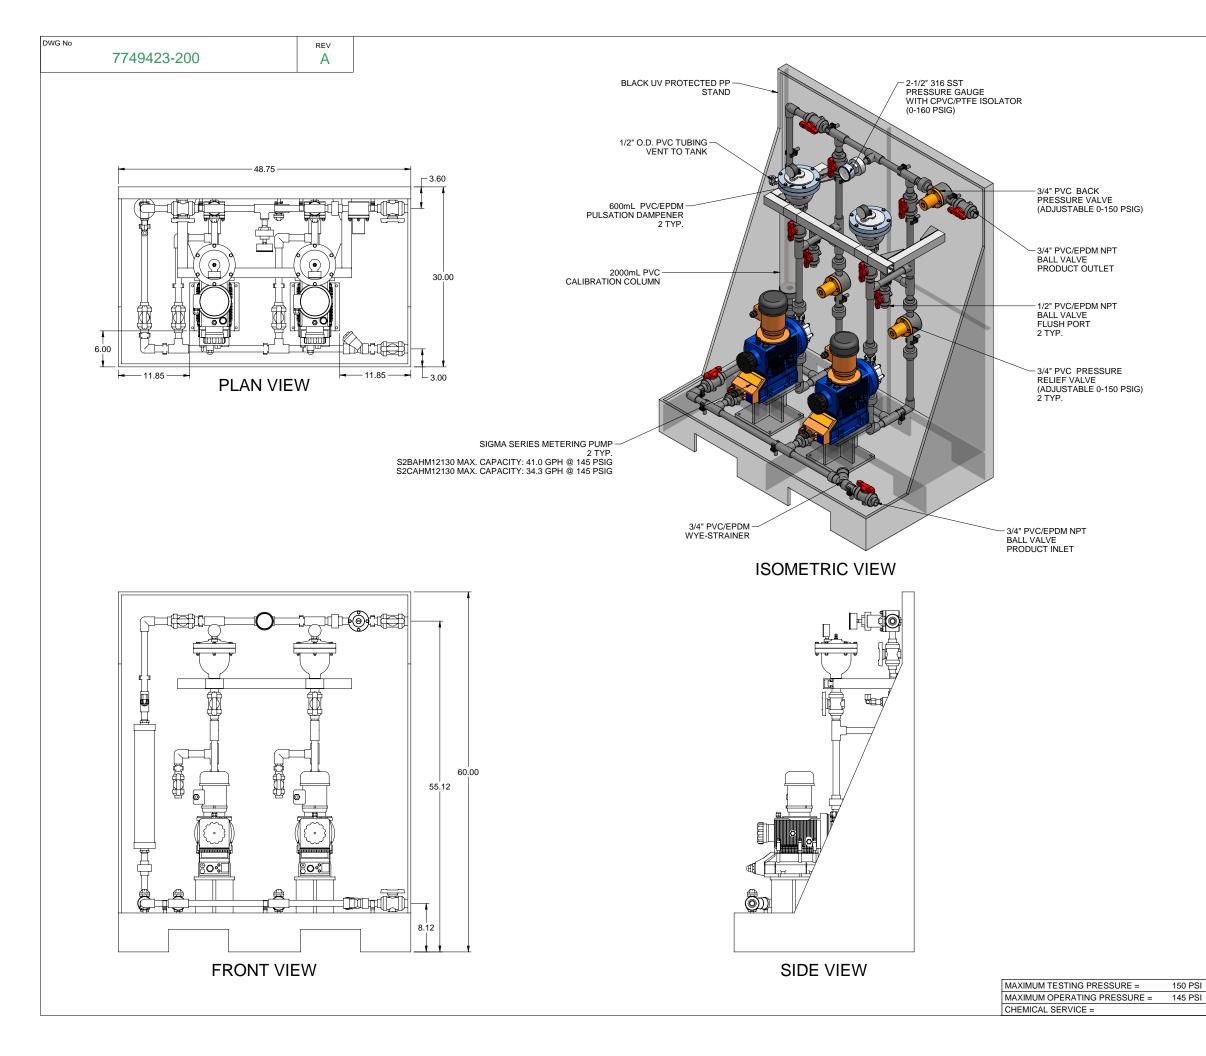

## NOTES:

- 1. ALL PIPING AND FITTINGS SHALL BE 3/4" SCH. 80 PVC SOCKET WELD WITH EPDM SEALS UNLESS OTHERWISE REQUIRED BY COMPONENTS.
- 2. ALL DIMENSIONS ARE IN INCHES AND ARE SHOWN FOR REFERENCE ONLY.