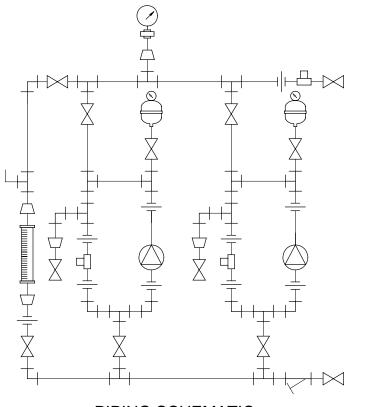

## PIPING SCHEMATIC

## NOTES:

- 1. ALL PIPING AND FITTINGS SHALL BE 3/4" SCH. 80 PVC SOCKET WELD WITH EPDM SEALS UNLESS OTHERWISE REQUIRED BY COMPONENTS.
- 2. ALL DIMENSIONS ARE IN INCHES AND ARE SHOWN FOR REFERENCE ONLY.