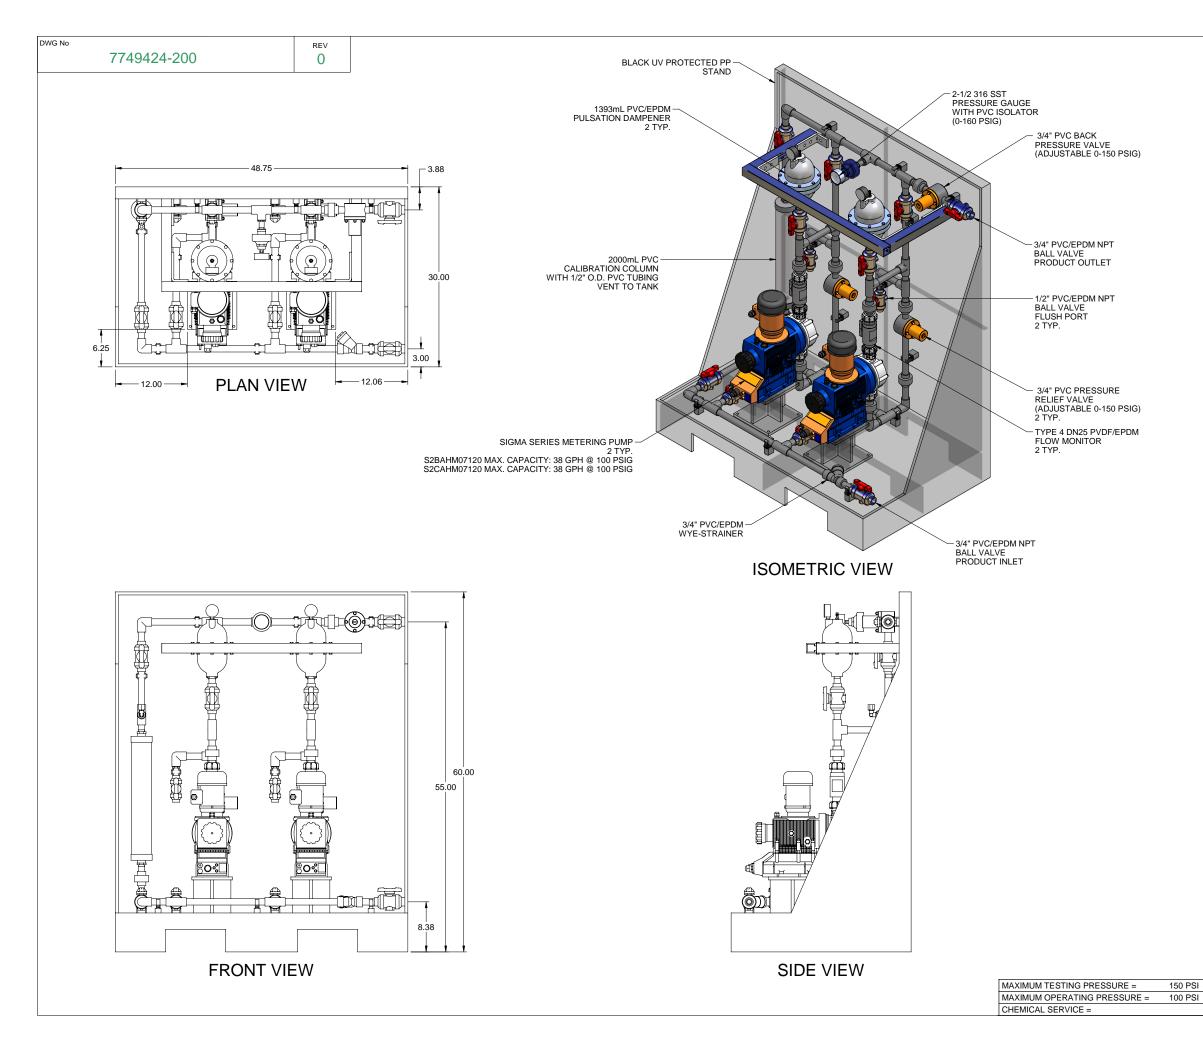

## NOTES:

- 1. ALL PIPING AND FITTINGS SHALL BE 3/4" SCH. 80 PVC SOCKET WELD WITH EPDM SEALS UNLESS OTHERWISE REQUIRED BY COMPONENTS.
- 2. ALL DIMENSIONS ARE IN INCHES AND ARE SHOWN FOR REFERENCE ONLY.