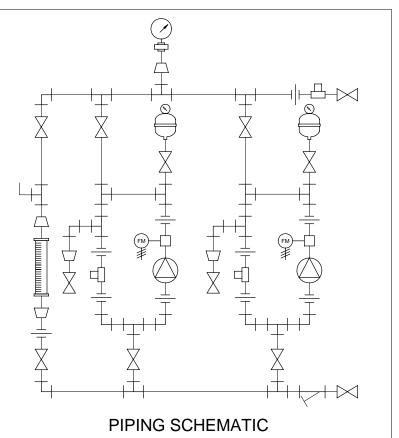

## NOTES:

- 1. ALL PIPING AND FITTINGS SHALL BE 3/4" SCH. 80 PVC SOCKET WELD WITH EPDM SEALS UNLESS OTHERWISE REQUIRED BY COMPONENTS.
- 2. ALL DIMENSIONS ARE IN INCHES AND ARE SHOWN FOR REFERENCE ONLY.