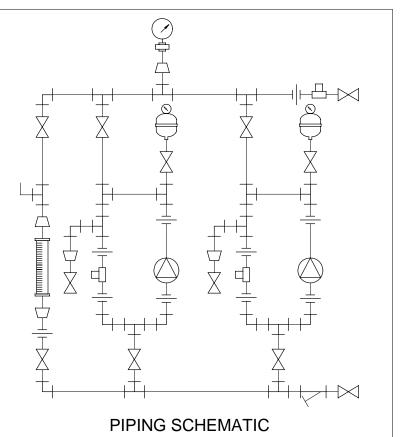

## NOTES:

- 1. ALL PIPING AND FITTINGS SHALL BE 3/4" SCH. 80 PVC SOCKET WELD WITH EPDM SEALS UNLESS OTHERWISE REQUIRED BY COMPONENTS.
- 2. ALL DIMENSIONS ARE IN INCHES AND ARE SHOWN FOR REFERENCE ONLY.