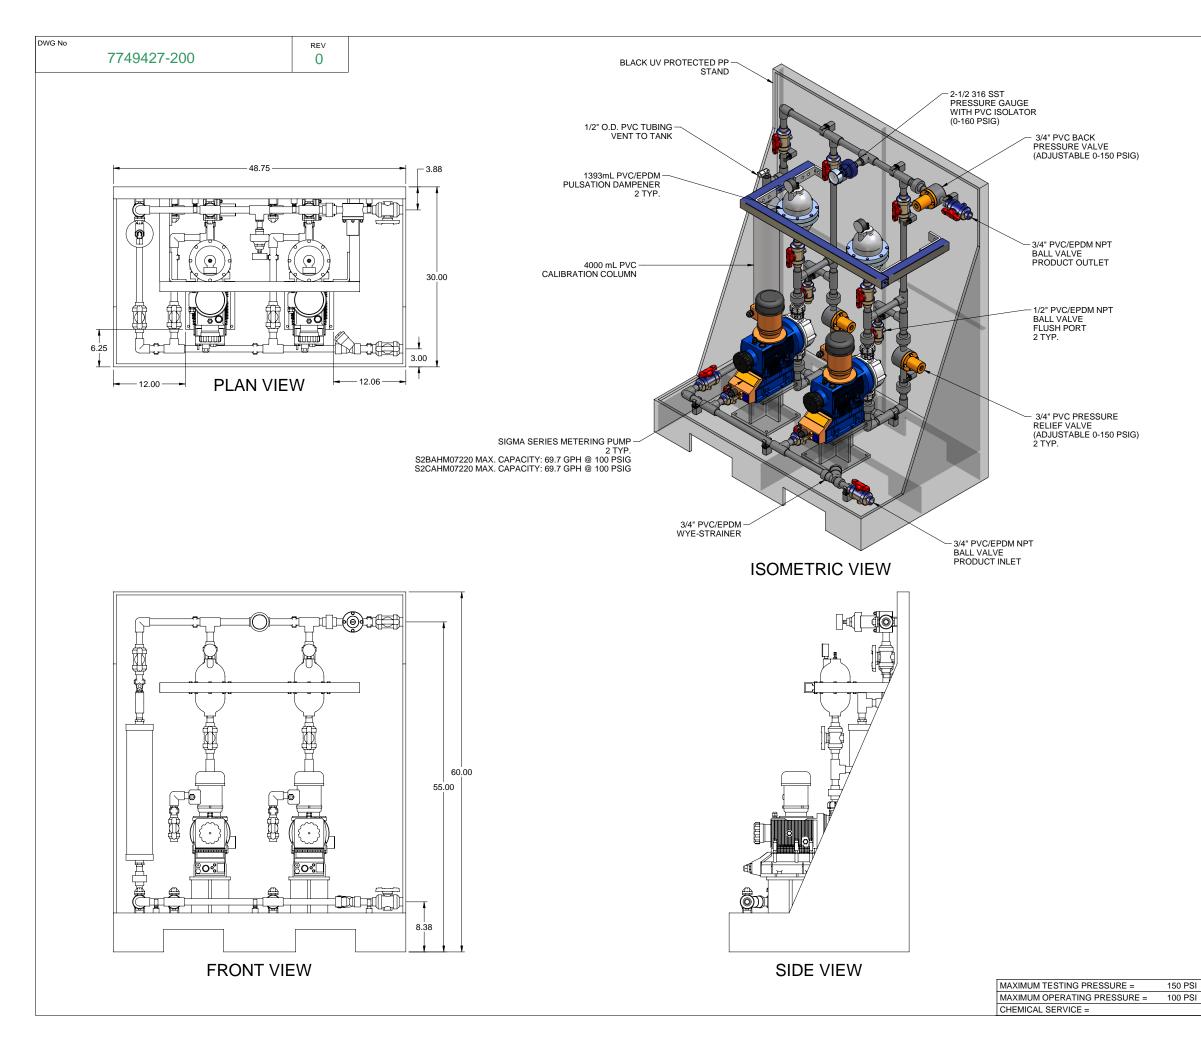

## NOTES:

- 1. ALL PIPING AND FITTINGS SHALL BE 3/4" SCH. 80 PVC SOCKET WELD WITH EPDM SEALS UNLESS OTHERWISE REQUIRED BY COMPONENTS.
- 2. ALL DIMENSIONS ARE IN INCHES AND ARE SHOWN FOR REFERENCE ONLY.