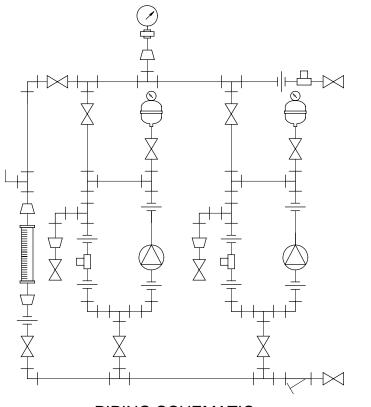

## PIPING SCHEMATIC

## NOTES:

- 1. ALL PIPING AND FITTINGS SHALL BE 3/4" SCH. 80 PVC SOCKET WELD WITH EPDM SEALS UNLESS OTHERWISE REQUIRED BY COMPONENTS.
- 2. ALL DIMENSIONS ARE IN INCHES AND ARE SHOWN FOR REFERENCE ONLY.

| A     | 05/22/09      | REVISED PER BASIC                                                                                                                                                                                                    | SKID                                                                           |                                                                                                                                                                     | ALS                                                                               |