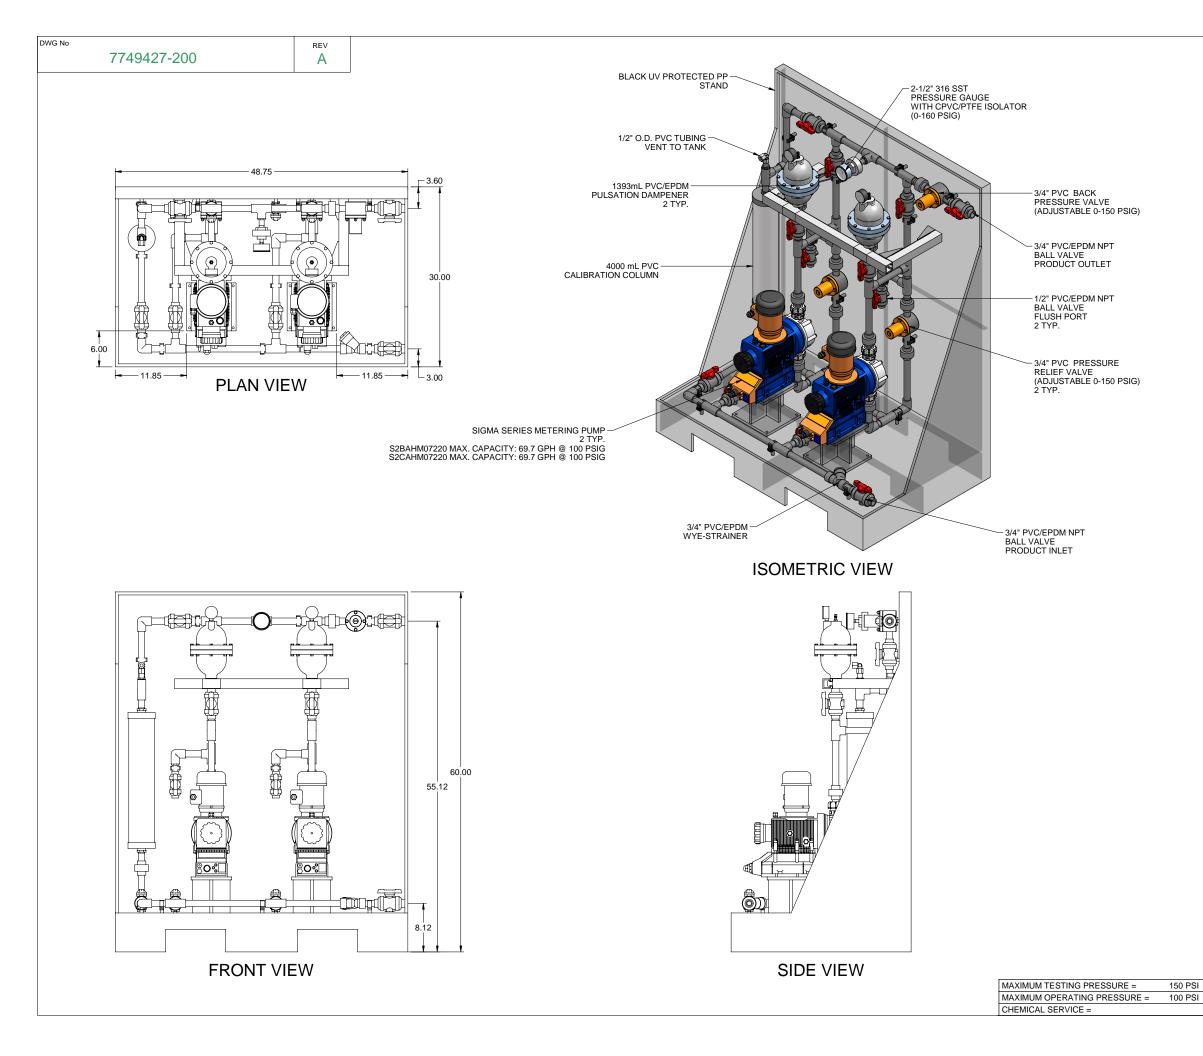

## NOTES:

- 1. ALL PIPING AND FITTINGS SHALL BE 3/4" SCH. 80 PVC SOCKET WELD WITH EPDM SEALS UNLESS OTHERWISE REQUIRED BY COMPONENTS.
- 2. ALL DIMENSIONS ARE IN INCHES AND ARE SHOWN FOR REFERENCE ONLY.