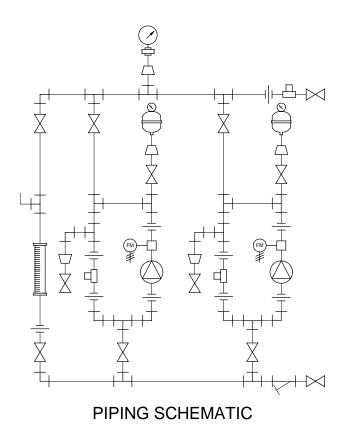

## NOTES:

- 1. ALL PIPING AND FITTINGS SHALL BE 1" SCH. 80 PVC SOCKET WELD WITH EPDM SEALS UNLESS OTHERWISE REQUIRED BY COMPONENTS.
- 2. ALL DIMENSIONS ARE IN INCHES AND ARE SHOWN FOR REFERENCE ONLY.

GJS