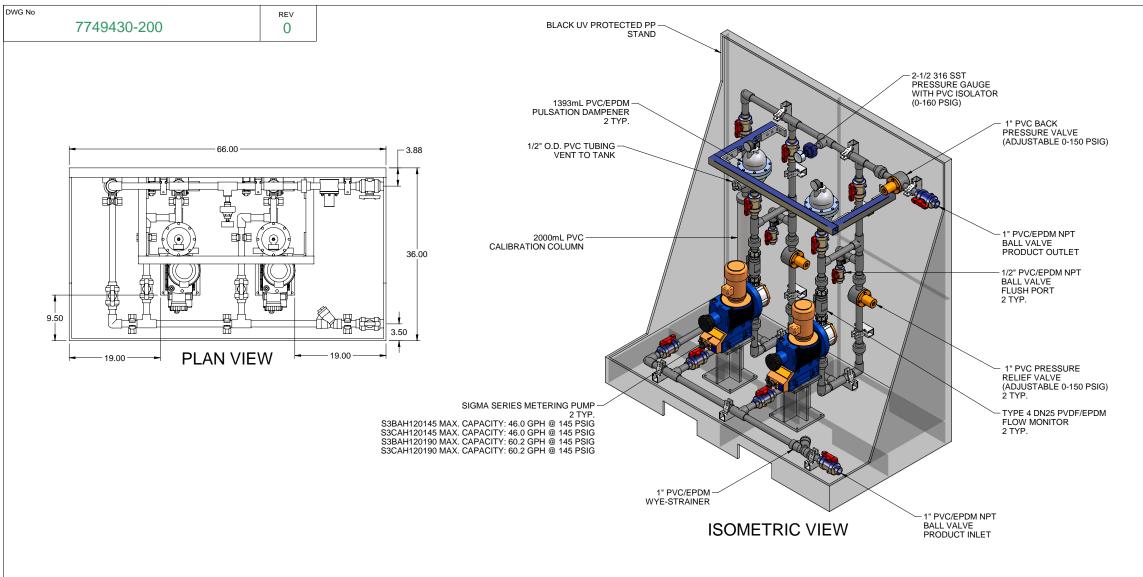

## NOTES:

- 1. ALL PIPING AND FITTINGS SHALL BE 1" SCH. 80 PVC SOCKET WELD WITH EPDM SEALS UNLESS OTHERWISE REQUIRED BY COMPONENTS.
- 2. ALL DIMENSIONS ARE IN INCHES AND ARE SHOWN FOR REFERENCE ONLY.

GJS

MAXIMUM TESTING PRESSURE = 150 PSI MAXIMUM OPERATING PRESSURE = 145 PSI CHEMICAL SERVICE =