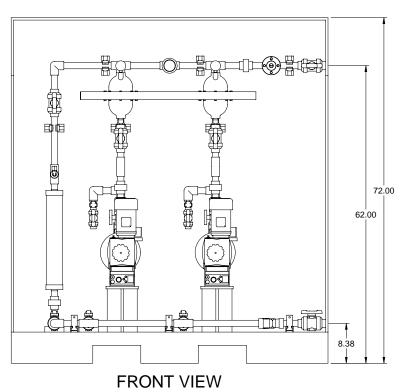

## NOTES:

- 1. ALL PIPING AND FITTINGS SHALL BE 1" SCH. 80 PVC SOCKET WELD WITH EPDM SEALS UNLESS OTHERWISE REQUIRED BY COMPONENTS.
- 2. ALL DIMENSIONS ARE IN INCHES AND ARE SHOWN FOR REFERENCE ONLY.

GJS