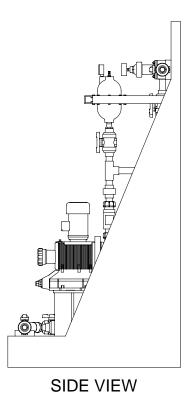

## NOTES:

- 1. ALL PIPING AND FITTINGS SHALL BE 1" SCH. 80 PVC SOCKET WELD WITH EPDM SEALS UNLESS OTHERWISE REQUIRED BY COMPONENTS.
- 2. ALL DIMENSIONS ARE IN INCHES AND ARE SHOWN FOR REFERENCE ONLY.

GJS

MAXIMUM TESTING PRESSURE = 150 PSI MAXIMUM OPERATING PRESSURE = 145 PSI CHEMICAL SERVICE =