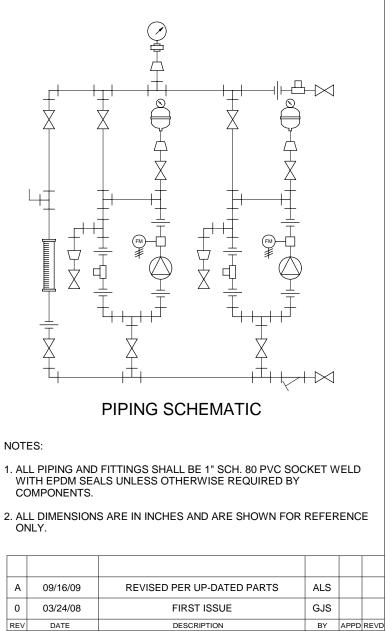

| REVISIONS                                                                                                                                                            |                                                                                                                                   |                  |                                                                                                                                              |          |                  |  |
|----------------------------------------------------------------------------------------------------------------------------------------------------------------------|-----------------------------------------------------------------------------------------------------------------------------------|------------------|----------------------------------------------------------------------------------------------------------------------------------------------|----------|------------------|--|
| CUSTOMER PROMINENT FLUID CONTROLS INC.                                                                                                                               |                                                                                                                                   |                  |                                                                                                                                              |          |                  |  |
| (PRE-ENGINEERED SYSTEM)                                                                                                                                              |                                                                                                                                   |                  |                                                                                                                                              |          |                  |  |
| JOB No 7749430                                                                                                                                                       |                                                                                                                                   | PURCHASE OF      | PURCHASE ORDER No                                                                                                                            |          |                  |  |
| MS2C-A100_FLOOR_PVC\EPDM_PD_FM                                                                                                                                       |                                                                                                                                   |                  |                                                                                                                                              |          |                  |  |
| GENERAL ARRANGEMENT                                                                                                                                                  |                                                                                                                                   |                  |                                                                                                                                              |          |                  |  |
| THIS DRAWING IS THE PROPERTY OF PROMINENT FLUID CONTROLS INC. AND SHALL NOT BE COPIED OR<br>TRANSFERRED WITHOUT THE WRITTEN CONSENT OF PROMINENT FLUID CONTROLS INC. |                                                                                                                                   |                  |                                                                                                                                              |          |                  |  |
| ENGINEERS SEAL                                                                                                                                                       | <b>ProMinent</b>                                                                                                                  |                  | -                                                                                                                                            |          | ent <sup>®</sup> |  |
|                                                                                                                                                                      | IRGH, PA USA                                                                                                                      | WWW.PROMINENT.US |                                                                                                                                              |          |                  |  |
|                                                                                                                                                                      | PROMINENT FLUID CONTROLS LTD.<br>490 SOUTHGATE DRIVE.<br>GUELPH, ONTARIO, CANADA<br>N1H 6J3<br>TEL 519 836 5692 FAX. 519 836 5226 |                  | PROMINENT FLUID CONTROLS INC.<br>RIDC PARK WEST<br>136 INDUSTRY DRIVE,<br>PITTSBURGH P.A., USA. 15275<br>TEL. 412 787 2484 FAX. 412 787 0704 |          |                  |  |
|                                                                                                                                                                      | DESIGNED                                                                                                                          | GJS              |                                                                                                                                              | APPROVED |                  |  |
|                                                                                                                                                                      | DRAWN                                                                                                                             | GJS              | SCAL                                                                                                                                         |          | <u>I.T.S.</u>    |  |
| DWG No                                                                                                                                                               | CHECKED                                                                                                                           | DTH              | DATE                                                                                                                                         |          | /24/08           |  |
| 7749430-200                                                                                                                                                          |                                                                                                                                   |                  |                                                                                                                                              | A        | page<br>1/1      |  |