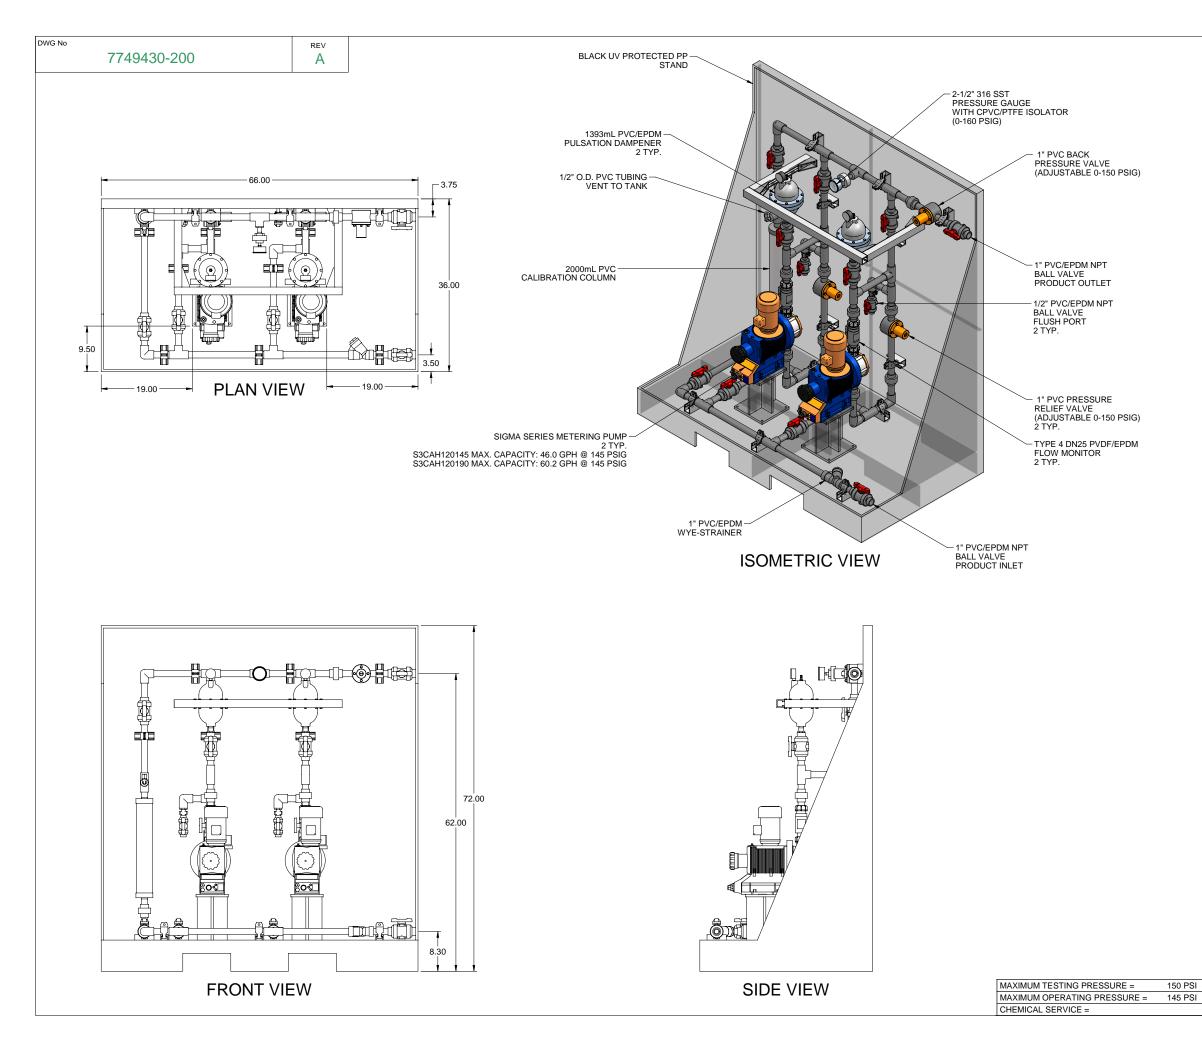

| REVISIONS                                                                                                                                                            |                                                                                                                                   |                  |                                                                                                                                              |          |                  |  |
|----------------------------------------------------------------------------------------------------------------------------------------------------------------------|-----------------------------------------------------------------------------------------------------------------------------------|------------------|----------------------------------------------------------------------------------------------------------------------------------------------|----------|------------------|--|
| CUSTOMER PROMINENT FLUID CONTROLS INC.                                                                                                                               |                                                                                                                                   |                  |                                                                                                                                              |          |                  |  |
| (PRE-ENGINEERED SYSTEM)                                                                                                                                              |                                                                                                                                   |                  |                                                                                                                                              |          |                  |  |
| JOB No 7749430                                                                                                                                                       |                                                                                                                                   | PURCHASE OF      | PURCHASE ORDER No                                                                                                                            |          |                  |  |
| MS2C-A100_FLOOR_PVC\EPDM_PD_FM                                                                                                                                       |                                                                                                                                   |                  |                                                                                                                                              |          |                  |  |
| GENERAL ARRANGEMENT                                                                                                                                                  |                                                                                                                                   |                  |                                                                                                                                              |          |                  |  |
| THIS DRAWING IS THE PROPERTY OF PROMINENT FLUID CONTROLS INC. AND SHALL NOT BE COPIED OR<br>TRANSFERRED WITHOUT THE WRITTEN CONSENT OF PROMINENT FLUID CONTROLS INC. |                                                                                                                                   |                  |                                                                                                                                              |          |                  |  |
| ENGINEERS SEAL                                                                                                                                                       | <b>ProMinent</b>                                                                                                                  |                  | -                                                                                                                                            |          | ent <sup>®</sup> |  |
|                                                                                                                                                                      | IRGH, PA USA                                                                                                                      | WWW.PROMINENT.US |                                                                                                                                              |          |                  |  |
|                                                                                                                                                                      | PROMINENT FLUID CONTROLS LTD.<br>490 SOUTHGATE DRIVE.<br>GUELPH, ONTARIO, CANADA<br>N1H 6J3<br>TEL 519 836 5692 FAX. 519 836 5226 |                  | PROMINENT FLUID CONTROLS INC.<br>RIDC PARK WEST<br>136 INDUSTRY DRIVE,<br>PITTSBURGH P.A., USA. 15275<br>TEL. 412 787 2484 FAX. 412 787 0704 |          |                  |  |
|                                                                                                                                                                      | DESIGNED                                                                                                                          | GJS              |                                                                                                                                              | APPROVED |                  |  |
|                                                                                                                                                                      | DRAWN                                                                                                                             | GJS              | SCAL                                                                                                                                         |          | <u>I.T.S.</u>    |  |
| DWG No                                                                                                                                                               | CHECKED                                                                                                                           | DTH              | DATE                                                                                                                                         |          | /24/08           |  |
| 7749430-200                                                                                                                                                          |                                                                                                                                   |                  |                                                                                                                                              | A        | page<br>1/1      |  |