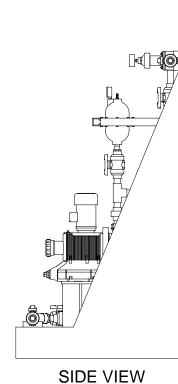

## NOTES:

- 1. ALL PIPING AND FITTINGS SHALL BE 1" SCH. 80 PVC SOCKET WELD WITH EPDM SEALS UNLESS OTHERWISE REQUIRED BY COMPONENTS.
- 2. ALL DIMENSIONS ARE IN INCHES AND ARE SHOWN FOR REFERENCE ONLY.

MAXIMUM TESTING PRESSURE =

CHEMICAL SERVICE =

MAXIMUM OPERATING PRESSURE =

150 PSI

145 PSI

GJS

BY APPD REVD

| PITTS             | BURGH, PA USA                                | ١      | WWW.PROMIN                            | ENT.US            |  |
|-------------------|----------------------------------------------|--------|---------------------------------------|-------------------|--|
| PROMINENT FLUI    | D CONTROLS LTD.                              | PRO    | PROMINENT FLUID CONTROLS IN           |                   |  |
| 490 SOUTHGATE     | 0 SOUTHGATE DRIVE.<br>JELPH, ONTARIO, CANADA |        | RIDC PARK WEST<br>136 INDUSTRY DRIVE, |                   |  |
| GUELPH, ONTARI    |                                              |        |                                       |                   |  |
| N1H 6J3           |                                              | PITT   | SBURGH P.A., U                        | JSA. 15275        |  |
| TEL. 519 836 5692 | FAX. 519 836 5226                            | TEL. 4 | 112 787 2484                          | FAX. 412 787 0704 |  |
| DESIGNED          | GJS                                          | APP    | ROVED                                 |                   |  |
| DRAWN             | GJS                                          | SCA    | LE                                    | N.T.S.            |  |
| CHECKED           | DTH                                          | DAT    | E 03                                  | 3/24/08           |  |
|                   |                                              |        | REV                                   | PAGE              |  |
| 9431-200          |                                              |        |                                       | 4 /4              |  |

|            | 72.00<br>62.00 |  |  |  |  |  |
|------------|----------------|--|--|--|--|--|
|            |                |  |  |  |  |  |
|            |                |  |  |  |  |  |
|            | 8.38           |  |  |  |  |  |
| FRONT VIEW |                |  |  |  |  |  |