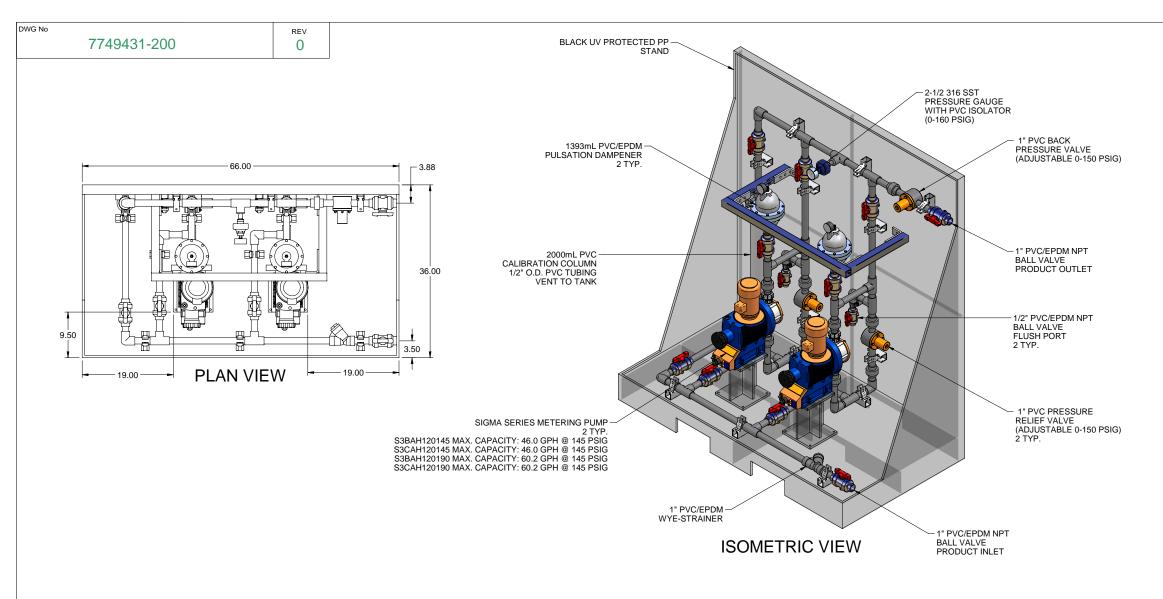

## NOTES:

- 1. ALL PIPING AND FITTINGS SHALL BE 1" SCH. 80 PVC SOCKET WELD WITH EPDM SEALS UNLESS OTHERWISE REQUIRED BY COMPONENTS.
- 2. ALL DIMENSIONS ARE IN INCHES AND ARE SHOWN FOR REFERENCE ONLY.

MAXIMUM TESTING PRESSURE =

CHEMICAL SERVICE =

MAXIMUM OPERATING PRESSURE =

150 PSI

145 PSI

GJS

BY APPD REVD

| PITTS             | BURGH, PA USA                                | ١      | WWW.PROMIN                            | ENT.US            |  |
|-------------------|----------------------------------------------|--------|---------------------------------------|-------------------|--|
| PROMINENT FLUI    | D CONTROLS LTD.                              | PRO    | PROMINENT FLUID CONTROLS IN           |                   |  |
| 490 SOUTHGATE     | 0 SOUTHGATE DRIVE.<br>JELPH, ONTARIO, CANADA |        | RIDC PARK WEST<br>136 INDUSTRY DRIVE, |                   |  |
| GUELPH, ONTARI    |                                              |        |                                       |                   |  |
| N1H 6J3           |                                              | PITT   | SBURGH P.A., U                        | JSA. 15275        |  |
| TEL. 519 836 5692 | FAX. 519 836 5226                            | TEL. 4 | 112 787 2484                          | FAX. 412 787 0704 |  |
| DESIGNED          | GJS                                          | APP    | ROVED                                 |                   |  |
| DRAWN             | GJS                                          | SCA    | LE                                    | N.T.S.            |  |
| CHECKED           | DTH                                          | DAT    | E 03                                  | 3/24/08           |  |
|                   |                                              |        | REV                                   | PAGE              |  |
| 9431-200          |                                              |        |                                       | 4 /4              |  |