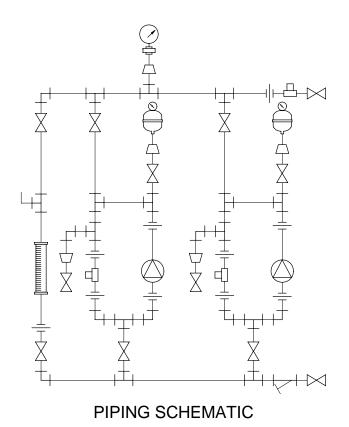

## NOTES:

- 1. ALL PIPING AND FITTINGS SHALL BE 1" SCH. 80 PVC SOCKET WELD WITH EPDM SEALS UNLESS OTHERWISE REQUIRED BY COMPONENTS.
- 2. ALL DIMENSIONS ARE IN INCHES AND ARE SHOWN FOR REFERENCE ONLY.

MAXIMUM TESTING PRESSURE =

CHEMICAL SERVICE =

MAXIMUM OPERATING PRESSURE =

150 PSI

145 PSI

GJS

BY APPD REVD

| PITTS             | BURGH, PA USA                                | ١      | WWW.PROMIN                            | ENT.US            |  |
|-------------------|----------------------------------------------|--------|---------------------------------------|-------------------|--|
| PROMINENT FLUI    | D CONTROLS LTD.                              | PRO    | PROMINENT FLUID CONTROLS IN           |                   |  |
| 490 SOUTHGATE     | 0 SOUTHGATE DRIVE.<br>JELPH, ONTARIO, CANADA |        | RIDC PARK WEST<br>136 INDUSTRY DRIVE, |                   |  |
| GUELPH, ONTARI    |                                              |        |                                       |                   |  |
| N1H 6J3           |                                              | PITT   | SBURGH P.A., U                        | JSA. 15275        |  |
| TEL. 519 836 5692 | FAX. 519 836 5226                            | TEL. 4 | 112 787 2484                          | FAX. 412 787 0704 |  |
| DESIGNED          | GJS                                          | APP    | ROVED                                 |                   |  |
| DRAWN             | GJS                                          | SCA    | LE                                    | N.T.S.            |  |
| CHECKED           | DTH                                          | DAT    | E 03                                  | 3/24/08           |  |
|                   |                                              |        | REV                                   | PAGE              |  |
| 9431-200          |                                              |        |                                       | 4 /4              |  |