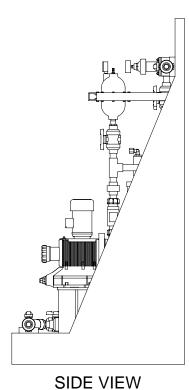

- 1. ALL PIPING AND FITTINGS SHALL BE 1" SCH. 80 PVC SOCKET WELD WITH EPDM SEALS UNLESS OTHERWISE REQUIRED BY COMPONENTS.
- 2. ALL DIMENSIONS ARE IN INCHES AND ARE SHOWN FOR REFERENCE ONLY.

FIRST ISSUE

MAXIMUM TESTING PRESSURE = 150 PSI MAXIMUM OPERATING PRESSURE = 58-145 PSI CHEMICAL SERVICE =

774