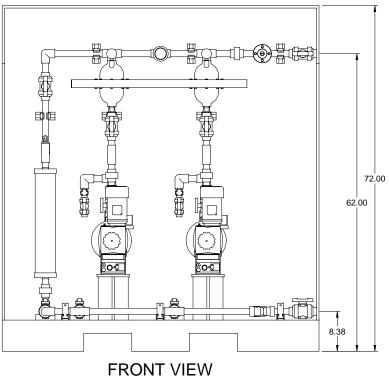

DESCRIPTION REVISIONS CUSTOMER PROMINENT FLUID CONTROLS INC. (PRE-ENGINEERED SYSTEM) 7749432 MS2C-B100\_FLOOR\_PVC\EPDM\_PD\_FM GENERAL ARRANGEMENT

GJS

BY APPD REVD

| PROMINENT FLUID CONTROLS LTD. 490 SOUTHGATE DRIVE. GUELPH, ONTARIO, CANADA N1H 6J3 TEL 519 836 5692 FAX. 519 836 5226 TEL 412 787 2484 FAX. 4127 |          |
|--------------------------------------------------------------------------------------------------------------------------------------------------|----------|
| GUELPH, ONTARIO, CANADA 136 INDUSTRY DRIVE, N1H 6J3 PITTSBURGH P.A., USA. 152                                                                    |          |
| N1H 6J3 PITTSBURGH P.A., USA. 152                                                                                                                |          |
|                                                                                                                                                  |          |
| TEL 519 836 5692 FAX 519 836 5226 TEL 412 787 2484 FAX 412 7                                                                                     | 275      |
| TEL. 010 000 0002 1700 000 0220 122, 412 707 2404 17AX, 412 7                                                                                    | 787 0704 |
| DESIGNED GJS APPROVED                                                                                                                            |          |
| DRAWN GJS SCALE N.T.S.                                                                                                                           |          |
| CHECKED DTH DATE 03/24/08                                                                                                                        | 8        |