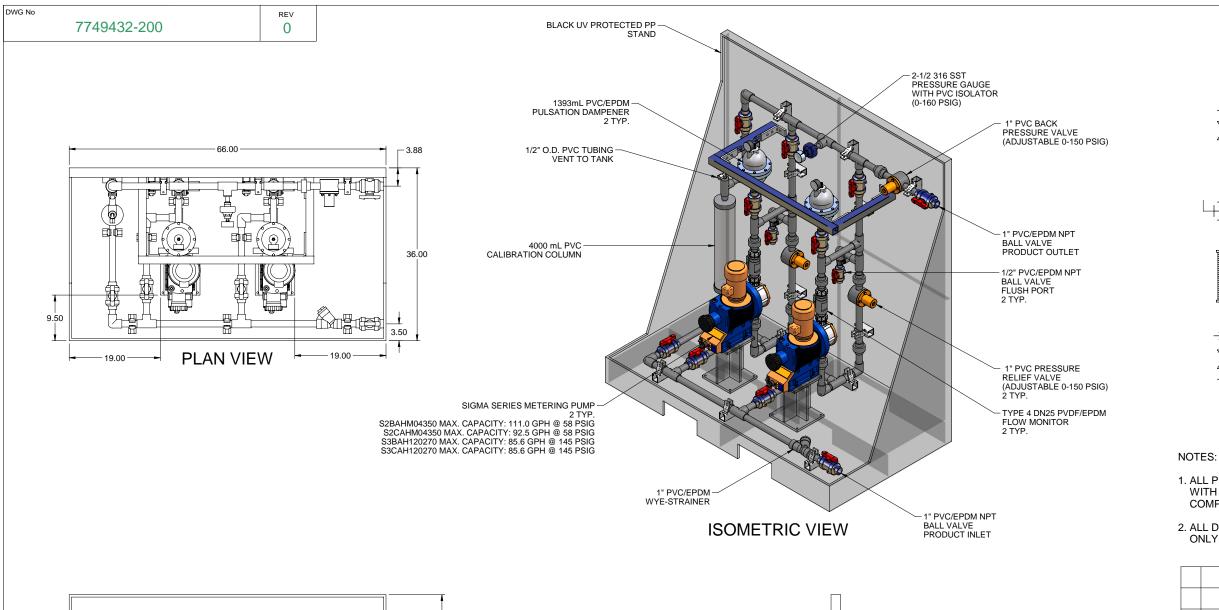

- 1. ALL PIPING AND FITTINGS SHALL BE 1" SCH. 80 PVC SOCKET WELD WITH EPDM SEALS UNLESS OTHERWISE REQUIRED BY COMPONENTS.
- 2. ALL DIMENSIONS ARE IN INCHES AND ARE SHOWN FOR REFERENCE ONLY.

FIRST ISSUE

DESCRIPTION REVISIONS CUSTOMER PROMINENT FLUID CONTROLS INC. (PRE-ENGINEERED SYSTEM) 7749432 MS2C-B100\_FLOOR\_PVC\EPDM\_PD\_FM GENERAL ARRANGEMENT

GJS

BY APPD REVD

| PROMINENT FLUID CONTROLS LTD. 490 SOUTHGATE DRIVE. GUELPH, ONTARIO, CANADA N1H 6J3 TEL 519 836 5692 FAX. 519 836 5226 TEL 412 787 2484 FAX. 4127 |          |
|--------------------------------------------------------------------------------------------------------------------------------------------------|----------|
| GUELPH, ONTARIO, CANADA 136 INDUSTRY DRIVE, N1H 6J3 PITTSBURGH P.A., USA. 152                                                                    |          |
| N1H 6J3 PITTSBURGH P.A., USA. 152                                                                                                                |          |
|                                                                                                                                                  |          |
| TEL 519 836 5692 FAX 519 836 5226 TEL 412 787 2484 FAX 412 7                                                                                     | 275      |
| TEL. 010 000 0002 1700 000 0220 122, 412 707 2404 17AX, 412 7                                                                                    | 787 0704 |
| DESIGNED GJS APPROVED                                                                                                                            |          |
| DRAWN GJS SCALE N.T.S.                                                                                                                           |          |
| CHECKED DTH DATE 03/24/08                                                                                                                        | 8        |