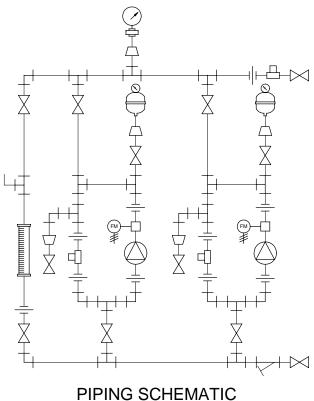

DESCRIPTION REVISIONS CUSTOMER PROMINENT FLUID CONTROLS INC. (PRE-ENGINEERED SYSTEM) 7749432 MS2C-B100\_FLOOR\_PVC\EPDM\_PD\_FM GENERAL ARRANGEMENT

GJS

BY APPD REVD

| PROMINENT FLUID CONTROLS LTD. 490 SOUTHGATE DRIVE. GUELPH, ONTARIO, CANADA N1H 6J3 TEL 519 836 5692 FAX. 519 836 5226 TEL 412 787 2484 FAX. 4127 |          |
|--------------------------------------------------------------------------------------------------------------------------------------------------|----------|
| GUELPH, ONTARIO, CANADA 136 INDUSTRY DRIVE, N1H 6J3 PITTSBURGH P.A., USA. 152                                                                    |          |
| N1H 6J3 PITTSBURGH P.A., USA. 152                                                                                                                |          |
|                                                                                                                                                  |          |
| TEL 519 836 5692 FAX 519 836 5226 TEL 412 787 2484 FAX 412 7                                                                                     | 275      |
| TEL. 010 000 0002 1700 000 0220 122, 412 707 2404 17AX, 412 7                                                                                    | 787 0704 |
| DESIGNED GJS APPROVED                                                                                                                            |          |
| DRAWN GJS SCALE N.T.S.                                                                                                                           |          |
| CHECKED DTH DATE 03/24/08                                                                                                                        | 8        |