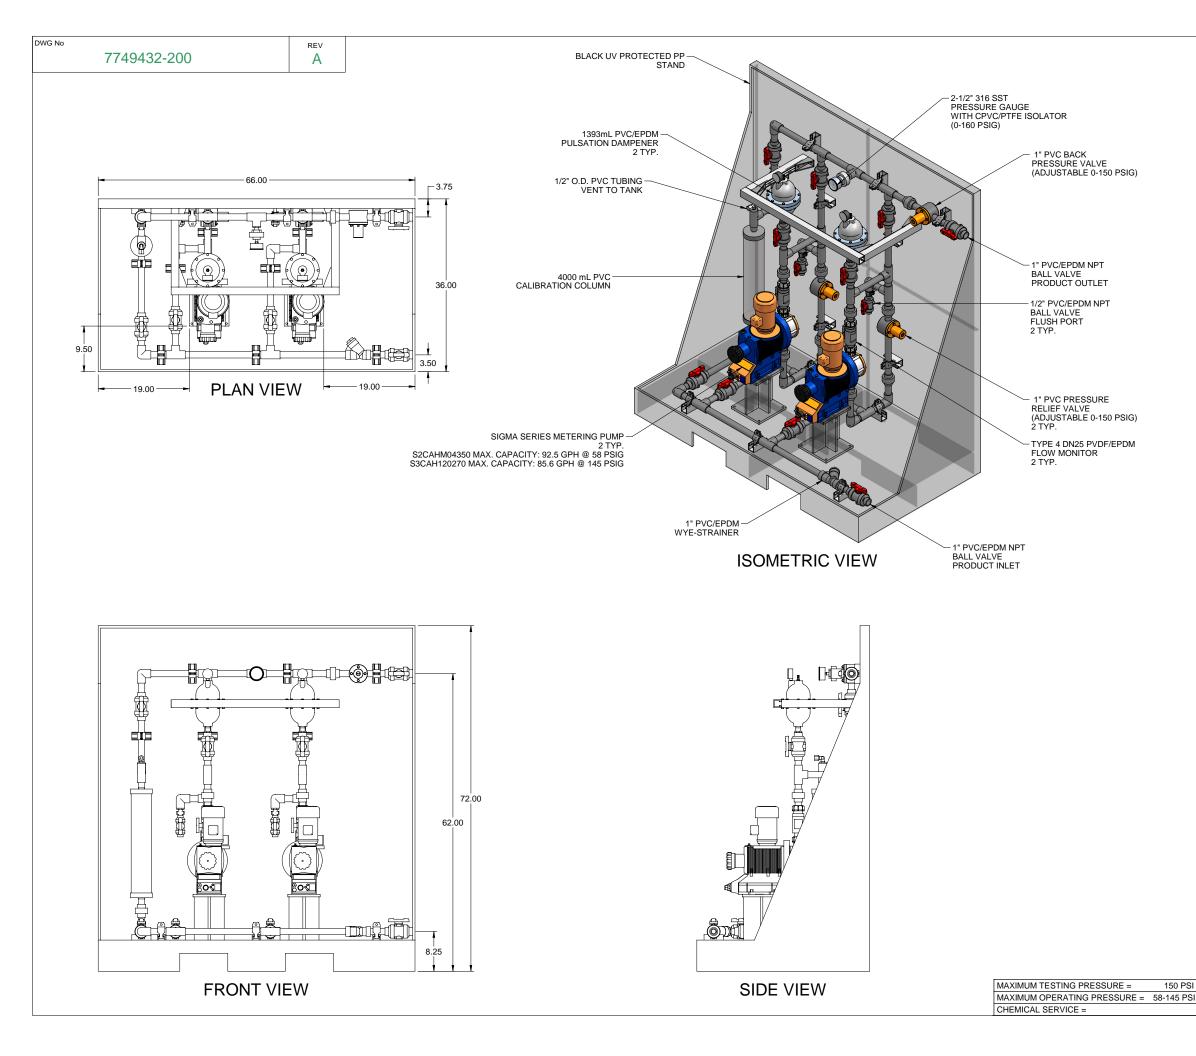

| 0                                                                                                                                                                                           | 03/24/08          |                                                                                                                                       | FIRST ISSUE                   |                                                                                                                                              |             | GJS    |            |      |
|---------------------------------------------------------------------------------------------------------------------------------------------------------------------------------------------|-------------------|---------------------------------------------------------------------------------------------------------------------------------------|-------------------------------|----------------------------------------------------------------------------------------------------------------------------------------------|-------------|--------|------------|------|
| REV                                                                                                                                                                                         | DATE              |                                                                                                                                       | DESCRIPTION                   |                                                                                                                                              |             | BY     | APPD       | REVD |
|                                                                                                                                                                                             |                   |                                                                                                                                       | REVISIONS                     |                                                                                                                                              |             |        |            |      |
| CUS                                                                                                                                                                                         | TOMER <b>PRON</b> | IINENT F                                                                                                                              | FLUID CO                      | NT                                                                                                                                           | ROLS        | S IN   | C.         |      |
|                                                                                                                                                                                             | (P                | <b>RE-ENG</b>                                                                                                                         | INEERED                       | ) SY                                                                                                                                         | <b>STEI</b> | (N     |            |      |
| JOB                                                                                                                                                                                         | No                | 7749432                                                                                                                               | PURCHASE C                    | PURCHASE ORDER No                                                                                                                            |             |        |            |      |
| TITLE                                                                                                                                                                                       | MS2C              | -B100_FL                                                                                                                              | OOR_PVC                       | \EP                                                                                                                                          | DM_P        | D_F    | Μ          |      |
| GENERAL ARRANGEMENT<br>THIS DRAWING IS THE PROPERTY OF PROMINENT FLUID CONTROLS INC. AND SHALL NOT BE COPIED OR<br>TRANSFERRED WITHOUT THE WRITTEN CONSENT OF PROMINENT FLUID CONTROLS INC. |                   |                                                                                                                                       |                               |                                                                                                                                              |             |        |            |      |
|                                                                                                                                                                                             |                   |                                                                                                                                       |                               |                                                                                                                                              |             |        |            |      |
| ENGINEERS SEAL ProMinent ProMinent GROUP OF COMPANIES                                                                                                                                       |                   |                                                                                                                                       |                               |                                                                                                                                              |             |        | R          |      |
|                                                                                                                                                                                             |                   | PITTS                                                                                                                                 | PITTSBURGH, PA USA WWW.PROMIN |                                                                                                                                              |             |        | IENT.US    |      |
|                                                                                                                                                                                             |                   | PROMINENT FLUID CONTROLS LTD.<br>490 SOUTHGATE DRIVE.<br>GUELPH, ONTARIO, CANADA<br>N1H 6J3<br>TEL. 519 836 5692<br>FAX. 519 836 5526 |                               | PROMINENT FLUID CONTROLS INC.<br>RIDC PARK WEST<br>136 INDUSTRY DRIVE,<br>PITTSBURGH P.A., USA. 15275<br>TEL. 412 787 2484 FAX. 412 787 0704 |             |        |            |      |
|                                                                                                                                                                                             |                   | DESIGNED                                                                                                                              | GJS                           | APPF                                                                                                                                         | APPROVED    |        |            |      |
|                                                                                                                                                                                             |                   | DRAWN                                                                                                                                 | GJS                           | SCALE N.T.S.                                                                                                                                 |             |        |            |      |
|                                                                                                                                                                                             |                   | CHECKED                                                                                                                               | DTU                           | DATE                                                                                                                                         | -           | 00/04  |            |      |
| DWG                                                                                                                                                                                         |                   | CHECKED                                                                                                                               | DTH                           | DATE                                                                                                                                         | -           | 03/24/ | 08         |      |
| 0110                                                                                                                                                                                        |                   |                                                                                                                                       |                               |                                                                                                                                              | REV         | 03/24/ | 08<br>PAGE |      |
| Diric                                                                                                                                                                                       |                   | 9432-200                                                                                                                              |                               | DATE                                                                                                                                         | -           | 03/24/ |            |      |