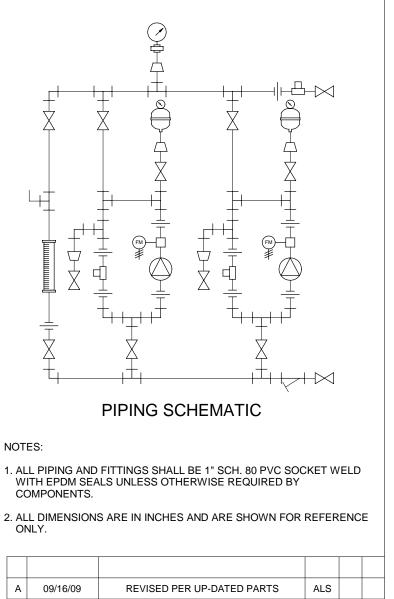

| 0                                                                                                                                                                                           | 03/24/08          |                                                                                                                                       | FIRST ISSUE                   |                                                                                                                                              |             | GJS    |            |      |
|---------------------------------------------------------------------------------------------------------------------------------------------------------------------------------------------|-------------------|---------------------------------------------------------------------------------------------------------------------------------------|-------------------------------|----------------------------------------------------------------------------------------------------------------------------------------------|-------------|--------|------------|------|
| REV                                                                                                                                                                                         | DATE              |                                                                                                                                       | DESCRIPTION                   |                                                                                                                                              |             | BY     | APPD       | REVD |
|                                                                                                                                                                                             |                   |                                                                                                                                       | REVISIONS                     |                                                                                                                                              |             |        |            |      |
| CUS                                                                                                                                                                                         | TOMER <b>PRON</b> | IINENT F                                                                                                                              | FLUID CO                      | NT                                                                                                                                           | ROLS        | S IN   | C.         |      |
|                                                                                                                                                                                             | (P                | <b>RE-ENG</b>                                                                                                                         | INEERED                       | ) SY                                                                                                                                         | <b>STEI</b> | (N     |            |      |
| JOB                                                                                                                                                                                         | No                | 7749432                                                                                                                               | PURCHASE C                    | PURCHASE ORDER No                                                                                                                            |             |        |            |      |
| TITLE                                                                                                                                                                                       | MS2C              | -B100_FL                                                                                                                              | OOR_PVC                       | \EP                                                                                                                                          | DM_P        | D_F    | Μ          |      |
| GENERAL ARRANGEMENT<br>THIS DRAWING IS THE PROPERTY OF PROMINENT FLUID CONTROLS INC. AND SHALL NOT BE COPIED OR<br>TRANSFERRED WITHOUT THE WRITTEN CONSENT OF PROMINENT FLUID CONTROLS INC. |                   |                                                                                                                                       |                               |                                                                                                                                              |             |        |            |      |
|                                                                                                                                                                                             |                   |                                                                                                                                       |                               |                                                                                                                                              |             |        |            |      |
| ENGINEERS SEAL ProMinent ProMinent GROUP OF COMPANIES                                                                                                                                       |                   |                                                                                                                                       |                               |                                                                                                                                              |             |        | R          |      |
|                                                                                                                                                                                             |                   | PITTS                                                                                                                                 | PITTSBURGH, PA USA WWW.PROMIN |                                                                                                                                              |             |        | IENT.US    |      |
|                                                                                                                                                                                             |                   | PROMINENT FLUID CONTROLS LTD.<br>490 SOUTHGATE DRIVE.<br>GUELPH, ONTARIO, CANADA<br>N1H 6J3<br>TEL. 519 836 5692<br>FAX. 519 836 5526 |                               | PROMINENT FLUID CONTROLS INC.<br>RIDC PARK WEST<br>136 INDUSTRY DRIVE,<br>PITTSBURGH P.A., USA. 15275<br>TEL. 412 787 2484 FAX. 412 787 0704 |             |        |            |      |
|                                                                                                                                                                                             |                   | DESIGNED                                                                                                                              | GJS                           | APPF                                                                                                                                         | APPROVED    |        |            |      |
|                                                                                                                                                                                             |                   | DRAWN                                                                                                                                 | GJS                           | SCALE N.T.S.                                                                                                                                 |             |        |            |      |
|                                                                                                                                                                                             |                   | CHECKED                                                                                                                               | DTU                           | DATE                                                                                                                                         | -           | 00/04  |            |      |
| DWG                                                                                                                                                                                         |                   | CHECKED                                                                                                                               | DTH                           | DATE                                                                                                                                         | -           | 03/24/ | 08         |      |
| 0110                                                                                                                                                                                        |                   |                                                                                                                                       |                               |                                                                                                                                              | REV         | 03/24/ | 08<br>PAGE |      |
| Diric                                                                                                                                                                                       |                   | 9432-200                                                                                                                              |                               | DATE                                                                                                                                         | -           | 03/24/ |            |      |