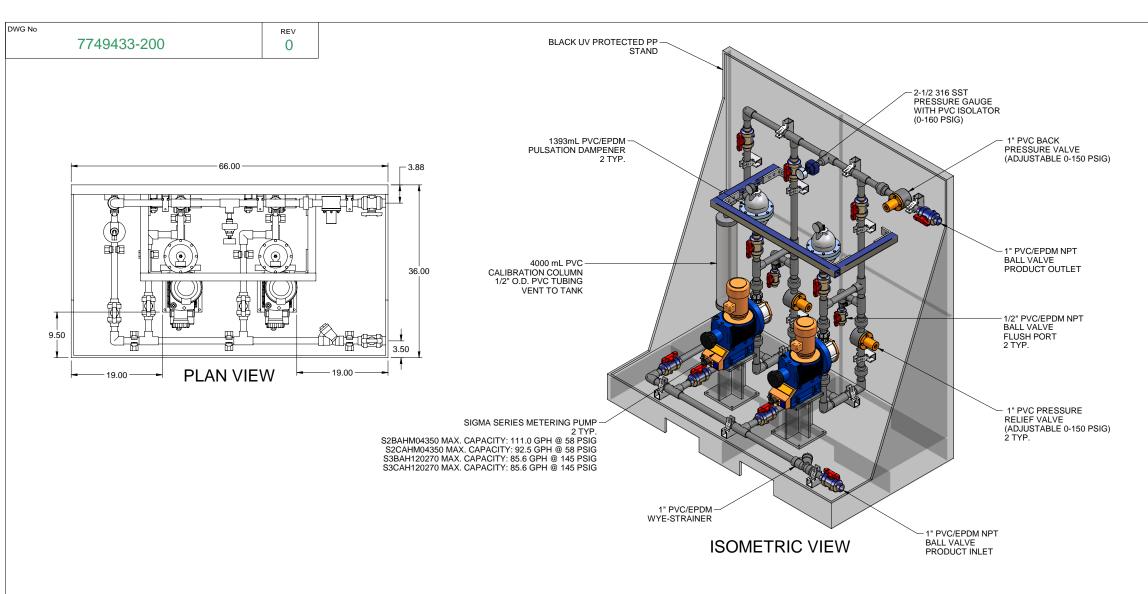

## NOTES:

- 1. ALL PIPING AND FITTINGS SHALL BE 1" SCH. 80 PVC SOCKET WELD WITH EPDM SEALS UNLESS OTHERWISE REQUIRED BY COMPONENTS.
- 2. ALL DIMENSIONS ARE IN INCHES AND ARE SHOWN FOR REFERENCE ONLY.

GJS