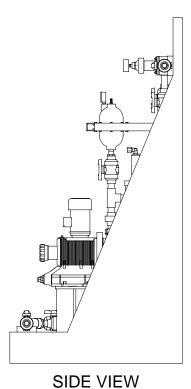

## NOTES:

- 1. ALL PIPING AND FITTINGS SHALL BE 1" SCH. 80 PVC SOCKET WELD WITH EPDM SEALS UNLESS OTHERWISE REQUIRED BY COMPONENTS.
- 2. ALL DIMENSIONS ARE IN INCHES AND ARE SHOWN FOR REFERENCE ONLY.

GJS

BY APPD REVD

FIRST ISSUE DESCRIPTION REVISIONS CUSTOMER PROMINENT FLUID CONTROLS INC. (PRE-ENGINEERED SYSTEM) 7749433 MS2C-B100\_FLOOR\_PVC\EPDM\_PD GENERAL ARRANGEMENT

| PITTSBURGH, PA USA   WWW.PROMINENT.US                                                                                                                                   |                                         | TIONALION   |                                                                        |               |                              |                                                                |        |  |
|-------------------------------------------------------------------------------------------------------------------------------------------------------------------------|-----------------------------------------|-------------|------------------------------------------------------------------------|---------------|------------------------------|----------------------------------------------------------------|--------|--|
| 490 SOUTHGATE DRIVE.   RIDC PARK WEST   136 INDUSTRY DRIVE, PITTSBURGH P.A., USA. 15275   TEL. 519 836 5692   FAX. 519 836 5226   TEL. 412 787 2484   FAX. 412 787 0704 |                                         |             | PITTSI                                                                 | BURGH, PA USA | RGH, PA USA WWW.PROMINENT.US |                                                                |        |  |
| DRAWN GJS   SCALE   N.T.S.                                                                                                                                              |                                         |             | 490 SOUTHGATE DRIVE. RIE<br>GUELPH, ONTARIO, CANADA 136<br>N1H 6J3 PIT |               |                              | DC PARK WEST<br>6 INDUSTRY DRIVE,<br>TTSBURGH P.A., USA. 15275 |        |  |
| CHECKED   DTH   DATE   03/24/08                                                                                                                                         |                                         |             | DESIGNED                                                               | GJS           | APPROVED                     |                                                                |        |  |
| MAXIMUM TESTING PRESSURE = 150 PSI         DWG No         REV         PAGE           MAXIMUM OPERATING PRESSURE = 58-145 PSI         7749433-200         0         1/1  |                                         |             | DRAWN                                                                  | GJS           | SCALE N.T.S.                 |                                                                |        |  |
| MAXIMUM OPERATING PRESSURE = 58-145 PSI 7749433-200 0 1/1                                                                                                               |                                         |             | CHECKED                                                                | DTH           | DATE                         | 03                                                             | /24/08 |  |
| 1/49433-200                                                                                                                                                             | MAXIMUM TESTING PRESSURE = 150 PSI      | DWG No      |                                                                        |               |                              | REV                                                            | PAGE   |  |
| CHEMICAL SERVICE -                                                                                                                                                      | MAXIMUM OPERATING PRESSURE = 58-145 PSI | 7749433-200 |                                                                        |               |                              | 0                                                              | 1/1    |  |
| OF LEWIONE GETVIOL                                                                                                                                                      | CHEMICAL SERVICE =                      |             |                                                                        |               |                              | 0 171                                                          |        |  |