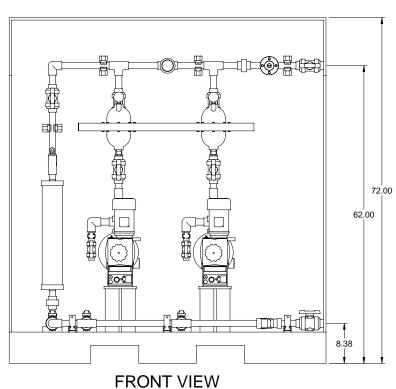

## NOTES:

- 1. ALL PIPING AND FITTINGS SHALL BE 1" SCH. 80 PVC SOCKET WELD WITH EPDM SEALS UNLESS OTHERWISE REQUIRED BY COMPONENTS.
- 2. ALL DIMENSIONS ARE IN INCHES AND ARE SHOWN FOR REFERENCE ONLY.

GJS