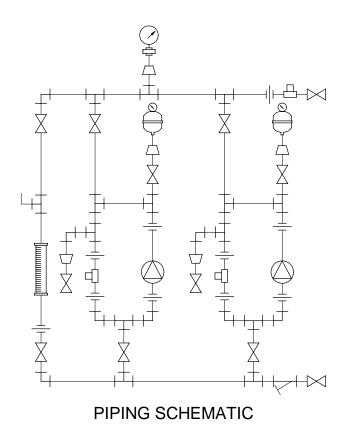

## NOTES:

- 1. ALL PIPING AND FITTINGS SHALL BE 1" SCH. 80 PVC SOCKET WELD WITH EPDM SEALS UNLESS OTHERWISE REQUIRED BY COMPONENTS.
- 2. ALL DIMENSIONS ARE IN INCHES AND ARE SHOWN FOR REFERENCE ONLY.

GJS