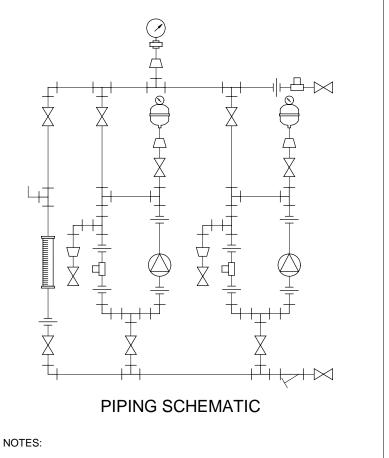

- 1. ALL PIPING AND FITTINGS SHALL BE 1" SCH. 80 PVC SOCKET WELD WITH EPDM SEALS UNLESS OTHERWISE REQUIRED BY COMPONENTS.
- 2. ALL DIMENSIONS ARE IN INCHES AND ARE SHOWN FOR REFERENCE ONLY.

|       |          |                                                                                                                               |                                                           |                                                                                                                                              |                                                                                        | _                                                 |      |
|-------|----------|-------------------------------------------------------------------------------------------------------------------------------|-----------------------------------------------------------|----------------------------------------------------------------------------------------------------------------------------------------------|----------------------------------------------------------------------------------------|---------------------------------------------------|------|
| A     | 09/16/09 | REVISED                                                                                                                       | PER UP-DATED                                              | PARTS                                                                                                                                        | ALS                                                                                    |                                                   |      |
| 0     | 03/24/08 |                                                                                                                               | FIRST ISSUE                                               |                                                                                                                                              | GJS                                                                                    | ;                                                 |      |
| REV   | DATE     |                                                                                                                               | DESCRIPTION                                               |                                                                                                                                              | BY                                                                                     | APPD                                              | REV  |
|       |          |                                                                                                                               | REVISIONS                                                 |                                                                                                                                              |                                                                                        |                                                   |      |
| CUST  |          |                                                                                                                               | <b>LUID CO</b>                                            | NTRC                                                                                                                                         | DLS IN                                                                                 | IC.                                               |      |
|       |          |                                                                                                                               | INEERED                                                   |                                                                                                                                              |                                                                                        |                                                   |      |
| JOB I |          | 7749433                                                                                                                       | PURCHASE C                                                |                                                                                                                                              |                                                                                        |                                                   |      |
| TITLE | MS       | C B100                                                                                                                        | FLOOR P                                                   |                                                                                                                                              |                                                                                        | <b>`</b>                                          |      |
|       | 10132    |                                                                                                                               |                                                           |                                                                                                                                              |                                                                                        | )                                                 |      |
|       |          | GENERA                                                                                                                        | AL ARRANO                                                 | JEIVIEN                                                                                                                                      |                                                                                        |                                                   |      |
|       |          |                                                                                                                               |                                                           |                                                                                                                                              |                                                                                        |                                                   |      |
|       |          |                                                                                                                               | DMINENT FLUID CONTROLS                                    |                                                                                                                                              |                                                                                        | OR                                                |      |
| EI    |          |                                                                                                                               | ITTEN CONSENT OF PROMI                                    | NENT FLUID CON                                                                                                                               | TROLS INC.                                                                             | -                                                 |      |
| EI    | TRANSFE  |                                                                                                                               | ITTEN CONSENT OF PROMI                                    | NENT FLUID CON                                                                                                                               | TROLS INC.                                                                             | -                                                 | R    |
| EI    | TRANSFE  |                                                                                                                               |                                                           |                                                                                                                                              | ine                                                                                    | en <sup>.</sup>                                   | R    |
| EI    | TRANSFE  |                                                                                                                               |                                                           | NENT FLUID CON                                                                                                                               | ine                                                                                    | en <sup>.</sup>                                   | R    |
| EI    | TRANSFE  |                                                                                                                               |                                                           |                                                                                                                                              | ine                                                                                    | PANIES                                            | R    |
| EI    | TRANSFE  | RRED WITHOUT THE WR                                                                                                           | BURGH, PA USA                                             | VINENT FLUID CON<br>VINENT GROU<br>WWW.I<br>PROMINENT<br>RIDC PARK<br>136 INDUST                                                             | ITTOLS INC.                                                                            | PANIES<br>T.US<br>ITROLS                          |      |
| E     | TRANSFE  | ProMinent FLU<br>490 SOUTHGATE                                                                                                | BURGH, PA USA<br>ID CONTROLS LTD.<br>DRIVE.<br>IO, CANADA | MINENT GROU<br>WWW.I<br>PROMINENT<br>RIDC PARK<br>136 INDUST<br>PITTSBURG                                                                    | ITTOLS INC.                                                                            | ANIES<br>T.US<br>ITROLS                           | INC. |
| EI    | TRANSFE  | PROMINENT FLU<br>490 SOUTHGATE<br>GUELPH, ONTAR<br>N1H 6J3                                                                    | BURGH, PA USA                                             | VINENT FLUID CON<br>VINENT GROU<br>WWW.I<br>PROMINENT<br>RIDC PARK<br>136 INDUST                                                             | ITTOLS INC.                                                                            | PANIES<br>T.US<br>ITROLS                          | INC. |
| EI    | TRANSFE  | ProMinent<br>PROMINENT FLU<br>490 SOUTHGATE<br>GUELPH, ONTAR<br>N1H 6J3<br>TEL 519 836 5692                                   | ITTEN CONSENT OF PROMIN                                   | VINENT FLUID CON<br>VINENT GROU<br>VINENT GROU<br>VWW.I<br>PROMINEN<br>RIDC PARK<br>136 INDUST<br>11TSBURG<br>TEL 412 787 20                 | ITTOLS INC.                                                                            | ANIES<br>T.US<br>ITROLS<br>. 15275<br>412 787 07  | INC. |
| E     | TRANSFE  | ProMinent<br>ProMinent<br>PROMINENT FLU<br>490 SOUTHGATE<br>GUELPH, ONTAR<br>N1H 6J3<br>TEL 519 836 5692<br>DESIGNED          | ITTEN CONSENT OF PROMIN                                   | VINENT FLUID CON<br>VINENT GROU<br>VINENT GROU<br>VWW.I<br>PROMINEN<br>RIDC PARK<br>136 INDUST<br>PITTSBURG<br>TEL. 412 787 24<br>APPROVED   | PROMINEN<br>TFLUID COMP<br>TFLUID COM<br>WEST<br>TRY DRIVE,<br>3H P.A., USA<br>484 FAX | ANIES<br>T.US<br>TROLS<br>. 15275<br>. 412 787 07 | INC. |
| E     | TRANSFE  | ProMinent<br>ProMinent<br>PROMINENT FLU<br>490 SOUTHGATE<br>GUELPH, ONTAR<br>N1H 6J3<br>TEL 519 836 5692<br>DESIGNED<br>DRAWN | ITTEN CONSENT OF PROMI                                    | VINENT FLUID CON<br>VINENT GROU<br>WWW.I<br>PROMINEN<br>RIDC PARK<br>136 INDUST<br>PITTSBURG<br>TEL. 412 787 24<br>APPROVED<br>SCALE<br>DATE | TRY DRIVE,<br>GH P.A., USA<br>484 FAX.<br>N.T                                          | ANIES<br>T.US<br>TROLS<br>. 15275<br>. 412 787 07 | INC. |