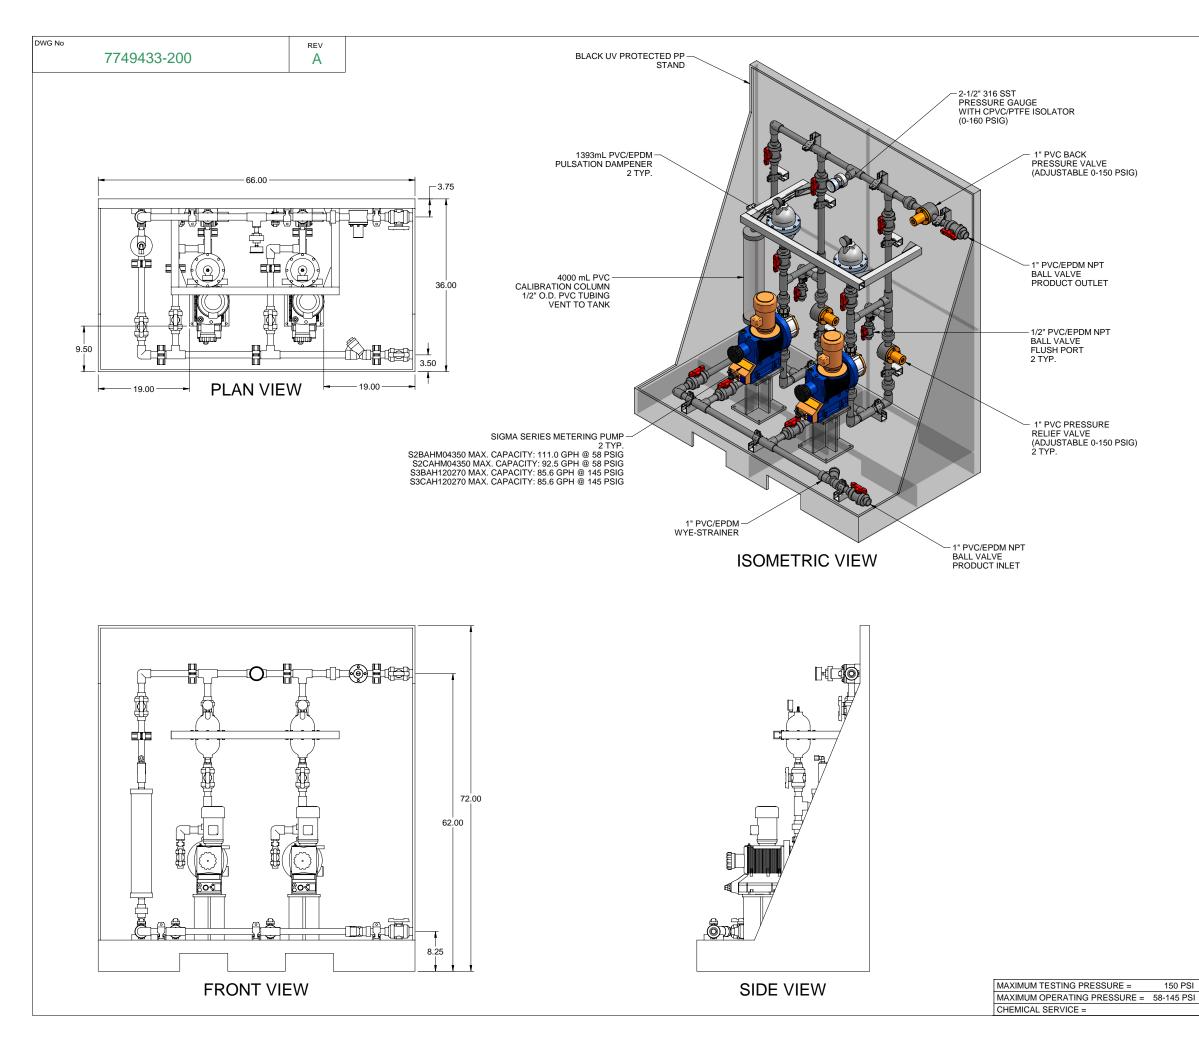

- 1. ALL PIPING AND FITTINGS SHALL BE 1" SCH. 80 PVC SOCKET WELD WITH EPDM SEALS UNLESS OTHERWISE REQUIRED BY COMPONENTS.
- 2. ALL DIMENSIONS ARE IN INCHES AND ARE SHOWN FOR REFERENCE ONLY.

|       |          |                                                                                                                               |                                                           |                                                                                                                                              |                                                                                        | _                                                 |      |
|-------|----------|-------------------------------------------------------------------------------------------------------------------------------|-----------------------------------------------------------|----------------------------------------------------------------------------------------------------------------------------------------------|----------------------------------------------------------------------------------------|---------------------------------------------------|------|
| A     | 09/16/09 | REVISED                                                                                                                       | PER UP-DATED                                              | PARTS                                                                                                                                        | ALS                                                                                    |                                                   |      |
| 0     | 03/24/08 |                                                                                                                               | FIRST ISSUE                                               |                                                                                                                                              | GJS                                                                                    | ;                                                 |      |
| REV   | DATE     |                                                                                                                               | DESCRIPTION                                               |                                                                                                                                              | BY                                                                                     | APPD                                              | REV  |
|       |          |                                                                                                                               | REVISIONS                                                 |                                                                                                                                              |                                                                                        |                                                   |      |
| CUST  |          |                                                                                                                               | <b>LUID CO</b>                                            | NTRC                                                                                                                                         | DLS IN                                                                                 | IC.                                               |      |
|       |          |                                                                                                                               | INEERED                                                   |                                                                                                                                              |                                                                                        |                                                   |      |
| JOB I |          | 7749433                                                                                                                       | PURCHASE C                                                |                                                                                                                                              |                                                                                        |                                                   |      |
| TITLE | MS       | C B100                                                                                                                        | FLOOR P                                                   |                                                                                                                                              |                                                                                        | <b>`</b>                                          |      |
|       | 10132    |                                                                                                                               |                                                           |                                                                                                                                              |                                                                                        | )                                                 |      |
|       |          | GENERA                                                                                                                        | AL ARRANO                                                 | JEIVIEN                                                                                                                                      |                                                                                        |                                                   |      |
|       |          |                                                                                                                               |                                                           |                                                                                                                                              |                                                                                        |                                                   |      |
|       |          |                                                                                                                               | DMINENT FLUID CONTROLS                                    |                                                                                                                                              |                                                                                        | OR                                                |      |
| EI    |          |                                                                                                                               | ITTEN CONSENT OF PROMI                                    | NENT FLUID CON                                                                                                                               | TROLS INC.                                                                             | -                                                 |      |
| EI    | TRANSFE  |                                                                                                                               | ITTEN CONSENT OF PROMI                                    | NENT FLUID CON                                                                                                                               | TROLS INC.                                                                             | -                                                 | R    |
| EI    | TRANSFE  |                                                                                                                               |                                                           |                                                                                                                                              | ine                                                                                    | en <sup>.</sup>                                   | R    |
| EI    | TRANSFE  |                                                                                                                               |                                                           | NENT FLUID CON                                                                                                                               | ine                                                                                    | en <sup>.</sup>                                   | R    |
| EI    | TRANSFE  |                                                                                                                               |                                                           |                                                                                                                                              | ine                                                                                    | PANIES                                            | R    |
| EI    | TRANSFE  | RRED WITHOUT THE WR                                                                                                           | BURGH, PA USA                                             | VINENT FLUID CON<br>VINENT GROU<br>WWW.I<br>PROMINENT<br>RIDC PARK<br>136 INDUST                                                             | ITTOLS INC.                                                                            | PANIES<br>T.US<br>ITROLS                          |      |
| E     | TRANSFE  | ProMinent FLU<br>490 SOUTHGATE                                                                                                | BURGH, PA USA<br>ID CONTROLS LTD.<br>DRIVE.<br>IO, CANADA | MINENT GROU<br>WWW.I<br>PROMINENT<br>RIDC PARK<br>136 INDUST<br>PITTSBURG                                                                    | ITTOLS INC.                                                                            | ANIES<br>T.US<br>ITROLS                           | INC. |
| EI    | TRANSFE  | PROMINENT FLU<br>490 SOUTHGATE<br>GUELPH, ONTAR<br>N1H 6J3                                                                    | BURGH, PA USA                                             | VINENT FLUID CON<br>VINENT GROU<br>WWW.I<br>PROMINENT<br>RIDC PARK<br>136 INDUST                                                             | ITTOLS INC.                                                                            | PANIES<br>T.US<br>ITROLS                          | INC. |
| EI    | TRANSFE  | ProMinent<br>PROMINENT FLU<br>490 SOUTHGATE<br>GUELPH, ONTAR<br>N1H 6J3<br>TEL 519 836 5692                                   | ITTEN CONSENT OF PROMIN                                   | VINENT FLUID CON<br>VINENT GROU<br>VINENT GROU<br>VWW.I<br>PROMINEN<br>RIDC PARK<br>136 INDUST<br>11TSBURG<br>TEL 412 787 20                 | ITTOLS INC.                                                                            | ANIES<br>T.US<br>ITROLS<br>. 15275<br>412 787 07  | INC. |
| E     | TRANSFE  | ProMinent<br>ProMinent<br>PROMINENT FLU<br>490 SOUTHGATE<br>GUELPH, ONTAR<br>N1H 6J3<br>TEL 519 836 5692<br>DESIGNED          | ITTEN CONSENT OF PROMIN                                   | VINENT FLUID CON<br>VINENT GROU<br>VINENT GROU<br>VWW.I<br>PROMINEN<br>RIDC PARK<br>136 INDUST<br>PITTSBURG<br>TEL. 412 787 24<br>APPROVED   | PROMINEN<br>TFLUID COMP<br>TFLUID COM<br>WEST<br>TRY DRIVE,<br>3H P.A., USA<br>484 FAX | ANIES<br>T.US<br>TROLS<br>. 15275<br>. 412 787 07 | INC. |
| E     | TRANSFE  | ProMinent<br>ProMinent<br>PROMINENT FLU<br>490 SOUTHGATE<br>GUELPH, ONTAR<br>N1H 6J3<br>TEL 519 836 5692<br>DESIGNED<br>DRAWN | ITTEN CONSENT OF PROMI                                    | VINENT FLUID CON<br>VINENT GROU<br>WWW.I<br>PROMINEN<br>RIDC PARK<br>136 INDUST<br>PITTSBURG<br>TEL. 412 787 24<br>APPROVED<br>SCALE<br>DATE | TRY DRIVE,<br>GH P.A., USA<br>484 FAX.<br>N.T                                          | ANIES<br>T.US<br>TROLS<br>. 15275<br>. 412 787 07 | INC. |