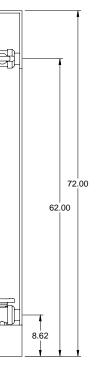

## NOTES:

- 1. ALL PIPING AND FITTINGS SHALL BE 1-1/2" SCH. 80 PVC SOCKET WELD WITH EPDM SEALS UNLESS OTHERWISE REQUIRED BY
- 2. ALL DIMENSIONS ARE IN INCHES AND ARE SHOWN FOR REFERENCE ONLY.

REVISIONS

**FRONT VIEW** 