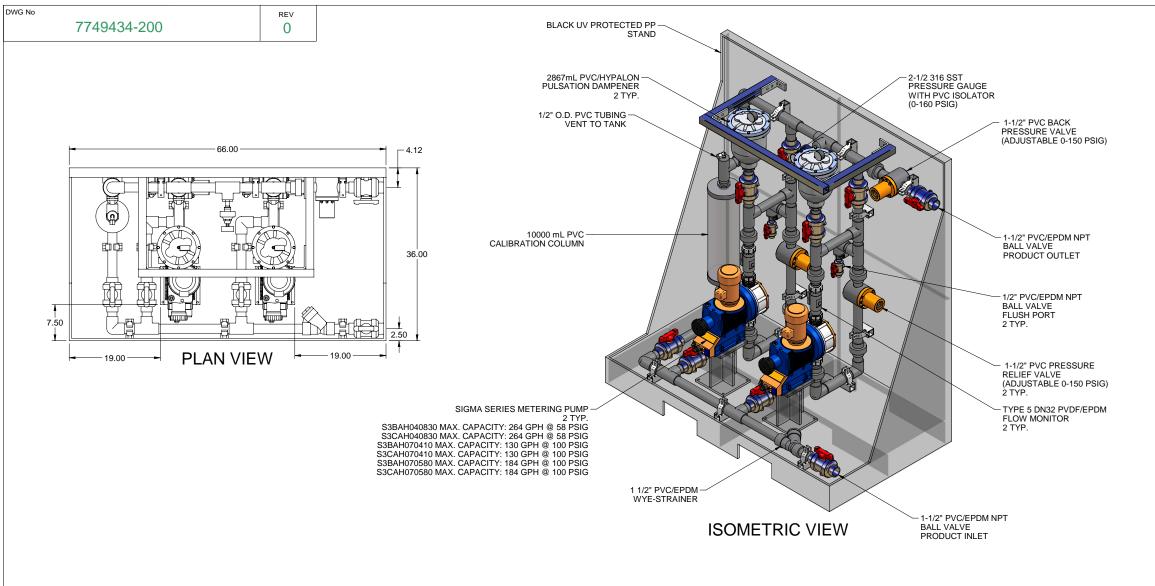

## NOTES:

- 1. ALL PIPING AND FITTINGS SHALL BE 1-1/2" SCH. 80 PVC SOCKET WELD WITH EPDM SEALS UNLESS OTHERWISE REQUIRED BY
- 2. ALL DIMENSIONS ARE IN INCHES AND ARE SHOWN FOR REFERENCE ONLY.

REVISIONS

**FRONT VIEW** 

| MAXIMUM TESTING PRESSURE =   | 150 PSI    | DW |
|------------------------------|------------|----|
| MAXIMUM OPERATING PRESSURE = | 58-100 PSI |    |
| CHEMICAL SERVICE =           |            | 1  |