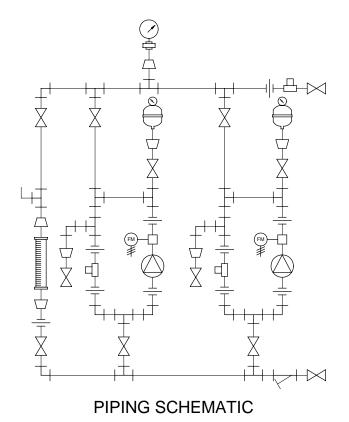

## NOTES:

- 1. ALL PIPING AND FITTINGS SHALL BE 1-1/2" SCH. 80 PVC SOCKET WELD WITH EPDM SEALS UNLESS OTHERWISE REQUIRED BY
- 2. ALL DIMENSIONS ARE IN INCHES AND ARE SHOWN FOR REFERENCE ONLY.

REVISIONS

**FRONT VIEW** 