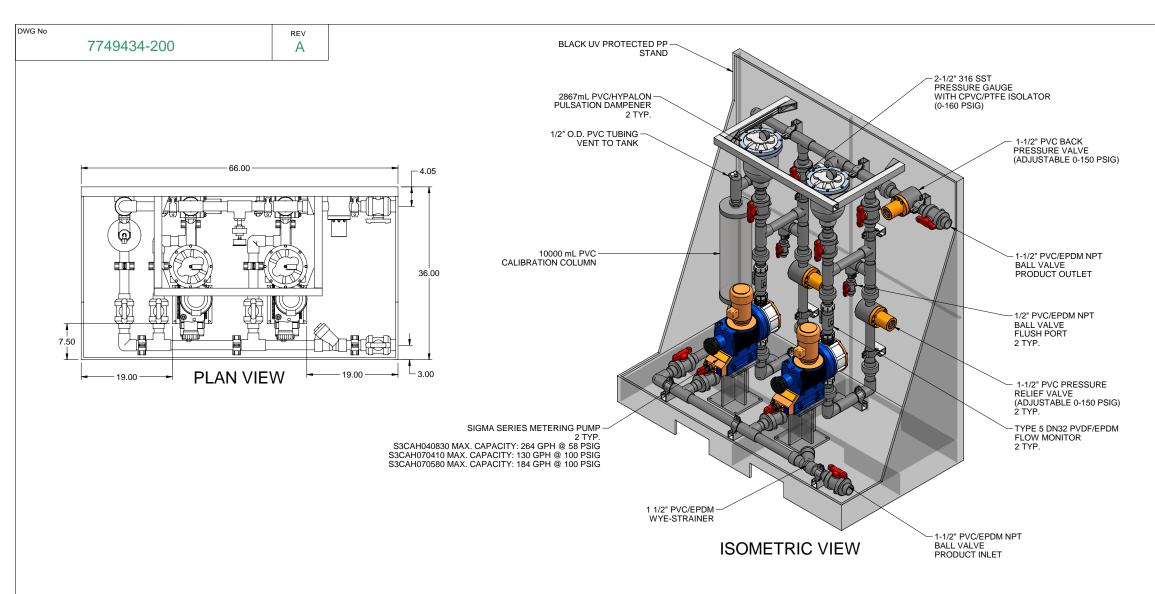

## NOTES:

- 1. ALL PIPING AND FITTINGS SHALL BE 1-1/2" SCH. 80 PVC SOCKET WELD WITH EPDM SEALS UNLESS OTHERWISE REQUIRED BY
- 2. ALL DIMENSIONS ARE IN INCHES AND ARE SHOWN FOR REFERENCE ONLY.

ALS

GJS

WWW.PROMINENT.US ROMINENT FLUID CONTROLS INC.