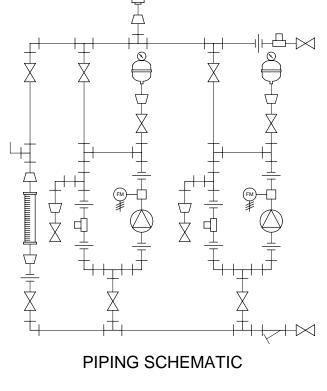

## NOTES:

- 1. ALL PIPING AND FITTINGS SHALL BE 1-1/2" SCH. 80 PVC SOCKET WELD WITH EPDM SEALS UNLESS OTHERWISE REQUIRED BY
- 2. ALL DIMENSIONS ARE IN INCHES AND ARE SHOWN FOR REFERENCE ONLY.

ALS

GJS

WWW.PROMINENT.US ROMINENT FLUID CONTROLS INC.