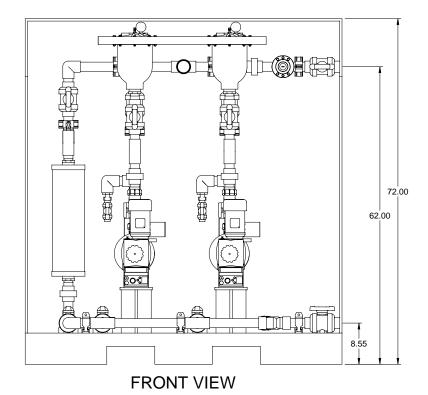

## NOTES:

- 1. ALL PIPING AND FITTINGS SHALL BE 1-1/2" SCH. 80 PVC SOCKET WELD WITH EPDM SEALS UNLESS OTHERWISE REQUIRED BY
- 2. ALL DIMENSIONS ARE IN INCHES AND ARE SHOWN FOR REFERENCE ONLY.

ALS

GJS

WWW.PROMINENT.US ROMINENT FLUID CONTROLS INC.