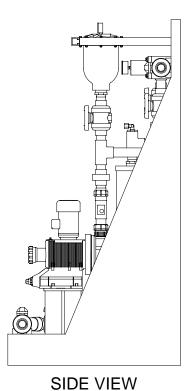

## NOTES:

- 1. ALL PIPING AND FITTINGS SHALL BE 1-1/2" SCH. 80 PVC SOCKET WELD WITH EPDM SEALS UNLESS OTHERWISE REQUIRED BY
- 2. ALL DIMENSIONS ARE IN INCHES AND ARE SHOWN FOR REFERENCE ONLY.

ALS

GJS

WWW.PROMINENT.US ROMINENT FLUID CONTROLS INC.