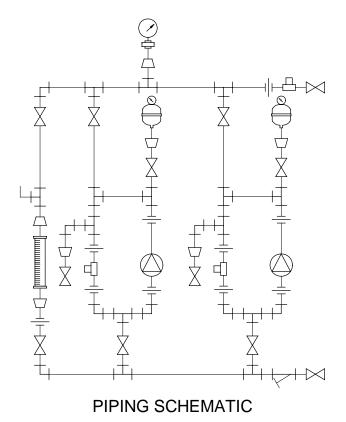

## NOTES:

- 1. ALL PIPING AND FITTINGS SHALL BE 1-1/2" SCH. 80 PVC SOCKET WELD WITH EPDM SEALS UNLESS OTHERWISE REQUIRED BY
- ONLY.

BY APPD REVD

RIDC PARK WEST

EL. 412 787 2484

APPROVED

36 INDUSTRY DRIVE

ITTSBURGH P.A., USA. 15275