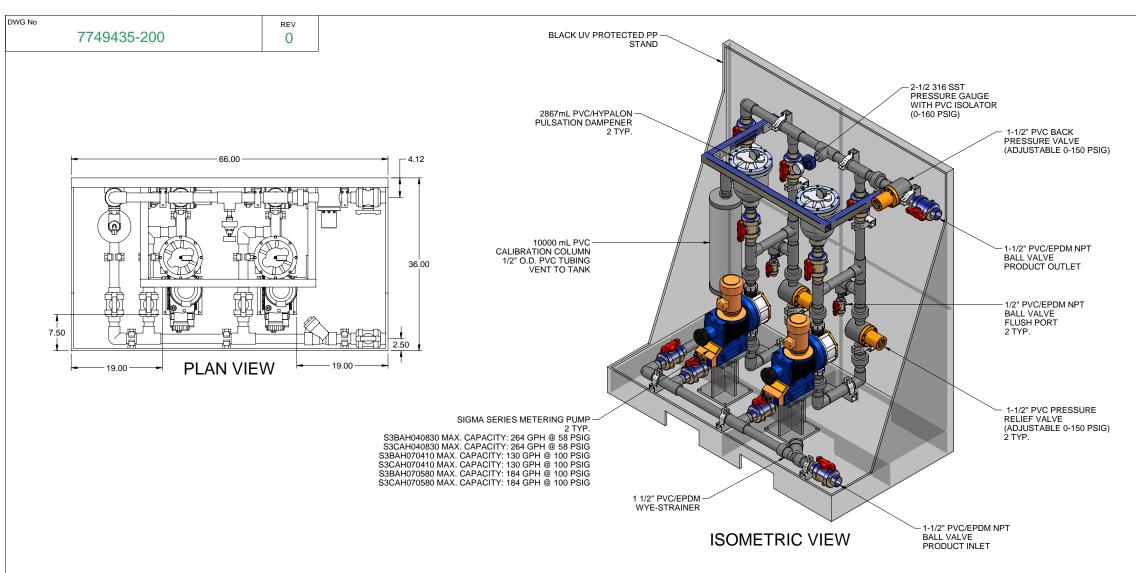

## NOTES:

- 1. ALL PIPING AND FITTINGS SHALL BE 1-1/2" SCH. 80 PVC SOCKET WELD WITH EPDM SEALS UNLESS OTHERWISE REQUIRED BY
- ONLY.

BY APPD REVD

RIDC PARK WEST

EL. 412 787 2484

APPROVED

36 INDUSTRY DRIVE

ITTSBURGH P.A., USA. 15275