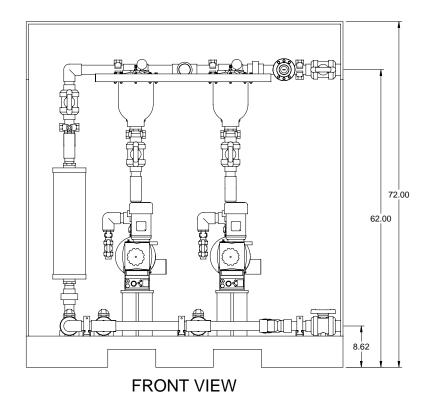

## NOTES:

- 1. ALL PIPING AND FITTINGS SHALL BE 1-1/2" SCH. 80 PVC SOCKET WELD WITH EPDM SEALS UNLESS OTHERWISE REQUIRED BY
- ONLY.

BY APPD REVD

RIDC PARK WEST

EL. 412 787 2484

APPROVED

36 INDUSTRY DRIVE

ITTSBURGH P.A., USA. 15275