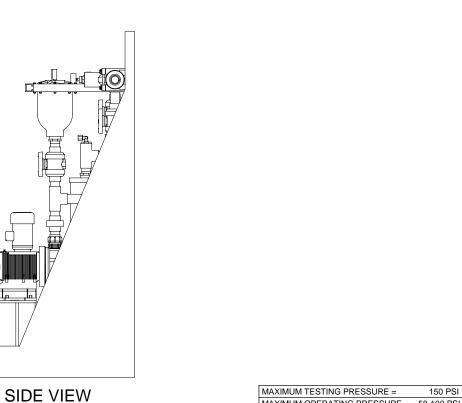

FAX, 412 787 0704

|                                         |        | DRAWN     | GJS | SCALE |      | 1.1.S. |
|-----------------------------------------|--------|-----------|-----|-------|------|--------|
|                                         |        | CHECKED   | DTH | DAT   | E 03 | /24/08 |
| MAXIMUM TESTING PRESSURE = 150 PSI      | DWG No |           |     |       | REV  | PAGE   |
| MAXIMUM OPERATING PRESSURE = 58-100 PSI | 77,    |           |     | 0     | 1/1  |        |
| CHEMICAL SERVICE =                      | 111    | 49435-200 |     |       | 0    | 1/ 1   |
|                                         |        |           |     |       |      |        |