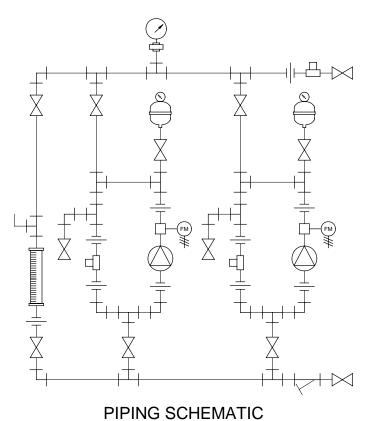

## NOTES:

- 1. ALL PIPING AND FITTINGS SHALL BE 1/2"(20MM) SR232 PVDF FUSION WELD WITH VITON SEALS UNLESS OTHERWISE REQUIRED BY COMPONENTS.
- 2. ALL DIMENSIONS ARE IN INCHES AND ARE SHOWN FOR REFERENCE ONLY.