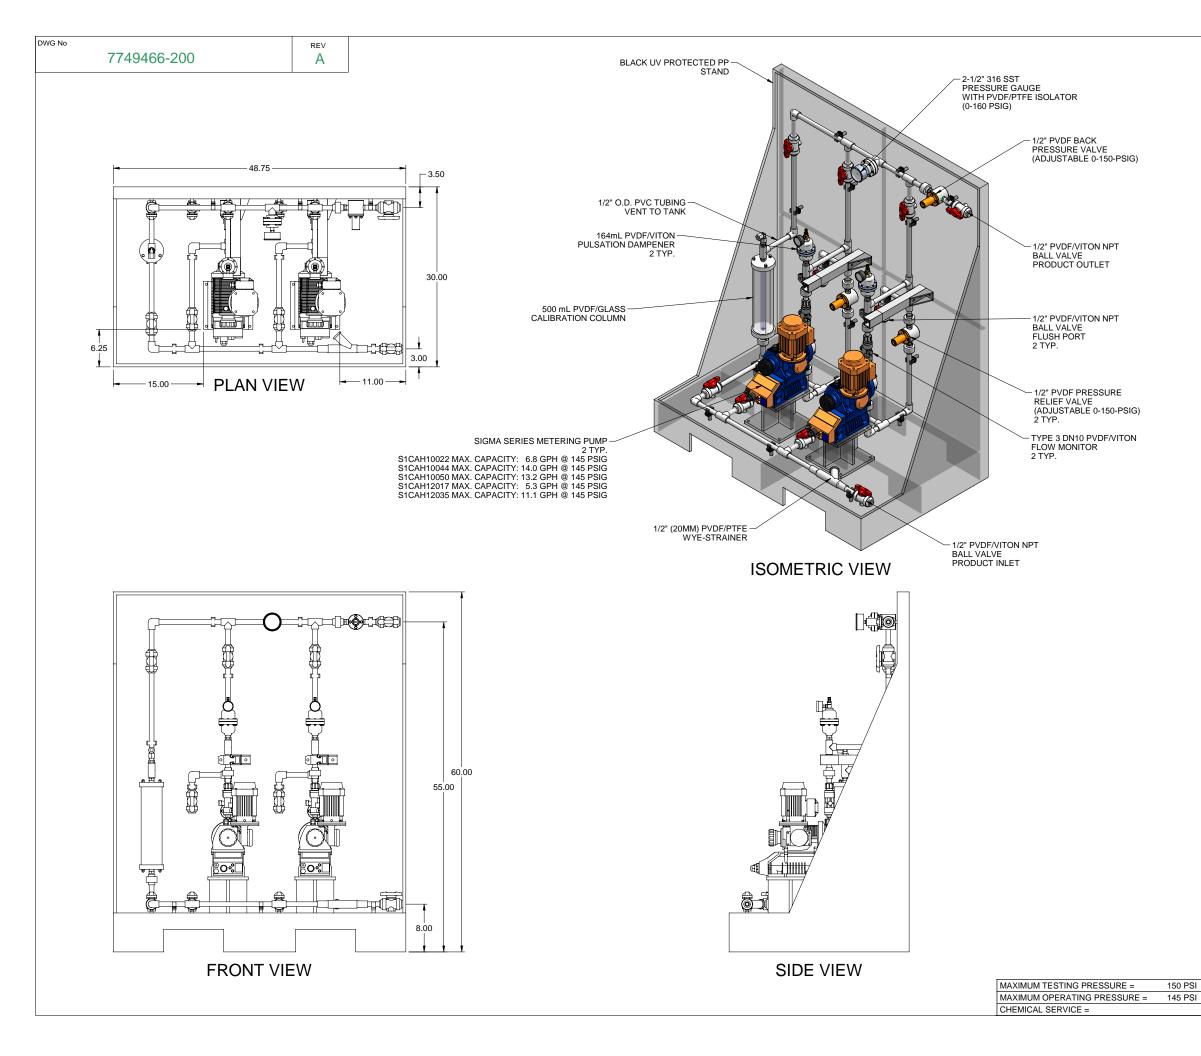

## NOTES:

- 1. ALL PIPING AND FITTINGS SHALL BE 1/2"(20MM) SR232 PVDF FUSION WELD WITH VITON SEALS UNLESS OTHERWISE REQUIRED BY COMPONENTS.
- 2. ALL DIMENSIONS ARE IN INCHES AND ARE SHOWN FOR REFERENCE ONLY.

| A       09/17/09       REVISED PER UP-DATED PARTS       ALS         0       01/21/08       FIRST ISSUE       GJS         REV       DATE       DESCRIPTION       BY       APPD RE         REVISIONS         CUSTOMER PROMINENT FLUID CONTROLS INC.<br>(PRE-ENGINEERED SYSTEM)         JOB NO       7749466       PURCHASE ORDER NO         TITLE       MS2A-A050_FLOOR_PVDF\VITON_PD_FM<br>GENERAL ARRANGEMENT         MEVISIONS         TITLE       MS2A-A050_FLOOR_PVDF\VITON_PD_FM<br>GENERAL ARRANGEMENT         INFORMERT FLUID CONTROLS INC. AND SHALL NOT BE COPIED OR<br>TRANSFERRED WITHOUT THE WRITTEN CONSENT OF PROMINENT FLUID CONTROLS INC.         INFORMINENT FLUID CONTROLS INC. AND SHALL NOT BE COPIED OR<br>TRANSFERRED WITHOUT THE WRITTEN CONSENT OF PROMINENT FLUID CONTROLS INC.         INFORMINENT FLUID CONTROLS INC. AND SHALL NOT BE COPIED OR<br>TRANSFERRED WITHOUT THE WRITTEN CONSENT OF PROMINENT FLUID CONTROLS INC.         INFORMENT FLUID CONTROLS INC. AND SHALL NOT BE COPIED OR<br>TRANSFERRED WITHOUT THE WRITTEN CONSENT OF PROMINENT FLUID CONTROLS INC.         INFORMINENT FLUID CONTROLS INC.         INFORMINENT FLUID CONTROLS INC.         INFORMENT FLUID CONTROLS INC.         PROMINENT FLUID CONTROLS INC.         INFORMINENT FLUID CONTROLS INC. <t< th=""><th></th><th></th><th></th><th></th><th></th><th></th><th></th><th></th><th></th></t<>                                                                                                                                                                                                                                                                                                                                                                                                                                                                                                                                                                                                                                                                                                                         |                                                                                  |               |                             |                       |         |                 |               |            |    |  |
|----------------------------------------------------------------------------------------------------------------------------------------------------------------------------------------------------------------------------------------------------------------------------------------------------------------------------------------------------------------------------------------------------------------------------------------------------------------------------------------------------------------------------------------------------------------------------------------------------------------------------------------------------------------------------------------------------------------------------------------------------------------------------------------------------------------------------------------------------------------------------------------------------------------------------------------------------------------------------------------------------------------------------------------------------------------------------------------------------------------------------------------------------------------------------------------------------------------------------------------------------------------------------------------------------------------------------------------------------------------------------------------------------------------------------------------------------------------------------------------------------------------------------------------------------------------------------------------------------------------------------------------------------------------------------------------------------------------------------------------------------------------------------------------------------------------------------------------------------------------------------------------------------------------------------------------------------------------------------------------------------------------------------------------------------------------------------------------------------------------------------------|----------------------------------------------------------------------------------|---------------|-----------------------------|-----------------------|---------|-----------------|---------------|------------|----|--|
| O     01/21/08     FIRST ISSUE     GJS       REV     DATE     DESCRIPTION     BY     APPD RE       REVISIONS       CUSTOMER PROMINENT FLUID CONTROLS INC.<br>(PRE-ENGINEERED SYSTEM)       JOB No     7749466     PURCHASE ORDER No       TITLE     MS2A-A050_FLOOR_PVDF\VITON_PD_FM<br>GENERAL ARRANGEMENT       TITLE     MS2A-A050_FLOOR_PVDF\VITON_PD_FM<br>GENERAL ARRANGEMENT       TITLE DRAWING IS THE PROPERTY OF PROMINENT FLUID CONTROLS INC. AND SHALL NOT BE COPIED OR<br>TRANSFERRED WITHOUT THE WRITTEN CONSENT OF PROMINENT FLUID CONTROLS INC.       THIS DRAWING IS THE PROPERTY OF PROMINENT FLUID CONTROLS INC. AND SHALL NOT BE COPIED OR<br>TRANSFERRED WITHOUT THE WRITTEN CONSENT OF PROMINENT FLUID CONTROLS INC.       INFORMERER SEAL       PITTSBURGH, PA USA       WWW.PROMINENT LUS       PROMINENT FLUID CONTROLS INC.       PROMINENT FLUID CONTROLS LTD.     PROMINENT FLUID CONTROLS INC.       A90 SOUTHGATE DRIVE.     GUELPH, ONTARIO, CANADA<br>NITH 6J3     PROMINENT FLUID CONTROLS INC.       PROMINENT FLUID CONTROLS CANADA<br>NITH 6J3     PAX. 112 787 244     FAX. 112 787 244       DESIGNED     GJS     APPROVED       DAWN     GJS       DWG NO     REV     PAGE                                                                                                                                                                                                                                                                                                                                                                                                                                                                                                                                                                                                                                                                                                                                                                                                                                                                                                                | Δ                                                                                | 09/17/09      | REVISED PER LIP-DATED PARTS |                       |         |                 | ALS           |            |    |  |
| REV     DATE     DESCRIPTION     BY     APPD RE       REVISIONS       CUSTOMER PROMINENT FLUID CONTROLS INC.<br>(PRE-ENGINEERED SYSTEM)       JOB NO     7749466     PURCHASE ORDER NO       TITLE       MS2A-A050_FLOOR_PVDF\VITON_PD_FM<br>GENERAL ARRANGEMENT       THIS DRAWING IS THE PROPERTY OF PROMINENT FLUID CONTROLS INC. AND SHALL NOT BE COPIED OR<br>TRANSFERRED WITHOUT THE WRITTEN CONSENT OF PROMINENT FLUID CONTROLS INC.       ENGINEERS SEAL       PITTSBURGH, PA USA       WWW.PROMINENT FLUID CONTROLS INC.<br>MUNENT FLUID CONTROLS LTD.<br>490 SOUTHGATE DRIVE.<br>GUELPH, ONTARIO, CANADA<br>NIH 6J3<br>TEL. 519 836 5692     FAX. 519 836 5226       PROMINENT FLUID CONTROLS LTD.<br>490 SOUTHGATE DRIVE.<br>GUELPH, ONTARIO, CANADA<br>NIH 6J3<br>TEL. 519 836 5692       PROMINENT FLUID CONTROLS LTD.<br>490 SOUTHGATE DRIVE.<br>GUELPH, ONTARIO, CANADA<br>NIH 6J3<br>TEL. 519 836 5692       PROMINENT FLUID CONTROLS LTD.<br>490 SOUTHGATE DRIVE.<br>GUELPH, ONTARIO, CANADA<br>NIH 6J3       TEL. 519 836 5692       FAX. 519 836 5226       FAX. 519 836 5226       TEL 519 836 5692       FAX. 519 836 522       DTH       DTH       DTH       DTH       DTH       DTH       DTH <td colspa<="" td=""><td>~</td><td>03/17/03</td><td colspan="4"></td><td></td><td></td><td></td></td>                                                                                                                                                                                                                                                                                                                                                                                                                                                                                                                                                                                                                                                                                                                                                                                                       | <td>~</td> <td>03/17/03</td> <td colspan="4"></td> <td></td> <td></td> <td></td> | ~             | 03/17/03                    |                       |         |                 |               |            |    |  |
| REVISIONS CUSTOMER PROMINENT FLUID CONTROLS INC.<br>(PRE-ENGINEERED SYSTEM) JOB No 7749466 PURCHASE ORDER No TITLE MS2A-A050_FLOOR_PVDF\VITON_PD_FM<br>GENERAL ARRANGEMENT THIS DRAWING IS THE PROPERTY OF PROMINENT FLUID CONTROLS INC. AND SHALL NOT BE COPIED OR<br>TRANSFERRED WITHOUT THE WRITTEN CONSENT OF PROMINENT FLUID CONTROLS INC. ENGINEERS SEAL                                                                                                                                                                                                                                                                                                                                                                                                                                                                                                                                                                                                                                                                                                                                                                                                                                                                                                                                                                                                                                                                                                                                                                                                                                                                                                                                                                                                                                                                                                                                                                                                                                                                                                                                                                   | 0                                                                                | 01/21/08      | FIRST ISSUE                 |                       |         |                 | GJS           |            |    |  |
| CUSTOMER PROMINENT FLUID CONTROLS INC.<br>(PRE-ENGINEERED SYSTEM)<br>JOB No 7749466 PURCHASE ORDER NO<br>TITLE MS2A-A050_FLOOR_PVDF\VITON_PD_FM<br>GENERAL ARRANGEMENT<br>THIS DRAWING IS THE PROPERTY OF PROMINENT FLUID CONTROLS INC. AND SHALL NOT BE COPIED OR<br>TRANSFERRED WITHOUT THE WRITTEN CONSENT OF PROMINENT FLUID CONTROLS INC.<br>ENGINEERS SEAL FROM THE WRITTEN CONSENT OF PROMINENT FLUID CONTROLS INC.<br>ENGINEERS SEAL FROM THE WRITTEN CONSENT OF PROMINENT GROUP OF COMPANIES<br>PROMINENT FLUID CONTROLS LTD.<br>490 SOUTHGATE DRIVE.<br>GUELPH, ONTARIO, CANADA<br>NIH 6J3<br>TEL. 519 836 5692 FAX. 519 836 5226 TEL. 412 787 2484 FAX. 412 787 0704<br>DESIGNED GJS APPROVED<br>DRAWN GJS SCALE N.T.S.<br>CHECKED DTH DATE 01/21/08<br>DWG NO REV REV PAGE                                                                                                                                                                                                                                                                                                                                                                                                                                                                                                                                                                                                                                                                                                                                                                                                                                                                                                                                                                                                                                                                                                                                                                                                                                                                                                                                           | REV                                                                              | DATE          |                             | DESCRIPTION           |         |                 | BY            | APPD       | RE |  |
| (PRE-ENGINEERED SYSTEM)         JOB NO       7749466       PURCHASE ORDER NO         TITLE       MS2A-A050_FLOOR_PVDF\VITON_PD_FM<br>GENERAL ARRANGEMENT         ITILE MS2A-A050_FLOOR_PVDF\VITON_PD_FM<br>GENERAL ARRANGEMENT         ITILE MS2A-A050_FLOOR_PVDF\VITON_PD_FM<br>GENERAL ARRANGEMENT         ITILE MS2A-A050_FLOOR_PVDF\VITON_PD_FM<br>GENERAL ARRANGEMENT         ITILE DRAWING IS THE PROPERTY OF PROMINENT FLUID CONTROLS INC. AND SHALL NOT BE COPIED OR<br>TRANSFERRED WITHOUT THE WRITTEN CONSENT OF PROMINENT FLUID CONTROLS INC.         INFORMERER SEAL         INFORMINENT FLUID CONTROLS INC. AND SHALL NOT BE COPIED OR<br>TRANSFERRED WITHOUT THE WRITTEN CONSENT OF PROMINENT FLUID CONTROLS INC.         INFORMINENT FLUID CONTROLS INC.         PROMINENT SELUTION         PROMINENT FLUID CONTROLS INC.         PROMINENT FLUID CONTROLS INC.         ITISBURGH, PA USA       WWW.PROMINENT LUS         PROMINENT FLUID CONTROLS LTD.       PROMINENT FLUID CONTROLS INC.       PROMINENT FLUID CONTROLS INC.         A9D SOUTHGATE DRIVE.       GUELPH, ONTARIO, CANADA       PITTSBURGH P.A., USA. 15275       TEL. 519 836 5628       FAX. 519 836 5226       TEX. 127 87 0704         DESIGNED       GJS       APPROVED       DRAWN       GJS       APPROVED         DRAWN <td></td> <td></td> <td></td> <td>REVISIONS</td> <td></td> <td></td> <td></td> <td></td> <td></td>                                                                                                                                                                                                                                                                                                                                                                                                                                                                                                                                                                                                                                                                                                               |                                                                                  |               |                             | REVISIONS             |         |                 |               |            |    |  |
| (PRE-ENGINEERED SYSTEM)         JOB NO       7749466       PURCHASE ORDER NO         TITLE       MS2A-A050_FLOOR_PVDF\VITON_PD_FM<br>GENERAL ARRANGEMENT         ITILE MS2A-A050_FLOOR_PVDF\VITON_PD_FM<br>GENERAL ARRANGEMENT         ITILE MS2A-A050_FLOOR_PVDF\VITON_PD_FM<br>GENERAL ARRANGEMENT         ITILE MS2A-A050_FLOOR_PVDF\VITON_PD_FM<br>GENERAL ARRANGEMENT         ITILE DRAWING IS THE PROPERTY OF PROMINENT FLUID CONTROLS INC. AND SHALL NOT BE COPIED OR<br>TRANSFERRED WITHOUT THE WRITTEN CONSENT OF PROMINENT FLUID CONTROLS INC.         INFORMERER SEAL         INFORMINENT FLUID CONTROLS INC. AND SHALL NOT BE COPIED OR<br>TRANSFERRED WITHOUT THE WRITTEN CONSENT OF PROMINENT FLUID CONTROLS INC.         INFORMINENT FLUID CONTROLS INC.         PROMINENT SELUTION         PROMINENT FLUID CONTROLS INC.         PROMINENT FLUID CONTROLS INC.         ITISBURGH, PA USA       WWW.PROMINENT LUS         PROMINENT FLUID CONTROLS LTD.       PROMINENT FLUID CONTROLS INC.       PROMINENT FLUID CONTROLS INC.         A9D SOUTHGATE DRIVE.       GUELPH, ONTARIO, CANADA       PITTSBURGH P.A., USA. 15275       TEL. 519 836 5628       FAX. 519 836 5226       TEX. 127 87 0704         DESIGNED       GJS       APPROVED       DRAWN       GJS       APPROVED         DRAWN <td>CUST</td> <td></td> <td>IINENT F</td> <td>FLUID CO</td> <td>NT</td> <td>ROLS</td> <td></td> <td>C.</td> <td></td>                                                                                                                                                                                                                                                                                                                                                                                                                                                                                                                                                                                                                                                                                            | CUST                                                                             |               | IINENT F                    | FLUID CO              | NT      | ROLS            |               | C.         |    |  |
| JOB No 7749466 PURCHASE ORDER No TITLE MS2A-A050_FLOOR_PVDF\VITON_PD_FM GENERAL ARRANGEMENT THIS DRAWING IS THE PROPERTY OF PROMINENT FLUID CONTROLS INC. AND SHALL NOT BE COPIED OR TRANSFERRED WITHOUT THE WRITTEN CONSENT OF PROMINENT FLUID CONTROLS INC. ENGINEERS SEAL  FIGURE REST REST SEAL  FIGURE REST REST REST REST REST REST REST RE                                                                                                                                                                                                                                                                                                                                                                                                                                |                                                                                  |               |                             |                       |         |                 |               | •••        |    |  |
| TITLE MS2A-A050_FLOOR_PVDF\VITON_PD_FM<br>GENERAL ARRANGEMENT<br>THIS DRAWING IS THE PROPERTY OF PROMINENT FLUID CONTROLS INC. AND SHALL NOT BE COPIED OR<br>TRANSFERRED WITHOUT THE WRITTEN CONSENT OF PROMINENT FLUID CONTROLS INC.<br>ENGINEERS SEAL<br>PROMINENT SEAL<br>PTTSBURGH, PA USA<br>PROMINENT FLUID CONTROLS INC.<br>PROMINENT FLUID CONTROLS LTD.<br>490 SOUTHGATE DRIVE.<br>GUELPH, ONTARIO, CANADA<br>NIH 6J3<br>TEL. 519 836 5692<br>FAX. 519 836 5226<br>TEL. 412 787 244<br>PROVED<br>DRAWN GJS<br>SCALE<br>NT.S.<br>CHECKED<br>DTH<br>DATE<br>01/21/08<br>REV<br>PAGE<br>PAGE<br>PROFINENT                                                                                                                                                                                                                                                                                                                                                                                                                                                                                                                                                                                                                                                                                                                                                                                                                                                                                                                                                                                                                                                                                                                                                                                                                                                                                                                                                                                                                                                                                                                  |                                                                                  | (F            |                             |                       | 5       | ISIEN           | 1)            |            |    |  |
| Description of provine the upper provide                                               | JOB                                                                              | No            | 7749466 PURCHASE ORDER No   |                       |         | No              |               |            |    |  |
| Description of provine the upper provide                                               | TITLE                                                                            | MS2A-         | 4050 ELC                    |                       | -\\/I   |                 | ו חי          | FМ         |    |  |
| THIS DRAWING IS THE PROPERTY OF PROMINENT FLUID CONTROLS INC. AND SHALL NOT BE COPIED OR<br>TRANSFERRED WITHOUT THE WRITTEN CONSENT OF PROMINENT FLUID CONTROLS INC.<br>ENGINEERS SEAL                                                                                                                                                                                                                                                                                                                                                                                                                                                                                                                                                                                                                                                                                                                                                                                                                                                                                                                                                                                                                                                                                                                                                                                                                                                                                                                                                                                                                                                                                                                                                                                                                                                                                                                                                                                                                                                                                                                                           |                                                                                  | INIOZA-I      |                             |                       |         |                 | י_ט           | IVI        |    |  |
| TRANSFERRED WITHOUT THE WRITTEN CONSENT OF PROMINENT FLUID CONTROLS INC.         ENGINEERS SEAL         Image: Colspan="2">Image: Colspan="2">Colspan="2">Colspan="2">Colspan="2">Colspan="2">Colspan="2">Colspan="2">Colspan="2">Colspan="2">Colspan="2">Colspan="2">Colspan="2">Colspan="2">Colspan="2">Colspan="2">Colspan="2">Colspan="2">Colspan="2">Colspan="2">Colspan="2">Colspan="2">CONTROLS INC.         ENGINEERS SEAL       Image: Colspan="2">Colspan="2">Colspan="2">Colspan="2">Colspan="2">Colspan="2">Colspan="2">Colspan="2">Colspan="2">Colspan="2">Colspan="2">Colspan="2">Colspan="2">Colspan="2">Colspan="2"Colspan="2"Colspan="2"Colspan="2"Colspan="2"Colspan="2"Colspan="2"Colspan="2"Colspan="2"Colspan="2"Colspan="2"Colspan="2"Colspan="2"Colspan="2"Colspan="2"Colspan="2"Colspan="2"Colspan="2"Colspan="2"Colspan="2"Colspan="2"Colspan="2"Colspan="2"Colspan="2"Colspan="2"Colspan="2"Colspan="2"Colspan="2"Colspan="2"Colspan="2"Colspan="2"Colspan="2"Colspan="2"Colspan="2"Colspan="2"Colspan="2"Colspan="2"Colspan="2"Colspan="2"Colspan="2"Colspan="2"Colspan="2"Colspan="2"Colspan="2"Colspan="2"Colspan="2"Colspan="2"Colspan="2"Colspan="2"Colspan="2"Colspan="2"Colspan="2"Colspan="2"Colspan="2"Colspan="2"Colspan="2"Colspan="2"Colspan="2"Colspan="2"Colspan="2"Colspan="2"Colspan="2"Colspan="2"Colspan="2"Colspan="2"Colspan="2"Colspan="2"Colspan="2"Colspan="2"Colspan="2"Colspan="2"Colspan="2"Colspan="2"Colspan="2"Colspan="2"Colspan="2"Colspan="2"Colspan="2"Colspan="2"Colspan="2"Colspan="2"Colspan="2"Colspan="2"Colspan="2"Colspan="2"Colspan="2"Colspan="2"Colspan="2"Colspan="2"Colspan="2"Colspan="2"Colspan="2"Colspan="2"Colspan="2"Colspan="2"Colspan="2"Colspan="2"Colspan="2"Colspan="2"Colspan="2"Colspan="2"Colspan="2"Colspan="2"Colspan="2"Colspan="2"Colspan="2"Colspan="2"Colspan="2"Colspan="2"Colspan="2"Colspan="2"Colspan="2"Colspan="2"Colspan="2"Colspan="2"Col                                                                                                                                                                                     |                                                                                  |               | GENERA                      |                       | E       | VIENI           |               |            |    |  |
| ENGINEERS SEAL<br>Frominent  Prominent  Prominent  Prominent  PITTSBURGH, PA USA  PITTSBURGH, PA USA  PITTSBURGH, PA USA  PROMINENT FLUID CONTROLS LTD. 490 SOUTHGATE DRIVE. GUELPH, ONTARIO, CANADA NIH 6J3 TEL. 519 836 5692 FAX. 519 836 5226  TEL. 412 787 244 FAX. |                                                                                  |               |                             |                       |         |                 |               | २          |    |  |
| Pittsburgh, PA USA         WWW.PROMINENT.US           PROMINENT FLUID CONTROLS LTD.<br>490 SOUTHGATE DRIVE.<br>GUELPH, ONTARIO, CANADA<br>NIH 6J3<br>TEL. 519 836 5692         PROMINENT FLUID CONTROLS INC.<br>RIDC PARK WEST<br>136 INDUSTRY DRIVE,<br>PITTSBURGH, PA. USA           TEL. 519 836 5692         FAX. 519 836 5226           DESIGNED         GJS           DRAWN         GJS           DTH         DATE           O1/21/08                                                                                                                                                                                                                                                                                                                                                                                                                                                                                                                                                                                                                                                                                                                                                                                                                                                                                                                                                                                                                                                                                                                                                                                                                                                                                                                                                                                                                                                                                                                                                                                                                                                                                      |                                                                                  |               |                             | TTEN CONSENT OF PROMI | NENT FL | UID CONTROLS IN | IC.           |            |    |  |
| ProMinent         THE PROMINENT GROUP OF COMPANIES           PITTSBURGH, PA USA         WWW.PROMINENT.US           PROMINENT FLUID CONTROLS LTD.<br>490 SOUTHGATE DRIVE.<br>GUELPH, ONTARIO, CANADA         PROMINENT FLUID CONTROLS INC.<br>RIDC PARK WEST<br>136 INDUSTRY DRIVE,<br>PITTSBURGH P.A., USA. 15275<br>TEL. 519 836 5592           TEL. 519 836 5592         FAX. 519 836 5226           DESIGNED         GJS           APPROVED         DRAWN           DTH         DATE           DWG No         REV                                                                                                                                                                                                                                                                                                                                                                                                                                                                                                                                                                                                                                                                                                                                                                                                                                                                                                                                                                                                                                                                                                                                                                                                                                                                                                                                                                                                                                                                                                                                                                                                             | E                                                                                | NGINEERS SEAL | -                           |                       |         | A!              | _             | -          | R  |  |
| ProMinent         THE PROMINENT GROUP OF COMPANIES           PITTSBURGH, PA USA         WWW.PROMINENT.US           PROMINENT FLUID CONTROLS LTD.<br>490 SOUTHGATE DRIVE.<br>GUELPH, ONTARIO, CANADA         PROMINENT FLUID CONTROLS INC.<br>RIDC PARK WEST<br>136 INDUSTRY DRIVE,<br>PITTSBURGH P.A., USA. 15275<br>TEL. 519 836 5592           TEL. 519 836 5592         FAX. 519 836 5226           DESIGNED         GJS           APPROVED         DRAWN           DTH         DATE           DWG No         REV                                                                                                                                                                                                                                                                                                                                                                                                                                                                                                                                                                                                                                                                                                                                                                                                                                                                                                                                                                                                                                                                                                                                                                                                                                                                                                                                                                                                                                                                                                                                                                                                             |                                                                                  |               | l mfo                       | Pr(                   | יור     | viin            | <b>e</b>      | nt         |    |  |
| IPTONIIININI       PITTSBURGH, PA USA       WWW.PROMINENT.US       PROMINENT FLUID CONTROLS LTD.       490 SOUTHGATE DRIVE.       GUELPH, ONTARIO, CANADA       N1H 6J3       TEL 519 836 5692       FAX.519 836 5226       TEL 412 787 2484       DRAWN       GJS       APPROVED       DRAWN       GJS       SCALE       N.T.S.       CHECKED       DTH       DATE       01/21/08                                                                                                                                                                                                                                                                                                                                                                                                                                                                                                                                                                                                                                                                                                                                                                                                                                                                                                                                                                                                                                                                                                                                                                                                                                                                                                                                                                                                                                                                                                                                                                                                                                                                                                                                               |                                                                                  |               | I PIC                       |                       |         |                 |               |            |    |  |
| PROMINENT FLUID CONTROLS LTD.<br>490 SOUTHGATE DRIVE.<br>GUELPH, ONTARIO, CANADA         PROMINENT FLUID CONTROLS INC.<br>RIDC PARK WEST           N1H 6J3<br>TEL. 519 836 5692         FAX. 519 836 5226         PITTSBURGH P.A., USA. 15275           TEL. 412 787 2484         FAX. 412 787 0704           DESIGNED         GJS         APPROVED           DRAWN         GJS         SCALE         N.T.S.           CHECKED         DTH         DATE         01/21/08                                                                                                                                                                                                                                                                                                                                                                                                                                                                                                                                                                                                                                                                                                                                                                                                                                                                                                                                                                                                                                                                                                                                                                                                                                                                                                                                                                                                                                                                                                                                                                                                                                                         |                                                                                  |               | ProMinent                   | THE PRO               | MINEN   | T GROUP OF      | COMPA         | NIES       |    |  |
| PROMINENT FLUID CONTROLS LTD.<br>490 SOUTHGATE DRIVE.<br>GUELPH, ONTARIO, CANADA         PROMINENT FLUID CONTROLS INC.<br>RIDC PARK WEST           N1H 6J3<br>TEL. 519 836 5692         FAX. 519 836 5226         PITTSBURGH P.A., USA. 15275           TEL. 412 787 2484         FAX. 412 787 0704           DESIGNED         GJS         APPROVED           DRAWN         GJS         SCALE         N.T.S.           CHECKED         DTH         DATE         01/21/08                                                                                                                                                                                                                                                                                                                                                                                                                                                                                                                                                                                                                                                                                                                                                                                                                                                                                                                                                                                                                                                                                                                                                                                                                                                                                                                                                                                                                                                                                                                                                                                                                                                         |                                                                                  |               | PITTS                       | BURGH PALISA          | V       |                 |               | 19         |    |  |
| 490 SOUTHGATE DRIVE.     RIDC PARK WEST       GUELPH, ONTARIO, CANADA     136 INDUSTRY DRIVE.       N1H 6J3     PITTSBURGH P.A., USA. 15275       TEL. 519 836 5692     FAX. 519 836 5226       DESIGNED     GJS       APPROVED       DRAWN     GJS       SCALE     N.T.S.       CHECKED     DTH       DATE     01/21/08                                                                                                                                                                                                                                                                                                                                                                                                                                                                                                                                                                                                                                                                                                                                                                                                                                                                                                                                                                                                                                                                                                                                                                                                                                                                                                                                                                                                                                                                                                                                                                                                                                                                                                                                                                                                         |                                                                                  |               |                             | ,                     |         |                 |               |            |    |  |
| N1H 6J3<br>TEL. 519 836 5692         FAX. 519 836 5226         PITTSBURGH P.A., USA. 15275<br>TEL. 412 787 2484         FAX. 519 836 5226           DESIGNED         GJS         APPROVED           DRAWN         GJS         SCALE         N.T.S.           CHECKED         DTH         DATE         01/21/08           DWG No         REV         PAGE                                                                                                                                                                                                                                                                                                                                                                                                                                                                                                                                                                                                                                                                                                                                                                                                                                                                                                                                                                                                                                                                                                                                                                                                                                                                                                                                                                                                                                                                                                                                                                                                                                                                                                                                                                         |                                                                                  |               |                             |                       |         |                 |               |            |    |  |
| TEL. 519 836 5692         FAX. 519 836 5226         TEL. 412 787 2484         FAX. 412 787 0704           DESIGNED         GJS         APPROVED           DRAWIN         GJS         SCALE         N.T.S.           CHECKED         DTH         DATE         01/21/08           DWG No         REV         PAGE                                                                                                                                                                                                                                                                                                                                                                                                                                                                                                                                                                                                                                                                                                                                                                                                                                                                                                                                                                                                                                                                                                                                                                                                                                                                                                                                                                                                                                                                                                                                                                                                                                                                                                                                                                                                                  |                                                                                  |               | GUELPH, ONTARIO, CANADA     |                       |         |                 |               |            |    |  |
| DESIGNED     GJS     APPROVED       DRAWN     GJS     SCALE     N.T.S.       CHECKED     DTH     DATE     01/21/08                                                                                                                                                                                                                                                                                                                                                                                                                                                                                                                                                                                                                                                                                                                                                                                                                                                                                                                                                                                                                                                                                                                                                                                                                                                                                                                                                                                                                                                                                                                                                                                                                                                                                                                                                                                                                                                                                                                                                                                                               |                                                                                  |               |                             |                       |         |                 |               |            |    |  |
| DRAWN         GJS         SCALE         N.T.S.           CHECKED         DTH         DATE         01/21/08           DWG No         REV         PAGE                                                                                                                                                                                                                                                                                                                                                                                                                                                                                                                                                                                                                                                                                                                                                                                                                                                                                                                                                                                                                                                                                                                                                                                                                                                                                                                                                                                                                                                                                                                                                                                                                                                                                                                                                                                                                                                                                                                                                                             |                                                                                  |               |                             |                       | _       |                 | FAX. 41       | 2 787 0704 | ł  |  |
| CHECKED         DTH         DATE         01/21/08           DWG No         REV         PAGE                                                                                                                                                                                                                                                                                                                                                                                                                                                                                                                                                                                                                                                                                                                                                                                                                                                                                                                                                                                                                                                                                                                                                                                                                                                                                                                                                                                                                                                                                                                                                                                                                                                                                                                                                                                                                                                                                                                                                                                                                                      |                                                                                  |               |                             |                       |         |                 |               |            |    |  |
| DWG No REV PAGE                                                                                                                                                                                                                                                                                                                                                                                                                                                                                                                                                                                                                                                                                                                                                                                                                                                                                                                                                                                                                                                                                                                                                                                                                                                                                                                                                                                                                                                                                                                                                                                                                                                                                                                                                                                                                                                                                                                                                                                                                                                                                                                  |                                                                                  |               |                             |                       |         |                 |               | -          |    |  |
|                                                                                                                                                                                                                                                                                                                                                                                                                                                                                                                                                                                                                                                                                                                                                                                                                                                                                                                                                                                                                                                                                                                                                                                                                                                                                                                                                                                                                                                                                                                                                                                                                                                                                                                                                                                                                                                                                                                                                                                                                                                                                                                                  |                                                                                  |               | CHECKED                     | DIH                   | DAT     |                 | <u>J1/21/</u> |            |    |  |
| 7749466-200 A 1/1                                                                                                                                                                                                                                                                                                                                                                                                                                                                                                                                                                                                                                                                                                                                                                                                                                                                                                                                                                                                                                                                                                                                                                                                                                                                                                                                                                                                                                                                                                                                                                                                                                                                                                                                                                                                                                                                                                                                                                                                                                                                                                                | DWG                                                                              | No            |                             |                       |         | REV             |               | PAGE       |    |  |
|                                                                                                                                                                                                                                                                                                                                                                                                                                                                                                                                                                                                                                                                                                                                                                                                                                                                                                                                                                                                                                                                                                                                                                                                                                                                                                                                                                                                                                                                                                                                                                                                                                                                                                                                                                                                                                                                                                                                                                                                                                                                                                                                  |                                                                                  |               |                             |                       |         |                 |               |            |    |  |