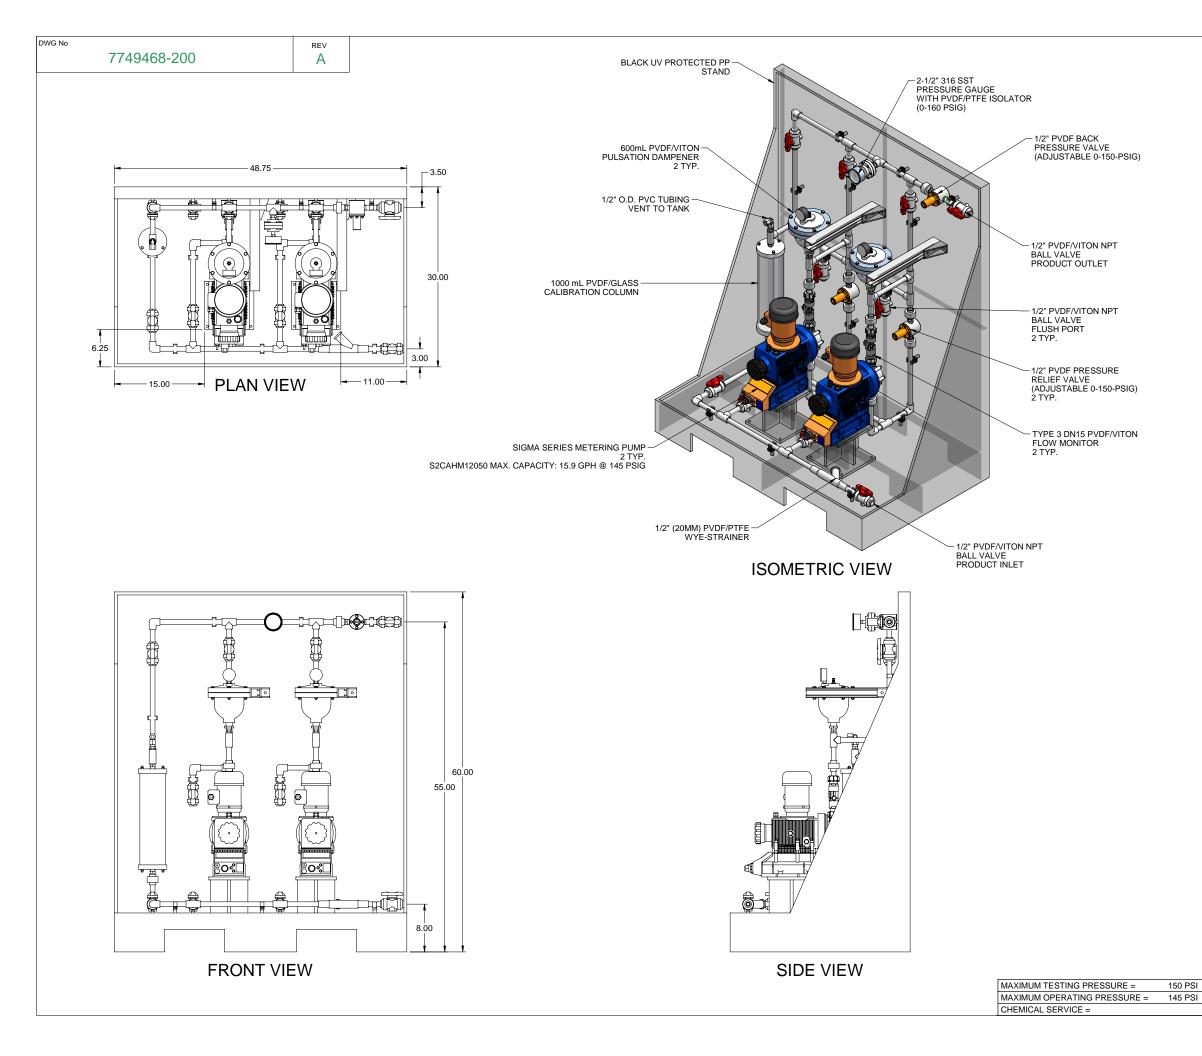

## NOTES:

- 1. ALL PIPING AND FITTINGS SHALL BE 1/2"(20MM) SR232 PVDF FUSION WELD WITH VITON SEALS UNLESS OTHERWISE REQUIRED BY COMPONENTS.
- 2. ALL DIMENSIONS ARE IN INCHES AND ARE SHOWN FOR REFERENCE ONLY.