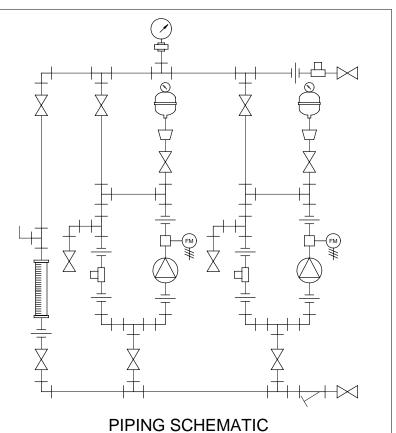

## NOTES:

- 1. ALL PIPING AND FITTINGS SHALL BE 1/2"(20MM) SR232 PVDF FUSION WELD WITH VITON SEALS UNLESS OTHERWISE REQUIRED BY COMPONENTS.
- 2. ALL DIMENSIONS ARE IN INCHES AND ARE SHOWN FOR REFERENCE ONLY.