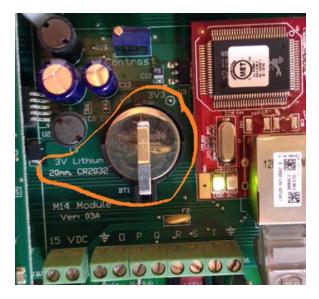

To order from Prominent; 7760234. This battery is found in most drug stores.

Battery with holding arm in MultiFLEX controller