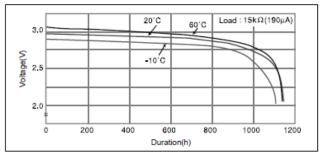

ttery has a 10 year life expectancy under normal conditions.

In a controller that is powered down, the load is very low. Battery life can be months for a new battery or a few weeks or even days for an older battery. Powering up the controller does not recharge the battery, however the battery may revive itself to a slight degree. Replacement is recommended at this point.

To order from Prominent; 7760234. This battery is found in most drug stores.



Battery with holding arm in MultiFLEX controller

## CR2032



## Specification

| Nominal voltage (V)           | 3         |
|-------------------------------|-----------|
| Nominal capacity (mAh)        | 220       |
| Continuous standard load (mA) | 0.2       |
| Operating temperature (C)     | -30 ~ +60 |

## Temperature Characteristics