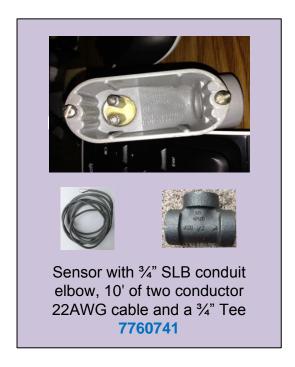

Response Time < 20 sec (95% response)

< 60 sec (99% response)

Cell Constant  $1.00 \pm 0.10$  cm<sup>-1</sup>

Temperature Compensation None

Operating Temperature Range 0 to 410°F / 210°C

Operating Pressure Range 250 psi / 17.2 bar at 410°F / 210°C

SS Screw Impedance Contact <20 K ohm at 77°F / 25°C

Maximum cable length 250' / 76 meters

Controller Compatibility microFLEX, MultiFLEX, Aegis, Smart series

Warranty 8 months

Wiring Sensor not polarity sensitive

Cleaning As gain increases, clean with mild acid to

return electrodes to original gloss

2 wire boiler sensor PART NUMBER 7760189

Stainless Steel stand-offs and screws

Sensor includes 3/4" locknut

All threads 3/4" NPT

Stainless Steel body



Page 1 of 2

**ProMinent**®

## **ProMinent**®

## ORDERING KITS AND ACCESSORIES







7760002