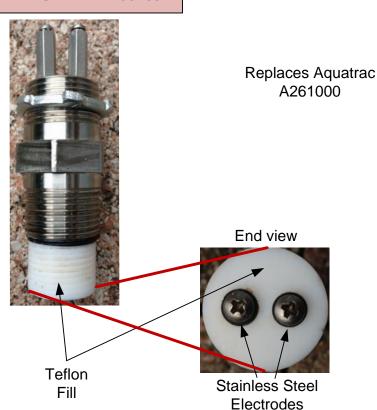

## **Conductivity – 2-Wire Boiler Sensor**

Conductivity Range 0.01 to 5,000uS/cm

Response Time < 20 sec (95% response)

< 60 sec (99% response)

Cell Constant  $1.00 \pm 0.10$  cm<sup>-1</sup>

Temperature Compensation None

Operating Temperature Range 0 to 410°F / 210°C

Operating Pressure Range 250 psi / 17.2 bar at 410°F / 210°C

SS Screw Impedance Contact <20 K ohm at 77°F / 25°C

Maximum cable length 250' / 76 meters

Controller Compatibility microFLEX, MultiFLEX, Aegis, Smart series

Warranty 8 months

Wiring Sensor not polarity sensitive

Cleaning As gain increases, clean with mild acid to

return electrodes to original gloss

2 wire boiler sensor PART NUMBER 7760189

Stainless Steel stand-offs and screws

Sensor includes 3/4" locknut

All threads 3/4" NPT

Stainless Steel body

Page 1 of 2

**ProMinent**®