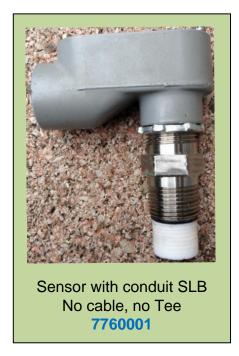

sponse Time < 20 sec (95% response)

< 60 sec (99% response)

Cell Constant  $1.00 \pm 0.10$  cm<sup>-1</sup>

Temperature Compensation None

Operating Temperature Range 0 to 410°F / 210°C

Operating Pressure Range 250 psi / 17.2 bar at 410°F / 210°C

SS Screw Impedance Contact <20 K ohm at 77°F / 25°C

Maximum cable length 250' / 76 meters

Controller Compatibility microFLEX, MultiFLEX, Aegis, Smart series

Warranty 8 months

Wiring Sensor not polarity sensitive

Cleaning As gain increases, clean with mild acid to

return electrodes to original gloss

2 wire boiler sensor PART NUMBER 7760189

Stainless Steel stand-offs and screws

Sensor includes 3/4" locknut

All threads 3/4" NPT

Stainless Steel body



Page 1 of 2

**ProMinent**®

## **ProMinent**®

## ORDERING KITS AND ACCESSORIES







7760002