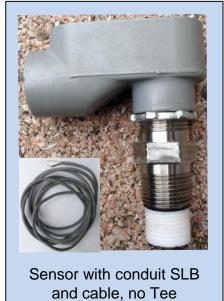

onse Time < 20 sec (95% response)

< 60 sec (99% response)

Cell Constant  $1.00 \pm 0.10$  cm<sup>-1</sup>

Temperature Compensation None

Operating Temperature Range 0 to 410°F / 210°C

Operating Pressure Range 250 psi / 17.2 bar at 410°F / 210°C

SS Screw Impedance Contact <20 K ohm at 77°F / 25°C

Maximum cable length 250' / 76 meters

Controller Compatibility microFLEX, MultiFLEX, Aegis, Smart series

Warranty 8 months

Wiring Sensor not polarity sensitive

Cleaning As gain increases, clean with mild acid to

return electrodes to original gloss

2 wire boiler sensor PART NUMBER 7760189

Stainless Steel stand-offs and screws

Sensor includes 3/4" locknut

All threads 3/4" NPT

Stainless Steel body



Page 1 of 2

**ProMinent**®

## **ProMinent**®

## ORDERING KITS AND ACCESSORIES







7760002