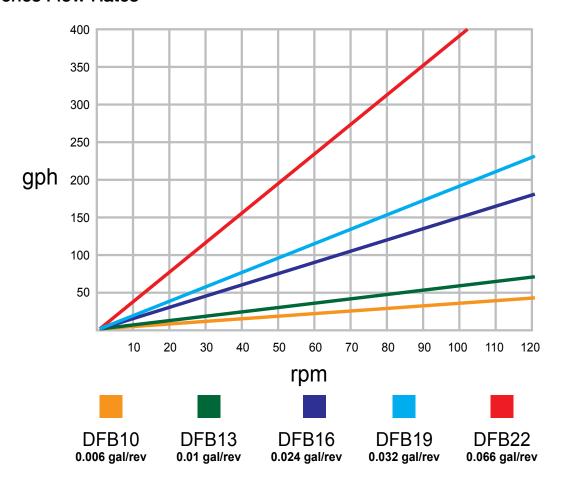

#### Technical data

| Capacity Data                  |          |          |          |          |          |
|--------------------------------|----------|----------|----------|----------|----------|
|                                | DFB10    | DFB13    | DFB16    | DFB19*   | DFB22    |
| DFB Series                     |          |          |          |          |          |
| Compression                    | Roller   | Roller   | Roller   | Roller   | Roller   |
| Connection                     | 3/8"     | 3/8"     | 3/4"     | 1"       | 1"       |
| Capacity gal/rev               | 0.006    | 0.01     | 0.024    | 0.032    | 0.066    |
| Max. Flow gph                  | 31       | 51       | 122      | 163      | 337      |
| Max. Pressure Reinforced Hoses | 116 psi  | 116 psi  | 116 psi  | N/A      | 116 psi  |
| Tubing                         | Norprene | Norprene | Norprene | Norprene | Norprene |
| Max. Presure Tubing            | 30 psi   |

#### **DFB Series Flow Rates**

© 2016 ProMinent Fluid Controls, Inc. All Rights Reserved. PN: 7750599 DULCOFLEX\_DFB.indd rev5 09/29/2022

<sup>\*</sup> DFB19 is not available with reinforced hoses