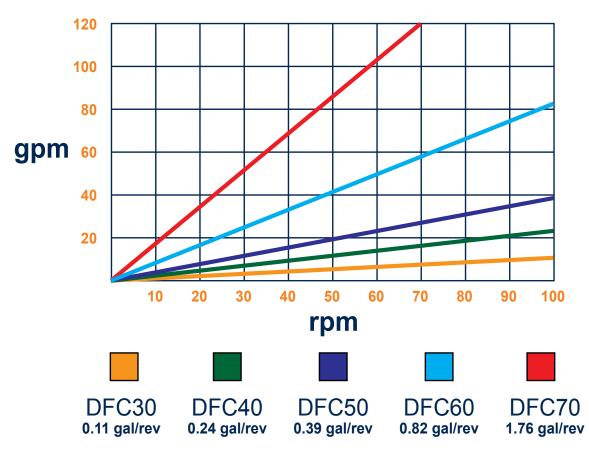

## **DFC Series Flow Rates**

© 2016 ProMinent Fluid Controls, Inc. All Rights Reserved. PN: 7750601 DULCOFLEX\_DFC.indd rev6 09/29/2022

ProMinent Fluid Controls, Inc. (USA) 136 Industry Drive • Pittsburgh, PA 15275 (412) 787-2484 • email: sales@prominent.us www.prominent.us

### **Technical data**

| Capacity Data |                                                   |                                                                                       |                                                                                                |                                                                                                                                                                          |
|---------------|---------------------------------------------------|---------------------------------------------------------------------------------------|------------------------------------------------------------------------------------------------|--------------------------------------------------------------------------------------------------------------------------------------------------------------------------|
| DFC30         | DFC40                                             | DFC50                                                                                 | DFC60                                                                                          | DFC70                                                                                                                                                                    |
|               |                                                   |                                                                                       |                                                                                                |                                                                                                                                                                          |
| Roller        | Roller                                            | Roller                                                                                | Roller                                                                                         | Roller                                                                                                                                                                   |
| 1 1/4"        | 1 1/2"                                            | 1 1/2"                                                                                | 2"                                                                                             | 2 1/2"                                                                                                                                                                   |
| 0.11          | 0.24                                              | 0.39                                                                                  | 0.82                                                                                           | 1.76                                                                                                                                                                     |
| 7.4           | 14.4                                              | 23.2                                                                                  | 41.2                                                                                           | 106.4                                                                                                                                                                    |
| 116 psi       | 116 psi                                           | 116 psi                                                                               | 116 psi                                                                                        | 116 psi                                                                                                                                                                  |
| N/A           | Norprene                                          | N/A                                                                                   | N/A                                                                                            | N/A                                                                                                                                                                      |
| N/A           | 30 psi                                            | N/A                                                                                   | N/A                                                                                            | N/A                                                                                                                                                                      |
|               | Roller<br>1 1/4"<br>0.11<br>7.4<br>116 psi<br>N/A | Roller Roller   1 1/4" 1 1/2"   0.11 0.24   7.4 14.4   116 psi 116 psi   N/A Norprene | RollerRollerRoller1 1/4"1 1/2"1 1/2"0.110.240.397.414.423.2116 psi116 psi116 psiN/ANorpreneN/A | Roller   Roller   Roller   Roller     1 1/4"   1 1/2"   1 1/2"   2"     0.11   0.24   0.39   0.82     7.4   14.4   23.2   41.2     116 psi   116 psi   116 psi   116 psi |