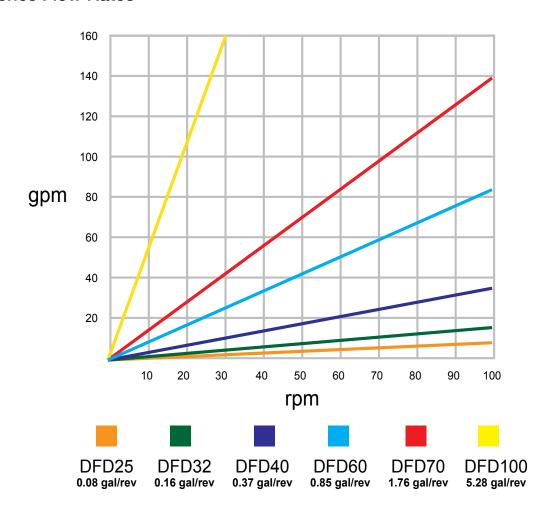

#### Technical data

| Capacity Data                 |         |         |         |         |         |         |
|-------------------------------|---------|---------|---------|---------|---------|---------|
|                               | DFD25   | DFD32   | DFD40   | DFD60   | DFD70   | DFD100  |
| DFD Series                    |         |         |         |         |         |         |
| Compression                   | Shoe    | Shoe    | Shoe    | Shoe    | Shoe    | Shoe    |
| Connection                    | 1"      | 1 1/2"  | 1 1/2"  | 2 1/2"  | 2 1/2"  | 4"      |
| Capacity gal/rev              | 0.08    | 0.16    | 0.37    | 0.85    | 1.76    | 5.28    |
| Max Flow gpm                  | 5.2     | 9.6     | 20.4    | 42.4    | 88      | 160     |
| Max. Pressure Reinforced Hose | 232 psi |

#### **DFB Series Flow Rates**

© 2016 ProMinent Fluid Controls, Inc. All Rights Reserved. PN: 7750602 DULCOFLEX\_DFD.indd rev4 09/29/2022