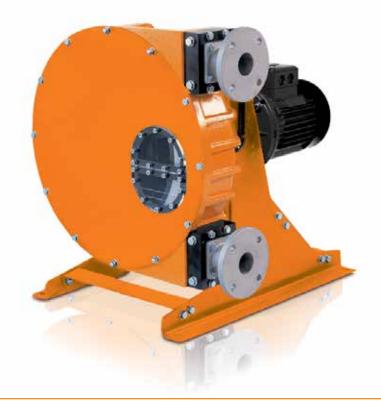

### High flows and high pressures with the DFD series pumps

The **DULCOFLEX DFD** is a hose pump designed for pressures up to **232 psi** and flow rates up to **160 gpm**. The unique shoe design is made of steel for smoother and cooler compression. The DFD uses safe **DulcoLube** oil for the shoe lubrication. With suction lifts up to **29 feet**, the DULCOFLEX DFD is a great choice for difficult pumping applications.

#### **Features & Benefits**

- Sizes: 25, 32, 40, 60, 70, 100mm
- · Flows to 160 gpm
- · Suction lifts up to 29 ft.
- Disaster proof hose connections
- DulcoLube food grade glycerin lubricant
- Designed heat sink fins for cooler operation
- Steel shoes for a smoother and cooler compression
- Run dry capabilities