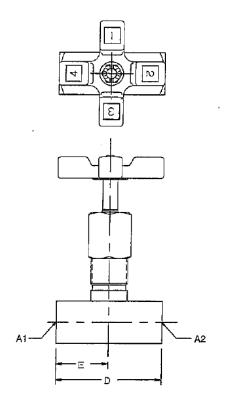

## 1/2" Steel Needle Valve 7760006

Rated for 350psi steam 5 revolution with numbered handle Steel body 416 Stainless Steel needle with 30<sup>0</sup> Taper Teflon packing Zinc Alloy Handle

| Needle Valve 1/2", 250psi steam                                                                                                | Description        | DEC DN  | AOT DN  | Waight (kg/lhc)  | A1          | A2          | R (mm/in)     | C (mm/in)     | D (mm/in) | E (mm/in)     | H (mm/in) | J (mm/in)            |
|--------------------------------------------------------------------------------------------------------------------------------|--------------------|---------|---------|------------------|-------------|-------------|---------------|---------------|-----------|---------------|-----------|----------------------|
| 250psi steam 7760006 A493210 1.00/2.1 Female Female 129.3/5.09 116.6/4.59 66.5/2.62 33.3/1.31 31.8/1.25 82.6/3                 | Description        | FI O FI | AGIFN   | rreight (kg/hbs) | A1          | A2          | D (11111/111) | · (IIIII/III) | D (IIIII) | L (!!!!!/!!!) | (         | <b>5</b> (IIIII/III) |
| 250psi steam Female Female  Needle Valve 2/4"  2/4 14 NRTE 2/4 14 NRTE                                                         | Needle Valve 1/2", | 7760006 | A493210 | 1.00/2.1         | 1/2-14 NPTF | 1/2-14 NPTF | 129.3/5.09    | 116.6/4.59    | 66.5/2.62 | 33.3/1.31     | 31.8/1.25 | 82.6/3.25            |
| Needle Valve 3/4", 7750007 8482244 4 5/2 50 3/4-14 NPTF 3/4-14 NPTF 444 9/5 59 427 9/5 02 92 6/2 25 44 4/4 52 29 4/4 50 89 6/2 |                    |         |         |                  | Female      | Female      |               |               |           |               |           |                      |
| 250psi steam Female Female Female                                                                                              | •                  | 7760007 | A493211 | 1.6/3.50         |             |             | 141.8/5.58    | 127.8/5.03    | 82.6/3.25 | 41.1/1.62     | 38.1/1.50 | 98.6/3.88            |