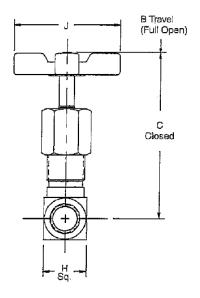

## 1/2" Steel Needle Valve 7760006

Rated for 350psi steam 5 revolution with numbered handle Steel body 416 Stainless Steel needle with 30<sup>0</sup> Taper Teflon packing Zinc Alloy Handle

| Needle Valve 1/2", 250psi steam                                                                                                | Description        | DEC DN  | AOT DN  | Waight (kg/lhc)  | A1          | A2          | R (mm/in)     | C (mm/in)     | D (mm/in) | E (mm/in)     | H (mm/in) | J (mm/in)            |
|--------------------------------------------------------------------------------------------------------------------------------|--------------------|---------|---------|------------------|-------------|-------------|---------------|---------------|-----------|---------------|-----------|----------------------|
| 250psi steam 7760006 A493210 1.00/2.1 Female Female 129.3/5.09 116.6/4.59 66.5/2.62 33.3/1.31 31.8/1.25 82.6/3                 | Description        | FI O FI | AGIFN   | rreight (kg/hbs) | A1          | A2          | D (11111/111) | · (IIIII/III) | D (IIIII) | L (!!!!!/!!!) | (         | <b>5</b> (IIIII/III) |
| 250psi steam Female Female  Needle Valve 2/4"  2/4 14 NRTE 2/4 14 NRTE                                                         | Needle Valve 1/2", | 7760006 | A493210 | 1.00/2.1         | 1/2-14 NPTF | 1/2-14 NPTF | 129.3/5.09    | 116.6/4.59    | 66.5/2.62 | 33.3/1.31     | 31.8/1.25 | 82.6/3.25            |
| Needle Valve 3/4", 7750007 8482244 4 5/2 50 3/4-14 NPTF 3/4-14 NPTF 444 9/5 59 427 9/5 02 92 6/2 25 44 4/4 52 29 4/4 50 89 6/2 |                    |         |         |                  | Female      | Female      |               |               |           |               |           |                      |
| 250psi steam Female Female Female                                                                                              | •                  | 7760007 | A493211 | 1.6/3.50         |             |             | 141.8/5.58    | 127.8/5.03    | 82.6/3.25 | 41.1/1.62     | 38.1/1.50 | 98.6/3.88            |