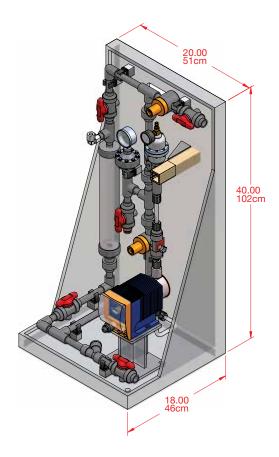

### Pre-engineered solutions that work!

**SS1:** Beta b, gamma/ X, and gamma/ XL series pumps Drawings depict item #4 described below

MS1: Sigma/ X 1 -2 -3 series pumps

### **Standard Skid Packages, Sizes and Material Configurations**

| Standard Skid Packages:                                                                          | Sizes: |                                                                                                   | Materials:                                  |
|--------------------------------------------------------------------------------------------------|--------|---------------------------------------------------------------------------------------------------|---------------------------------------------|
| 1. Wye Strainer, Calibration Column,                                                             | • SS1: | 1/2" MNPT· PVC/Viton® (socket weld)1/2" MNPT· PVC/EPDM (socket weld)3/4" MNPT· CPVC/Viton®/Vented |                                             |
| Backpressure Valve, Pressure Relief<br>Valve, Pressure Gauge (motor skids<br>must have dampener) | • MS1: |                                                                                                   | · · · · · · · · · · · · · · · · · · ·       |
| 2. ALL OF THE ABOVE + Flow Monitor                                                               |        | 1" MNPT                                                                                           |                                             |
| 3. ALL OF THE ABOVE + Pulsation                                                                  |        | 1-1/2" MNPT                                                                                       | <ul> <li>PVDF/PTFE (fusion weld)</li> </ul> |
| Dampener                                                                                         |        |                                                                                                   |                                             |
| A ALL OF THE ADOVE   Flow Monitor                                                                |        |                                                                                                   |                                             |