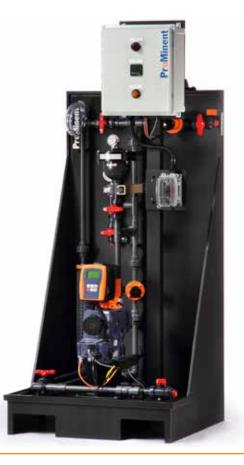

### Pre-engineered solutions that work!

**ProMinent**<sup>®</sup>

**ProMinent**<sup>®</sup> is your sole source provider for complete chemical metering systems. The heart of every system is the metering pump. ProMinent<sup>®</sup> metering pumps are the best engineered and most reliable in today's market. In addition, every system is engineered and designed from the ground up.

ProMinent® offers a variety of pre-engineered chemical feed and control systems.

Pre-engineered systems are fully assembled and tested; guaranteeing a fully functional and high quality system package upon delivery.

### Features & Benefits

- Plug & Play for quick and easy installations
- Lead times as short as 1-3 weeks
- · Designs for handling off-gassing chemicals
- Easy access to pump liquid end for on-site repair and retrofitting
- Optional UL listed and labelled control panels (US)
- Proven design based on 10+ years of experience