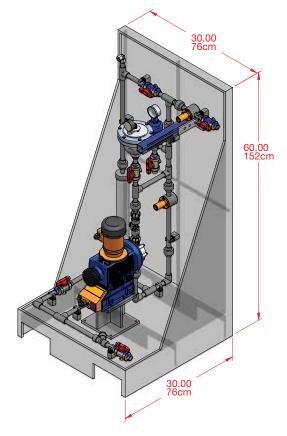

### Pre-engineered solutions that work!

**SS1:** Beta b, gamma/ X, and gamma/ XL series pumps Drawings depict item #4 described below

MS1: Sigma/ X 1 -2 -3 series pumps

### **Standard Skid Packages, Sizes and Material Configurations**

| Standard Skid Packages:                                                                          | Sizes: |                                                                                                   | Materials:                                  |
|--------------------------------------------------------------------------------------------------|--------|---------------------------------------------------------------------------------------------------|---------------------------------------------|
| 1. Wye Strainer, Calibration Column,                                                             | • SS1: | 1/2" MNPT· PVC/Viton® (socket weld)1/2" MNPT· PVC/EPDM (socket weld)3/4" MNPT· CPVC/Viton®/Vented |                                             |
| Backpressure Valve, Pressure Relief<br>Valve, Pressure Gauge (motor skids<br>must have dampener) | • MS1: |                                                                                                   | · · · · · · · · · · · · · · · · · · ·       |
| 2. ALL OF THE ABOVE + Flow Monitor                                                               |        | 1" MNPT                                                                                           |                                             |
| 3. ALL OF THE ABOVE + Pulsation                                                                  |        | 1-1/2" MNPT                                                                                       | <ul> <li>PVDF/PTFE (fusion weld)</li> </ul> |
| Dampener                                                                                         |        |                                                                                                   |                                             |
| A ALL OF THE ADOVE   Flow Monitor                                                                |        |                                                                                                   |                                             |