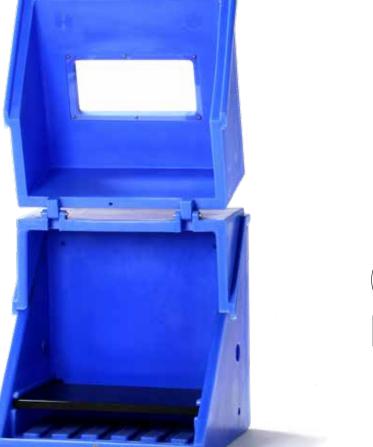

### Safe Metering Made Easy!

270 Minent

Safely contains up to 2 **ProMinent**<sup>®</sup> Solenoid pumps and adds spill containment protection. Pump tubing can be run through holes on either side of shelf base. Cover includes viewing window. Cannot be used for hard piped applications.