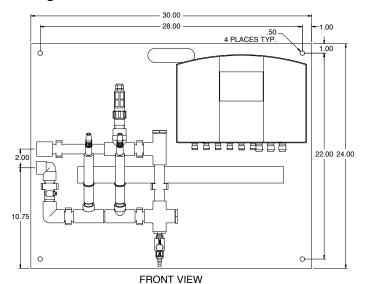

## **Example Engineered Package**

Specifications

| Specifications                           |                                                                                            |                                                                                     |
|------------------------------------------|--------------------------------------------------------------------------------------------|-------------------------------------------------------------------------------------|
|                                          | Rating - Detail                                                                            | Notes                                                                               |
| Analog-Digital I/O                       |                                                                                            |                                                                                     |
| Conductivity Serial Sensor               | Tower & Integral Flowswitch sensors                                                        | Default tower sensor includes 1 GPM integral flowswitch & temperature               |
| Conductivity Sensor                      | Boiler & Condensate sensors                                                                | Standard sensor                                                                     |
| 4-20 mA Current                          | DC isolated, Manual & Auto modes, Interlocking, Alarm                                      | Each optional current output uses a dual sensor card slot                           |
| Manual-Inventory-Inputs                  | Track drop counts, inventory, tank level, ppm                                              | Alarmed delay prevents premature system ppm alarms                                  |
| Communications User Interface            |                                                                                            |                                                                                     |
| Keypad - OLED                            | 9 Key tactile feedback, 3 Function keys, 4 line Backlit                                    |                                                                                     |
| 10/100 Mbps, TCP/IP Ethernet, WiFi       | HTML micro web server with user definable IP address                                       | Static IP Browser shows controller in real time                                     |
| Controls for ON/OFF & Variable Frequency |                                                                                            |                                                                                     |
| Sequential Volume Setpoints<br>Blocking  | Feed a fixed volume for every make-up volume Any of 5 controls may block any other control | Meter only, fault tolerant feed controls  Prevents incompatible concurrent controls |
| Interlocking                             | Up to 4 contact sets can be 'AND'ed or 'OR'ed                                              | Relays control OFF when contact set opens                                           |
| Biocide Event Controls                   | Each of 5 controls includes 28 timed events                                                | Each control selectable for 1, 7 & 28 day cycles                                    |
| System                                   |                                                                                            |                                                                                     |
| Electrical                               | 100-240 VAC, 50/60 Hz, Single Phase                                                        | Universal power supply                                                              |
| Fusing for 2 AC powered loads            | 6.3 Amps @ 250VAC                                                                          | Alarm on open AC load fuse                                                          |
| Surge Suppression                        | 5 snubbed contacts                                                                         | RC / Varistor on AC line input                                                      |
| Enclosure                                | Non-metallic, IP 65 / NEMA 4X                                                              | 13.46" x 8.94" x 3.07"<br>(342 x 227 x 78 mm) (WxHxD)                               |