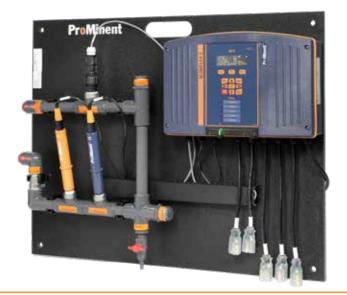

## SlimFlex 5

The most innovative and flexible water treatment controller available!

Introducing flexible programming with ProMinent's **SlimFlex 5** Built-in WiFi Hotspot. Enhanced, responsive browser views for smart phones and tablets makes programming fast and easy! Built-in Ethernet and integral data logger creates the total communications package for all of your cooling tower and boiler applications.

## **Features:**

- Cooling Tower or Boiler
- 5 Flexible control outputs include: ON/ OFF setpoint or time based control
- Built In Wireless Access Points, Ethernet and USB
- New Keypad design for easy menu navigation
- Enhanced responsive browser views for Smart Phones and Tablets
- pH and/or ORP along with conductivity
- 6 digital inputs for multiple flow meters or status indicators
- · 6 Status LED's
- 5 Powered relays (2 are powered 3 are dry contacts and can be powered)
- Integral Data Logger
- · Conductivity, pH, ORP and Fluorometer
- Email out data and alarms

## **Example Engineered Package**

Specifications

| Specifications                           |                                                                                            |                                                                                     |
|------------------------------------------|--------------------------------------------------------------------------------------------|-------------------------------------------------------------------------------------|
|                                          | Rating - Detail                                                                            | Notes                                                                               |
| Analog-Digital I/O                       |                                                                                            |                                                                                     |
| Conductivity Serial Sensor               | Tower & Integral Flowswitch sensors                                                        | Default tower sensor includes 1 GPM integral flowswitch & temperature               |
| Conductivity Sensor                      | Boiler & Condensate sensors                                                                | Standard sensor                                                                     |
| 4-20 mA Current                          | DC isolated, Manual & Auto modes, Interlocking, Alarm                                      | Each optional current output uses a dual sensor card slot                           |
| Manual-Inventory-Inputs                  | Track drop counts, inventory, tank level, ppm                                              | Alarmed delay prevents premature system ppm alarms                                  |
| Communications User Interface            |                                                                                            |                                                                                     |
| Keypad - OLED                            | 9 Key tactile feedback, 3 Function keys, 4 line Backlit                                    |                                                                                     |
| 10/100 Mbps, TCP/IP Ethernet, WiFi       | HTML micro web server with user definable IP address                                       | Static IP Browser shows controller in real time                                     |
| Controls for ON/OFF & Variable Frequency |                                                                                            |                                                                                     |
| Sequential Volume Setpoints<br>Blocking  | Feed a fixed volume for every make-up volume Any of 5 controls may block any other control | Meter only, fault tolerant feed controls  Prevents incompatible concurrent controls |
| Interlocking                             | Up to 4 contact sets can be 'AND'ed or 'OR'ed                                              | Relays control OFF when contact set opens                                           |
| Biocide Event Controls                   | Each of 5 controls includes 28 timed events                                                | Each control selectable for 1, 7 & 28 day cycles                                    |
| System                                   |                                                                                            |                                                                                     |
| Electrical                               | 100-240 VAC, 50/60 Hz, Single Phase                                                        | Universal power supply                                                              |
| Fusing for 2 AC powered loads            | 6.3 Amps @ 250VAC                                                                          | Alarm on open AC load fuse                                                          |
| Surge Suppression                        | 5 snubbed contacts                                                                         | RC / Varistor on AC line input                                                      |
| Enclosure                                | Non-metallic, IP 65 / NEMA 4X                                                              | 13.46" x 8.94" x 3.07"<br>(342 x 227 x 78 mm) (WxHxD)                               |