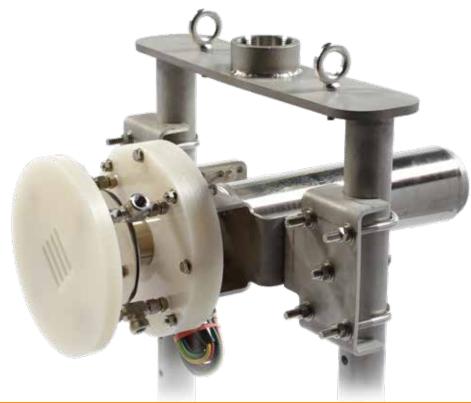

## **ProMix<sup>™</sup> SMS**

Minimize chemical dosage and maximize chemical effectiveness!

The introduction of **ProMinent's New ProMix<sup>™</sup> SMS** brings a new and effective way for rapid mix and dispersion of water treatment chemicals and disinfectants. The unique design allows for ease of installation and in many cases eliminates custom mounting rails and costly installation labor.

The mixing blade design minimizes and in some cases eliminates scaling problems which lead to premature failures. The chemical injection points can be adjusted to enhance maximum performance in various flows and installation configurations offering optimum results for performance and control of chemical additions.