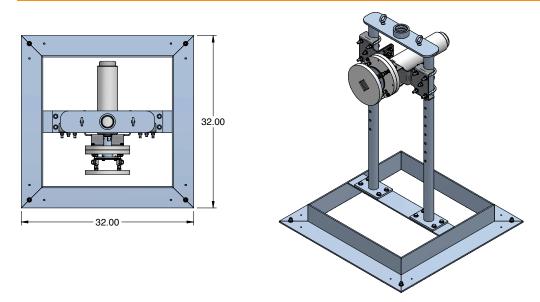

ch lead to premature failures. The chemical injection points can be adjusted to enhance maximum performance in various flows and installation configurations offering optimum results for performance and control of chemical additions.

## **Features & Benefits**

- Rapid chemical dispersion
- Broad coverage, low horsepower
- · Enhanced chemical reactions
- · Works with most liquid chemicals
- Designed for easy installation
- Maximum chemical performance, minimum chemical dosage
- Channel for power and chemical lines
- · Designed to minimize scaling
- · Enhances process control, reduces lag times
- · Eliminates short circuiting in process
- · Adaptable for custom and retrofit installations
- 2, 5, 10 HP models available

## **ProMix<sup>™</sup> SMS**

Dimensional drawings (2 HP model shown)





## General sizing guideline

| ProMix <sup>™</sup> SMS Horsepower | Pipe diameter in feet |
|------------------------------------|-----------------------|
| 2                                  | up to 4               |
| 5                                  | 4 to 8                |
| 10                                 | 8 to 16+              |

General sizing guide for estimation only. Application review is required before model selection.

© 2017 ProMinent Fluid Controls, Inc. All Rights Reserved. PN: 7750246 Submersible\_Mixer.indd rev2 12/08/2017

ProMinent Fluid Controls, Inc. (USA) 136 Industry Drive • Pittsburgh, PA 15275 (412) 787-2484 • email: sales@prominent.us www.prominent.us

à

ProMinent Fluid Controls, Ltd. (Canada) 490 Southgate Drive • Guelph, N1G 4P5 (519) 836-5692 • Fax