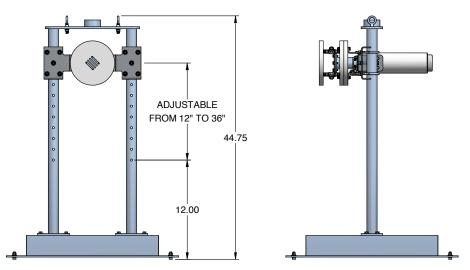

lead to premature failures. The chemical injection points can be adjusted to enhance maximum performance in various flows and installation configurations offering optimum results for performance and control of chemical additions.

## **Features & Benefits**

- Rapid chemical dispersion
- Broad coverage, low horsepower
- · Enhanced chemical reactions
- · Works with most liquid chemicals
- Designed for easy installation
- Maximum chemical performance, minimum chemical dosage
- Channel for power and chemical lines
- · Designed to minimize scaling
- · Enhances process control, reduces lag times
- · Eliminates short circuiting in process
- · Adaptable for custom and retrofit installations
- 2, 5, 10 HP models available

## **ProMix<sup>™</sup> SMS**

Dimensional drawings (2 HP model shown)





## General sizing guideline

| ProMix <sup>™</sup> SMS Horsepower | Pipe diameter in feet |
|------------------------------------|-----------------------|
| 2                                  | up to 4               |
| 5                                  | 4 to 8                |
| 10                                 | 8 to 16+              |

General sizing guide for estimation only. Application review is required before model selection.

© 2017 ProMinent Fluid Controls, Inc. All Rights Reserved. PN: 7750246 Submersible\_Mixer.indd rev2 12/08/2017

ProMinent Fluid Controls, Inc. (USA) 136 Industry Drive • Pittsburgh, PA 15275 (412) 787-2484 • email: sales@prominent.us www.prominent.us

à

ProMinent Fluid Controls, Ltd. (Canada) 490 Southgate Drive • Guelph, N1G 4P5 (519) 836-5692 • Fax: