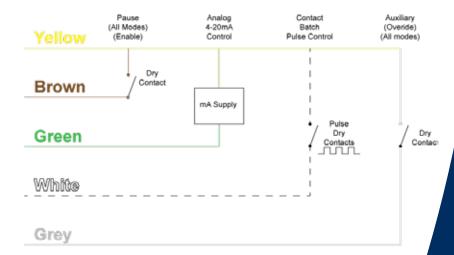

NOTE: The internal 5 wires will be slightly different colors also!

| Pin Number | Function  | Orange cable | Grey cable |
|------------|-----------|--------------|------------|
| 1          | Pause     | Brown        | Brown      |
| 2          | Contact   | White        | White      |
| 3          | Analog    | Blue         | Green      |
| 4          | Ground    | Black        | Yellow     |
| 5          | Auxiliary | Grey         | Grey       |

## ORANGE CONTROL CABLE

GREY CONTROL CABLE

© 2022 ProMinent Fluid Controls, Inc. All Rights Reserved. PN: 7750022 Universal\_Control\_Cable.indd rev0 04/08/2022

| Metering Pumps | Process Instrumentation | Engineered Metering Systems |