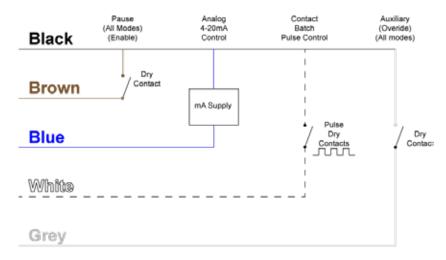

NOTE: The internal 5 wires will be slightly different colors also!

| Pin Number | Function  | Orange cable | Grey cable |
|------------|-----------|--------------|------------|
| 1          | Pause     | Brown        | Brown      |
| 2          | Contact   | White        | White      |
| 3          | Analog    | Blue         | Green      |
| 4          | Ground    | Black        | Yellow     |
| 5          | Auxiliary | Grey         | Grey       |

## ORANGE CONTROL CABLE

GREY CONTROL CABLE

© 2022 ProMinent Fluid Controls, Inc. All Rights Reserved. PN: 7750022 Universal\_Control\_Cable.indd rev0 04/08/2022

| Metering Pumps | Process Instrumentation | Engineered Metering Systems |