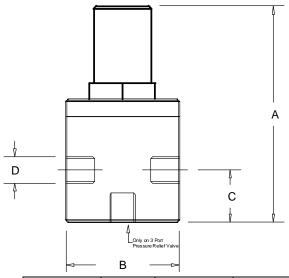

#### **DIMENSIONS:**

| D        | A (in) | B (in) | C (in) |
|----------|--------|--------|--------|
| 1/4" (P) | 3.90   | 2.340  | 0.750  |
| 1/4" (M) | 3.50   | 2.340  | 0.750  |
| 3/8" (P) | 3.90   | 2.340  | 0.750  |
| 3/8" (M) | 3.50   | 2.340  | 0.750  |
| 1/2" (P) | 4.60   | 2.340  | 0.750  |
| 1/2" (M) | 4.20   | 2.340  | 0.750  |