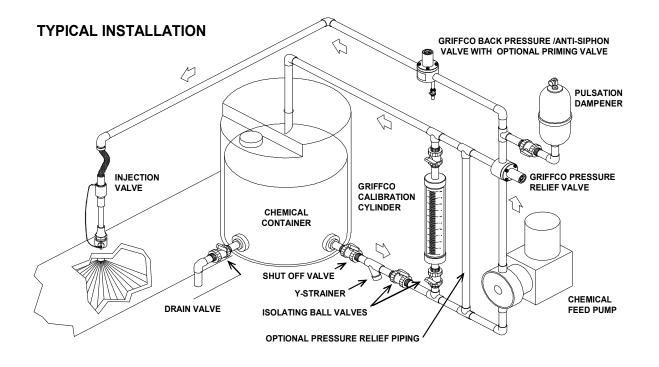

#### Back Pressure Valve:

Generally, the back pressure valve can be installed anywhere in the discharge line, provided there is some downstream pressure at the dosage point. If there is no downstream pressure the back pressure valve should be installed at the dosage point to prevent siphoning and drainage of the chemical line. All **GRIFFCO** valves are factory set at 50 psi, unless otherwise specified. Field adjustment is possible with the adjustment screw, (appx. 25 psi/revolution with a 150 psi spring).

Back pressure valve performance will be enhanced with the installation of a pulsation dampener to smooth out the discharge / suction cycles of the pump. Thus, the diaphragm is free to float inside the valve chamber, minimizing the wear on the stress diaphragm. points of the Pulsation dampeners will also reduce the pressure drop across the valve by reducing peak flows. Backpressure valves should be installed downstream of the dampener. For most applications diaphragm type dampeners are required. Generally speaking 5 to 10% dampening is sufficient. Consult with your manufacturer pump to get his recommendations.

#### Pressure Relief Valve:

Installation should be made as close to the chemical pump discharge valve as possible, without any equipment, especially shut-off valves, between the valve and the pump. Direction of flow must be across the valve; however the side of entry is not important. All **GRIFFCO** valves are factory set at 50psi, however field adjustment is possible with the adjustment screw.

The optimum installation for the relief valve is to vent the relief port back to the chemical tank, or directly to a containment area. However if this is not possible, the relief port can be piped back into the suction side of the pump. This will apply the suction head to the relief port. To compensate, divide the NPSH by 4 and add this pressure to the relief valve setting.

Do not install a shut-off valve in the relief line.