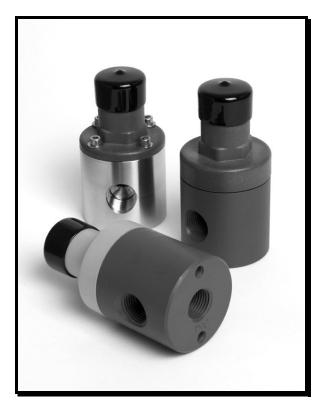

#### INTRODUCTION

**GRIFFCO** diaphragm back pressure valves are used to enhance the performance of chemical feed pumps and systems by providing a constant discharge head pressure. These valves also function as an anti-siphon valve. The diaphragm is held against the seat by the internal spring. Back pressure is adjustable from 0 - 150 psi via the adjustment screw. When the inlet pressure exceeds the preset pressure the diaphragm lifts off the seat and the chemical flows to the injection point. After each discharge stroke of the pump, as the pressure drops, the diaphragm reseats itself.

**GRIFFCO** diaphragm pressure relief valves are designed to protect chemical feed pumps and systems from overpressure caused by defective equipment or blockages in the chemical line.

The 3 port design allows chemical to flow through the valve via an internal chamber. When the pressure in the chemical line exceeds the preset pressure of the valve the diaphragm lifts off the seat and the chemical then flows out the bottom port back to the chemical tank. Relief pressure is adjustable form 0 - 150 psi via the tamper resistant screw in the top of the valve.