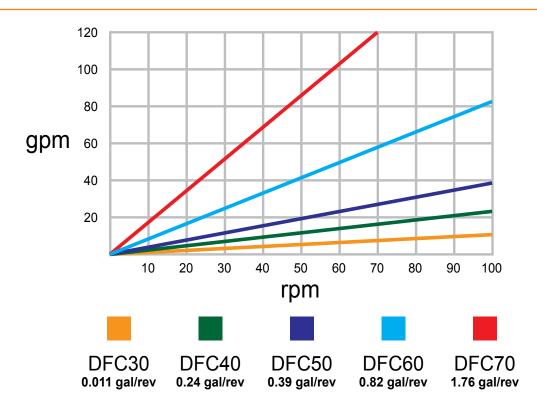

### **DFC Series Flow Rates**

### **Pump Capacities**

|                              | DFC30               | DFC40    | DFC50                          | DFC60   | DFC70   |
|------------------------------|---------------------|----------|--------------------------------|---------|---------|
| Compression                  | Roller              | Roller   | Roller                         | Roller  | Roller  |
| Connection                   | 1 1⁄4"              | 1 1⁄2"   | 1 1⁄2"                         | 2"      | 3"      |
| Capacity gal/rev             | 0.11                | 0.24     | 0.39                           | 0.82    | 2.13    |
| Max Flow gpm                 | 12                  | 20       | 30                             | 82      | 130     |
| Reinforced Hoses             | EPDM                |          | Natural Rubber                 |         |         |
|                              | Hypalon             |          | Natural Rubber Food Grade      |         |         |
|                              | Nitrile Buna Rubber |          | Nitrile Buna Rubber Food Grade |         |         |
| Max Pressure Reinforced Hose | 116 psi             | 116 psi  | 116 psi                        | 116 psi | 116 psi |
| Tubing                       | N/A                 | Norprene | N/A                            | N/A     | N/A     |
| Max Pressure Tubing          | N/A                 | 30 psi   | N/A                            | N/A     | N/A     |