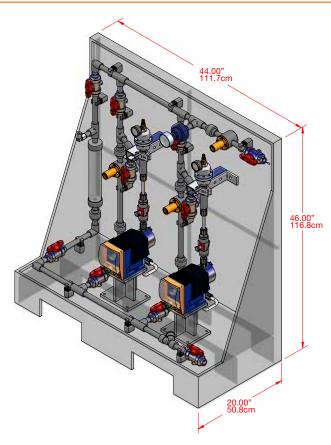

### Solutions that work!

SS2: for beta<sup>®</sup>, gamma/ L, and delta<sup>®</sup> series pumps Drawings depict item #4 described below 
 Base

 Base

MS2: for Sigma/ 1, Sigma/ 2 and Sigma/ 3 series pumps