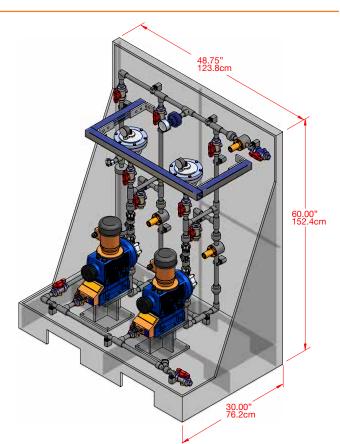

# Pre-engineered Systems Dual pump

#### Solutions that work!

SS2: for Beta<sup>®</sup>, Gamma/ L, and delta<sup>®</sup> series pumps Drawings depict item #4 described below

MS2: for Sigma/ 1, Sigma/ 2 and Sigma/ 3 series pumps

## Standard Skid Packages, Sizes and Material Configurations

Sizes:

SS2: 1/2" MNPT

- MS2: 1/2" MNPT 3/4" MNPT 1" MNPT
  - 1-1/2" MNPT