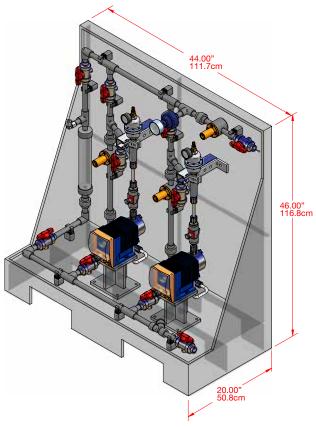

# Pre-engineered Systems Dual pump

#### Solutions that work!

SS2: for Beta<sup>®</sup>, Gamma/ L, and delta<sup>®</sup> series pumps Drawings depict item #4 described below

MS2: for Sigma/ 1, Sigma/ 2 and Sigma/ 3 series pumps

## Standard Skid Packages, Sizes and Material Configurations

Sizes:

SS2: 1/2" MNPT

- MS2: 1/2" MNPT 3/4" MNPT 1" MNPT
  - 1-1/2" MNPT