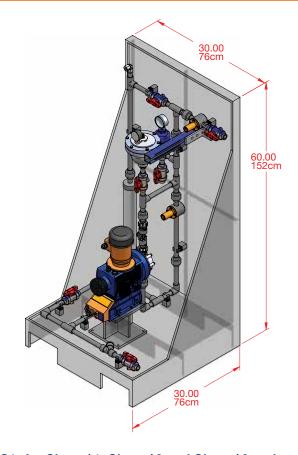

Single pump designs accommodate beta®, gamma/ L, delta®, and sigma series pumps. Feed rates up to 264 gph (1000 l/h).

### **Solutions That Work!**

SS1: for beta®, gamma/ L, and delta® series pumps Drawings depict item #4 described below

MS1: for Sigma/ 1, Sigma/ 2 and Sigma/ 3 series pumps

### **Standard Skid Packages:**

- Wye Strainer, Calibration Column, Backpressure Valve, Pressure Relief Valve, Pressure Gauge (motor skids must have dampener)
- 2. ALL OF THE ABOVE + Flow Monitor
- 3. ALL OF THE ABOVE + Pulsation Dampener
- 4. ALL OF THE ABOVE + Flow Monitor & Pulsation Dampeners

#### Sizes:

- SS2: 1/2" MNPT
- MS2: 1/2" MNPT 3/4" MNPT 1" MNPT 1-1/2" MNPT

#### **Materials:**

- PVC/Viton® (socket weld)
- PVC/EPDM (socket weld)
- CPVC/Viton®/Vented (socket weld)
- PVDF/PTFE (fusion weld)

**ProMinent Fluid Controls, Inc. (US)** 

136 Industry Drive Pittsburgh, PA 15275-1014 Tel: (412) 787-2484 Fax: (412) 787-0704