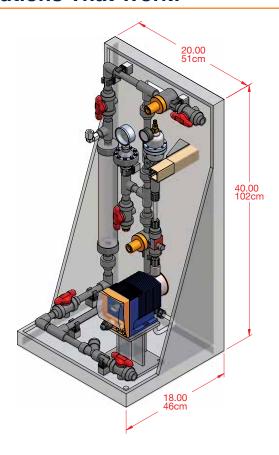

Single pump designs accommodate beta®, gamma/ L, delta®, and sigma series pumps. Feed rates up to 264 gph (1000 l/h).

### **Solutions That Work!**

SS1: for beta®, gamma/ L, and delta® series pumps Drawings depict item #4 described below

MS1: for Sigma/ 1, Sigma/ 2 and Sigma/ 3 series pumps

### **Standard Skid Packages:**

- Wye Strainer, Calibration Column, Backpressure Valve, Pressure Relief Valve, Pressure Gauge (motor skids must have dampener)
- 2. ALL OF THE ABOVE + Flow Monitor
- 3. ALL OF THE ABOVE + Pulsation Dampener
- 4. ALL OF THE ABOVE + Flow Monitor & Pulsation Dampeners

#### Sizes:

- SS2: 1/2" MNPT
- MS2: 1/2" MNPT 3/4" MNPT 1" MNPT 1-1/2" MNPT

#### **Materials:**

- PVC/Viton® (socket weld)
- PVC/EPDM (socket weld)
- CPVC/Viton®/Vented (socket weld)
- PVDF/PTFE (fusion weld)

**ProMinent Fluid Controls, Inc. (US)** 

136 Industry Drive Pittsburgh, PA 15275-1014 Tel: (412) 787-2484 Fax: (412) 787-0704