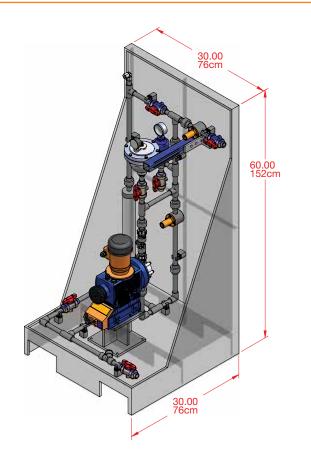

### Solutions that work!

**SS1: for beta<sup>®</sup>, gamma/ L, and delta<sup>®</sup> series pumps** Drawings depict item #4 described below MS1: for Sigma/ 1, Sigma/ 2 and Sigma/ 3 series pumps

#### Sizes:

- SS2: 1/2" MNPT
  MS2: 1/2" MNPT
  - 3/4" MNPT 1" MNPT
    - 1-1/2" MNPT