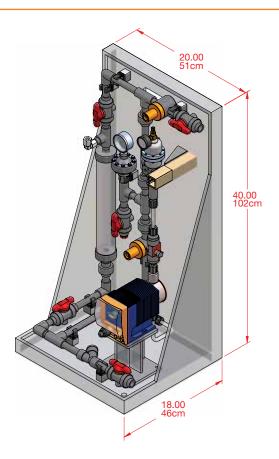

### Solutions that work!

**SS1: for beta<sup>®</sup>, gamma/ L, and delta<sup>®</sup> series pumps** Drawings depict item #4 described below MS1: for Sigma/ 1, Sigma/ 2 and Sigma/ 3 series pumps

#### Sizes:

- SS2: 1/2" MNPT
  MS2: 1/2" MNPT
  - 3/4" MNPT 1" MNPT
    - 1-1/2" MNPT