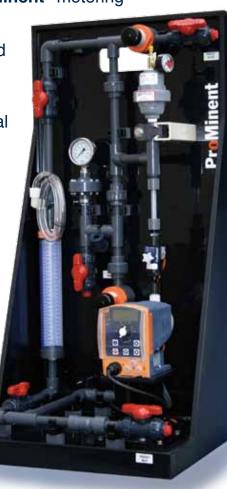

Pre-engineered systems are fully assembled and tested; guaranteeing a fully functional and high quality system package upon delivery.

Single pump designs accommodate **beta**<sup>®</sup>, **gamma/ L**, **delta**<sup>®</sup>, and **sigma series** pumps. Feed rates up to 264 gph (1000 l/h).

### **Features & Benefits**

- Plug & Play Design for quick and easy installations
- Lead times as short as 1-3 weeks
- Designs for handling off-gassing chemicals
- Easy access to pump liquid end for on-site repair and retrofitting
- Optional UL listed and labelled control panels (US)
- Proven design based on 10+ years of experience