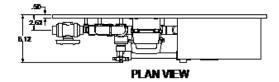

|
| 7746555     | Single Tower, Inlet/Outlet same     | Right | none-basic       | Left side               |
| 7746461     | Single Tower, Inlet/Outlet same     | Left  | 10 gpm rotameter | Right side              |
| 7746556     | Single Tower, Inlet/Outlet same     | Right | 10 gpm rotameter | Left side               |
| 7746462     | Single Tower, Inlet/Outlet opposite | Left  | none-basic       | Left side               |
| 7746557     | Single Tower, Inlet/Outlet opposite | Right | none-basic       | Right side              |
| 7746463     | Single Tower, Inlet/Outlet opposite | Left  | 10 gpm rotameter | Left side               |
| 7746558     | Single Tower, Inlet/Outlet opposite | Right | 10 gpm rotameter | Left side               |

### **Dimensional Drawings**