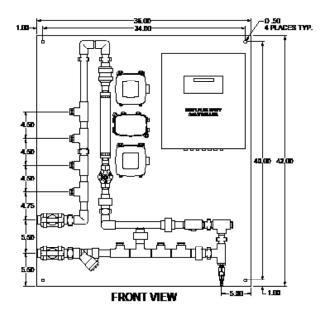

side              |
| 7746555     | Single Tower, Inlet/Outlet same     | Right | none-basic       | Left side               |
| 7746461     | Single Tower, Inlet/Outlet same     | Left  | 10 gpm rotameter | Right side              |
| 7746556     | Single Tower, Inlet/Outlet same     | Right | 10 gpm rotameter | Left side               |
| 7746462     | Single Tower, Inlet/Outlet opposite | Left  | none-basic       | Left side               |
| 7746557     | Single Tower, Inlet/Outlet opposite | Right | none-basic       | Right side              |
| 7746463     | Single Tower, Inlet/Outlet opposite | Left  | 10 gpm rotameter | Left side               |
| 7746558     | Single Tower, Inlet/Outlet opposite | Right | 10 gpm rotameter | Left side               |

### **Dimensional Drawings**