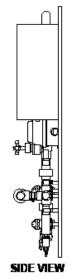

de              |
| 7746555     | Single Tower, Inlet/Outlet same     | Right | none-basic       | Left side               |
| 7746461     | Single Tower, Inlet/Outlet same     | Left  | 10 gpm rotameter | Right side              |
| 7746556     | Single Tower, Inlet/Outlet same     | Right | 10 gpm rotameter | Left side               |
| 7746462     | Single Tower, Inlet/Outlet opposite | Left  | none-basic       | Left side               |
| 7746557     | Single Tower, Inlet/Outlet opposite | Right | none-basic       | Right side              |
| 7746463     | Single Tower, Inlet/Outlet opposite | Left  | 10 gpm rotameter | Left side               |
| 7746558     | Single Tower, Inlet/Outlet opposite | Right | 10 gpm rotameter | Left side               |

### **Dimensional Drawings**