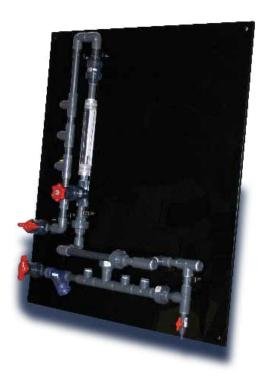

#### Corrosion monitoring system

**ProMinent**® introduces a new pre-engineered panel system for mounting chemical feed controllers. These panels will accommodate all ProMinent® Tower Controllers. The wall-mounted panels are equipped with 3/4" PVC piping and fittings.

#### **Features & Benefits**

- 3/4" PVC sch 80, Maximum 150 psi / 120 oF
- Mounted on 3/8" PE backplane
- · Chemical injection ports
- · Y-strainer standard on all models
- Controller and Sensors ordered separately

#### **Options**

- Rotameter, 10 GPM
- Check Valve
- Dole Valve, 5 GPM
- Globe Valve
- Pump Shelf

Wall-mounted Pump Shelf