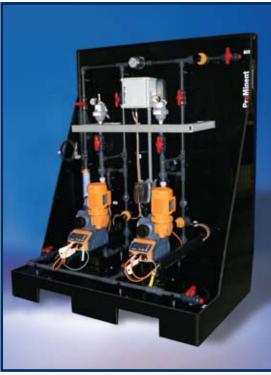

Dual pump designs accommodate beta, gamma/L, delta, and sigma series pumps. Feed rates up to 264 gph (1000 l/h).

Pre-engineered Dual Pump Floor Mount System

delta, gamma/L or beta solenoid pumps for SS2

Sigma/1, 2, or 3 motor pumps for MS2

## Solutions That Work!

SS2: for beta, gamma/L, and delta series pumps Drawings depict item #4 described below

MS2: for Sigma/1, Sigma/2 and Sigma/3 series pumps