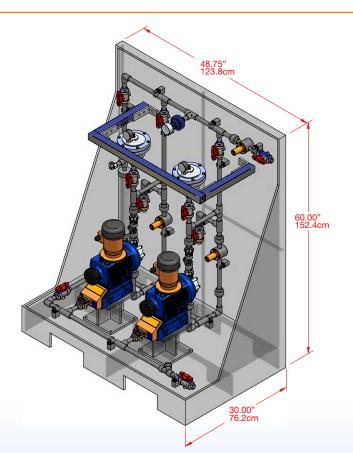

Pre-engineered Dual Pump Floor Mount System

delta, gamma/L or beta solenoid pumps for SS2

Sigma/1, 2, or 3 motor pumps for MS2

## Solutions That Work!

SS2: for beta, gamma/L, and delta series pumps Drawings depict item #4 described below

MS2: for Sigma/1, Sigma/2 and Sigma/3 series pumps