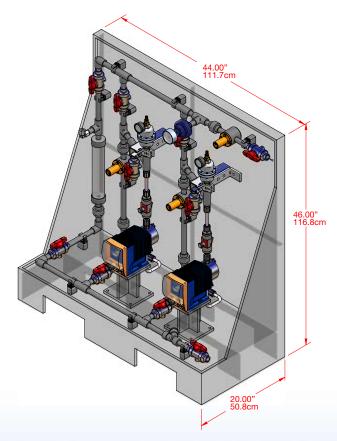

Pre-engineered Dual Pump Floor Mount System

delta, gamma/L or beta solenoid pumps for SS2

Sigma/1, 2, or 3 motor pumps for MS2

## Solutions That Work!

SS2: for beta, gamma/L, and delta series pumps Drawings depict item #4 described below

MS2: for Sigma/1, Sigma/2 and Sigma/3 series pumps