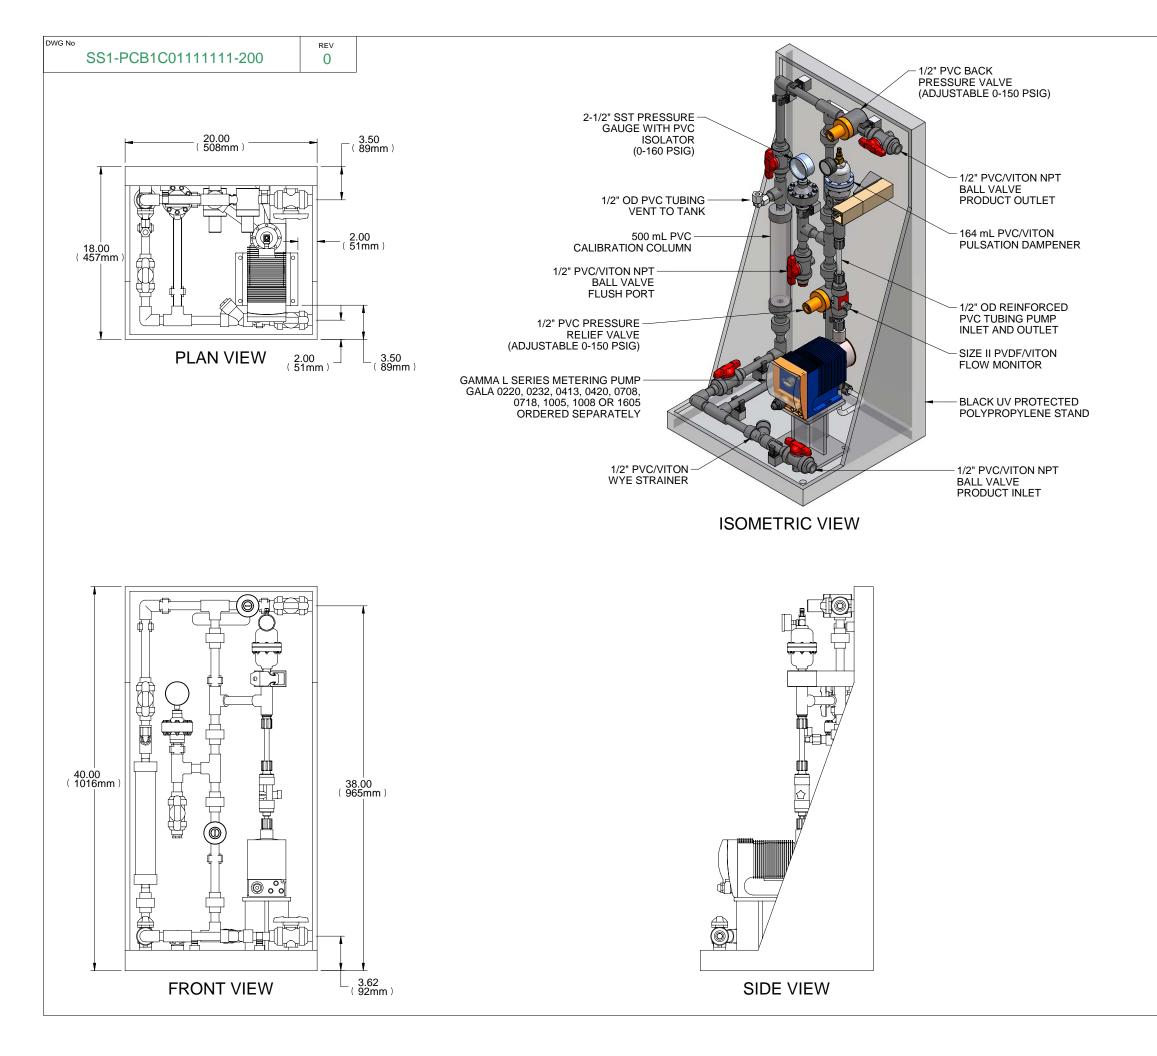

2. DIMENSIONS TO BE HELD WITHIN +\-1/4" [+/-6MM].

COMPONENTS.

1. ALL PIPING AND FITTINGS SHALL BE 1/2" SCH. 80 PVC SOCKET WELD WITH VITON SEALS UNLESS OTHERWISE REQUIRED BY

NOTES: