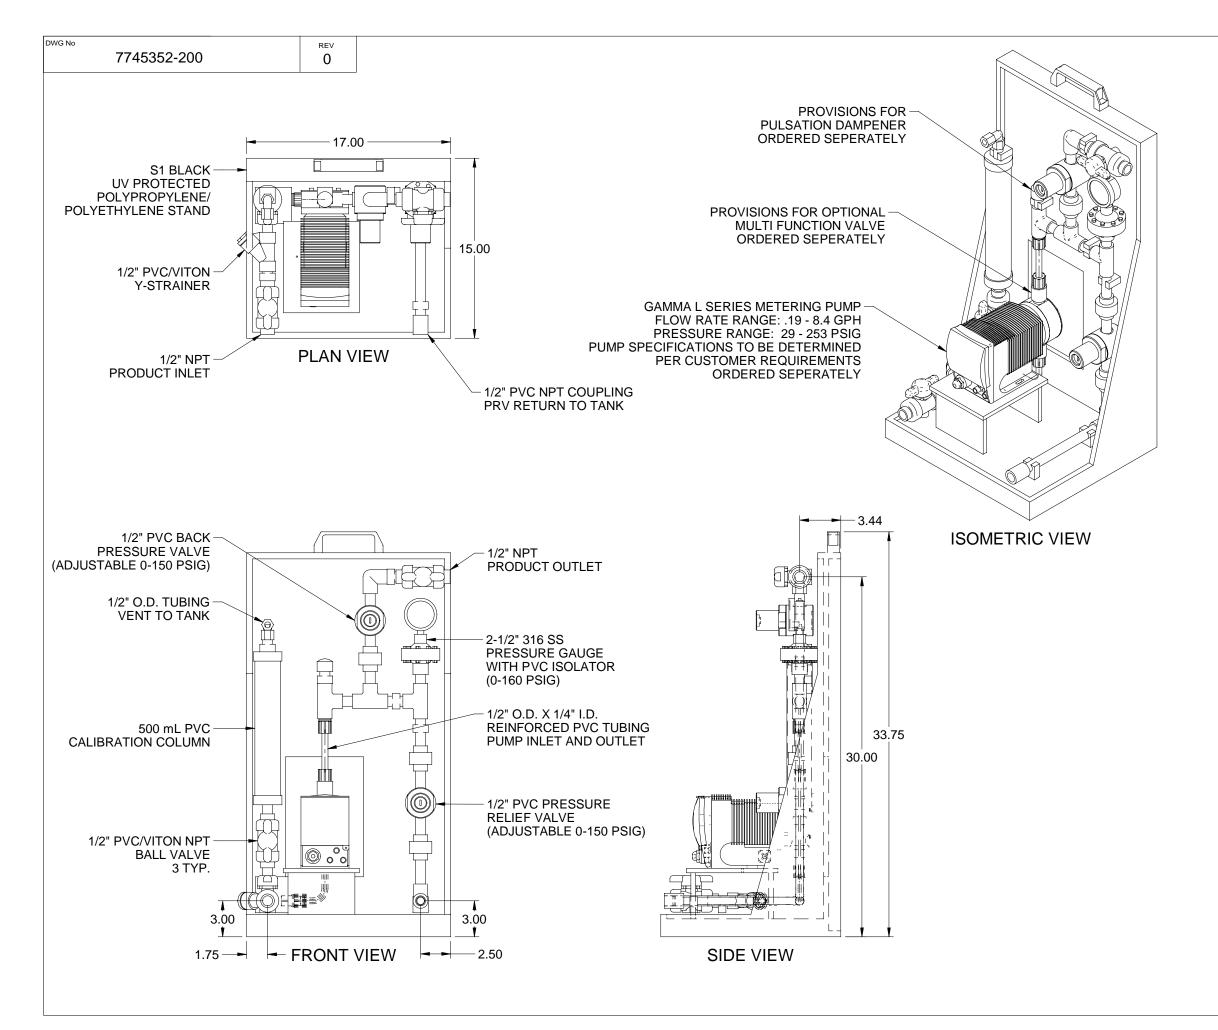

| 1. ALL PIPING AND FITTINGS SHALL BE 1/2" SCH. 80 P | ٧C |
|----------------------------------------------------|----|
| SOCKET WELD WITH VITON SEALS UNLESS                |    |
| OTHERWISE REQUIRED BY COMPONENTS.                  |    |