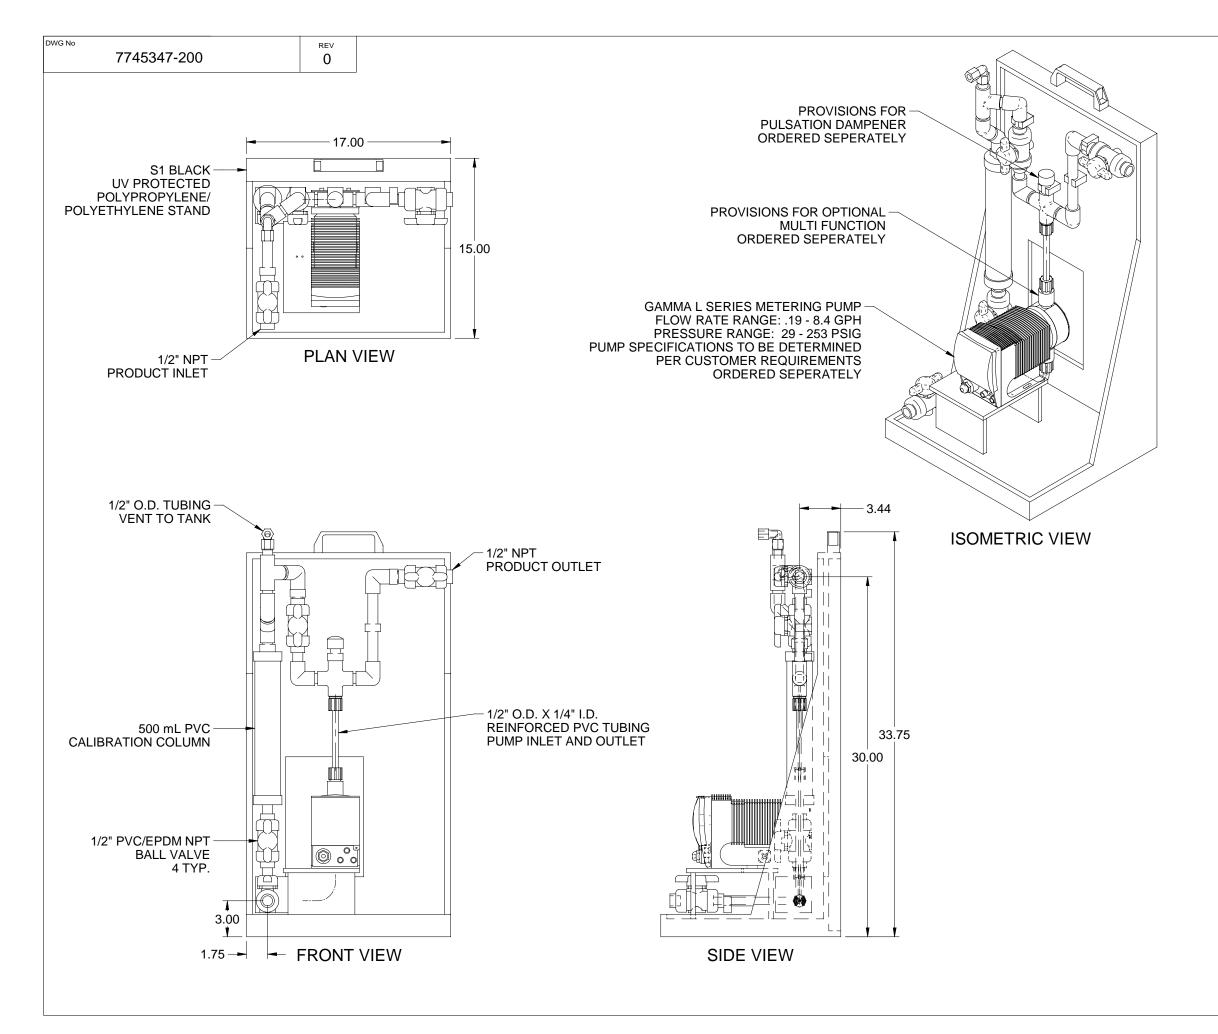

| 1. ALL PIPING AND FITTINGS SHALL BE 1/2" SCH | . 80 PVC |
|----------------------------------------------|----------|
| SOCKET WELD WITH EPDM SEALS UNLESS           |          |
| OTHERWISE REQUIRED BY COMPONENTS.            |          |

| 0     | 05/24/04          |                   | FIRST ISSUE             |        |                        | GJS    |           |      |
|-------|-------------------|-------------------|-------------------------|--------|------------------------|--------|-----------|------|
| REV   | DATE              |                   | DESCRIPTION             |        |                        | BY     | APPD      | REVD |
|       | •                 |                   | REVISIONS               |        |                        |        |           |      |
| CUS   | TOMER             |                   |                         |        |                        |        |           |      |
|       |                   |                   |                         | $\sim$ | ~ N I T I              |        | . ~       |      |
|       |                   | /IINEN I          | FLUID                   | C(     | JNT                    | RΟ     | LS        |      |
| ЈОВ   | No                | 7745347           | PURCHASE C              | RDER   | No                     |        |           |      |
| TITLE | 041               |                   |                         | - n    |                        |        |           |      |
|       | - 511             | -                 | UNT BASI                | -      |                        | 'DIVI  |           |      |
|       |                   | GENERA            | L ARRANC                | GEN    | MENT                   |        |           |      |
|       |                   |                   | MINENT FLUID CONTROLS L |        |                        |        | R         |      |
| -     |                   |                   |                         |        | 010 001111020          | 210.   |           |      |
| E     | NGINEERS SEAL     |                   |                         | . N    | Л:                     |        |           | LR   |
|       |                   | l mfo             | Pro                     | ור     | viir                   | 10     | nı        |      |
|       |                   | pic               |                         |        |                        |        | '         |      |
|       |                   | ProMinent         | THE PROM                | /INEN  | T GROUP OF             | COMPA  | NIES      |      |
|       |                   | DITTO             |                         |        |                        |        |           |      |
|       |                   |                   | BURGH, PA USA           |        | WWW.PROM               |        |           |      |
|       |                   | 490 SOUTHGATE     | ID CONTROLS LTD.        | 1      | MINENT FLU<br>PARK WES |        | ROLS L    | TD.  |
|       |                   | GUELPH, ONTAR     |                         |        | NDUSTRY D              |        |           |      |
|       |                   | N1H 6J3           |                         | 1      | SBURGH P.A             |        | 5275      |      |
|       |                   | TEL. 519 836 5692 | FAX. 519 836 5226       | TEL. 4 | 12 787 2484            | FAX. 4 | 2 787 070 | )4   |
|       |                   | DESIGNED          | GJS                     |        | ROVED                  |        |           |      |
|       |                   | DRAWN             | GJS                     | SCA    |                        | NTS    | -         |      |
|       |                   | CHECKED           | DH                      | DAT    | E                      | 05/24  | /04       |      |
| DWG   | DWG No            |                   |                         |        |                        |        | PAG       | E    |
|       | 7745347-200 0 1/1 |                   |                         |        |                        |        |           |      |
|       |                   |                   |                         |        | -                      |        | -         |      |