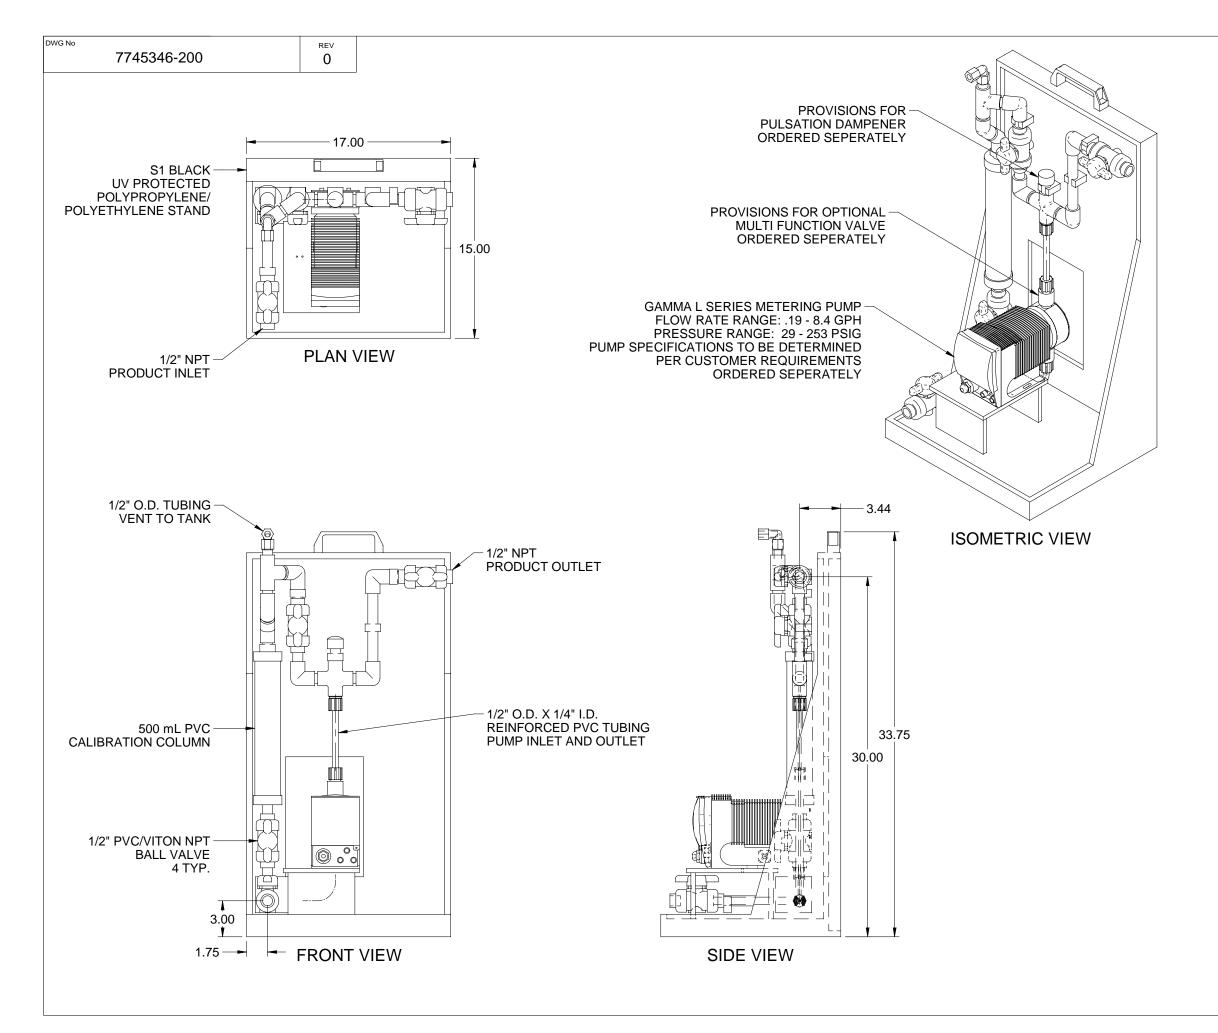

| 1. ALL PIPING AND FITTINGS SHALL BE 1/2" SCH. 80 P | ٧C |
|----------------------------------------------------|----|
| SOCKET WELD WITH VITON SEALS UNLESS                |    |
| OTHERWISE REQUIRED BY COMPONENTS.                  |    |

|       |               |                   |                          |            |              |               |             | <u> </u> |
|-------|---------------|-------------------|--------------------------|------------|--------------|---------------|-------------|----------|
| 0     | 05/24/04      |                   | FIRST ISSUE              |            |              | GJS           |             |          |
| REV   | DATE          |                   | DESCRIPTION              |            |              | BY            | APPD        | REVD     |
|       |               |                   | REVISIONS                |            |              |               |             |          |
| CUST  | TOMER         |                   |                          |            |              |               |             |          |
|       | PRON          | /INEN1            | <b>FLUID</b>             | C          | ONT          | RO            | LS          |          |
| ЈОВ   | No            | 7745346           | PURCHASE O               | RDER       | No           |               |             |          |
| TITLE | ■ S1 \        |                   | UNT BASIC                | P          |              |               |             |          |
|       | 011           | _                 |                          | -          |              |               |             |          |
|       |               | GENERA            | AL ARRANC                | っヒい        |              |               |             |          |
|       |               |                   | DMINENT FLUID CONTROLS L |            |              |               | 2           |          |
| E     | NGINEERS SEAL |                   |                          | _          |              |               |             | _        |
|       |               |                   | Pro                      | <u> </u>   | \/lir        | $\mathbf{n}$  | nt          | R        |
|       |               |                   | , FIC                    | Л          |              |               |             | L        |
|       |               | ProMinent         | THE PRON                 | /INEN      | T GROUP OF   | COMPA         | NIES        |          |
|       |               |                   |                          |            |              |               |             |          |
|       |               | PITTS             | SBURGH, PA USA           | . V        | WWW.PROM     | /INENT.       | CC          |          |
|       |               | 1                 | ID CONTROLS LTD.         |            | MINENT FLU   |               | ROLS L      | TD.      |
|       |               | 490 SOUTHGATE     |                          |            | PARK WES     |               |             |          |
|       |               | N1H 6J3           |                          | PITT       | SBURGH P.A   | A., USA. 1    |             |          |
|       |               | TEL. 519 836 5692 | FAX. 519 836 5226        |            | 112 787 2484 | FAX. 41       | 2 787 070   | )4       |
|       |               | DESIGNED          | GJS<br>GJS               | APP<br>SCA | ROVED        |               |             |          |
|       |               | CHECKED           | DH                       | DAT        |              | NTS<br>05/24/ | -           |          |
| DWG   | No            | ONLONED           |                          |            | REV          | 05/24/        | -           | -        |
| 2.00  | 7745346-200   |                   |                          |            |              |               | PAGI<br>1/1 | -        |
|       | 114           | 10040-200         |                          |            | 0            |               | 171         |          |