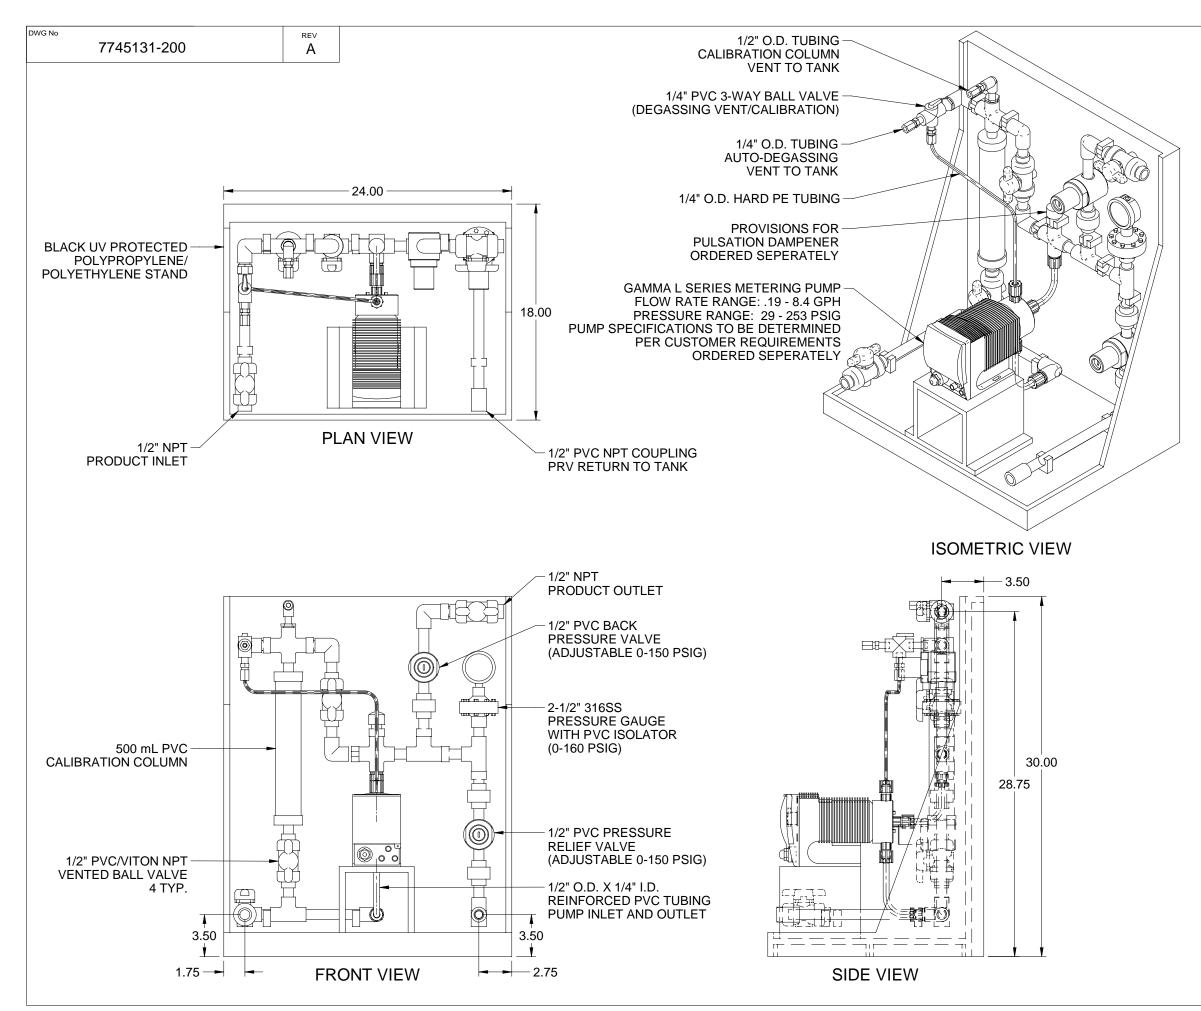

| 1. ALL PIPING AND FITTINGS SHALL BE 1/2" SCH | . 80 PVC |
|----------------------------------------------|----------|
| SOCKET WELD WITH EPDM SEALS UNLESS           |          |
| OTHERWISE REQUIRED BY COMPONENTS.            |          |