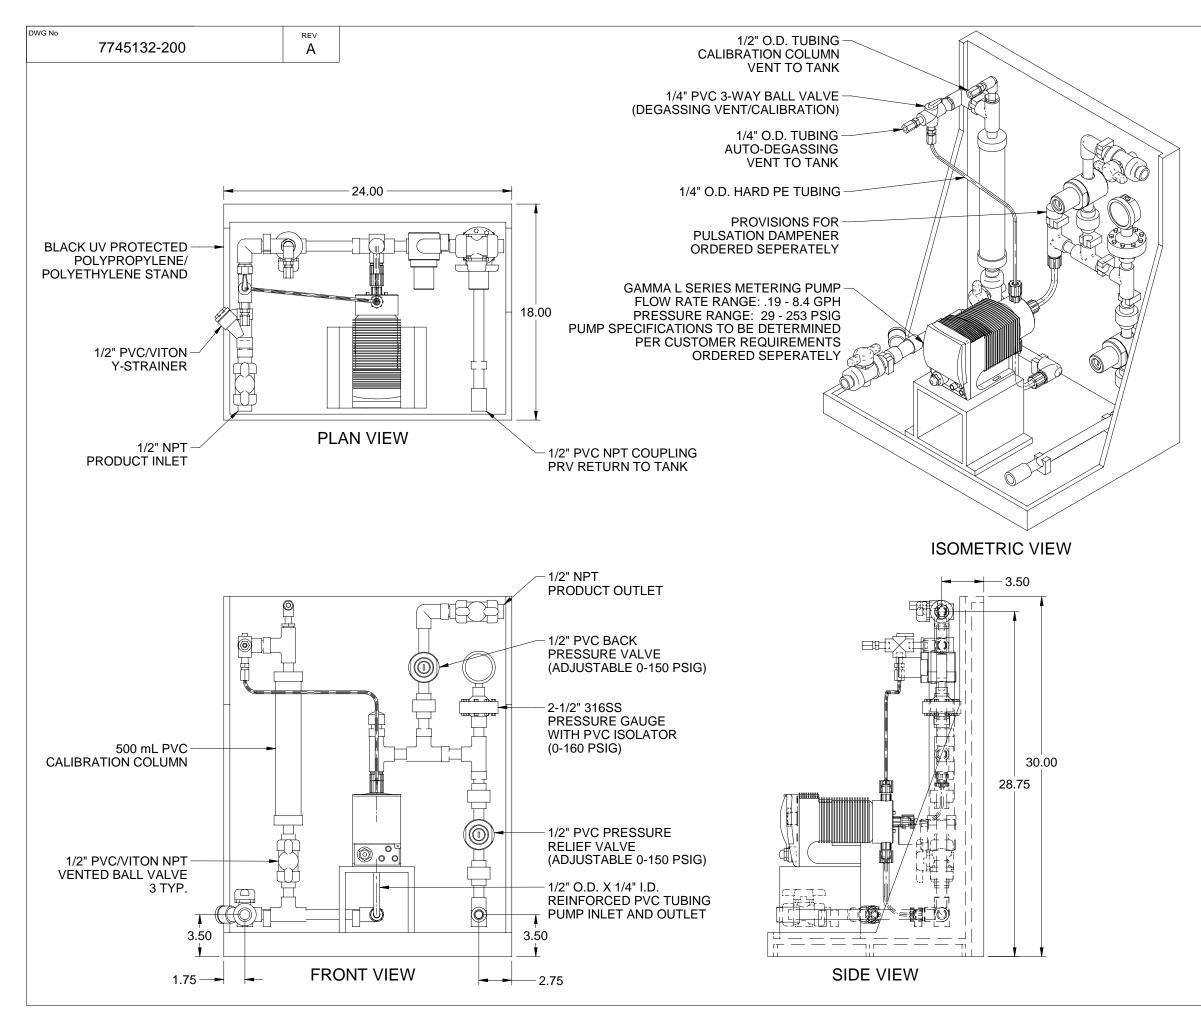

| 1. ALL PIPING AND FITTINGS SHALL BE 1/2" SCH. 8 | 30 PVC |
|-------------------------------------------------|--------|
| SOCKET WELD WITH EPDM SEALS UNLESS              |        |
| OTHERWISE REQUIRED BY COMPONENTS.               |        |