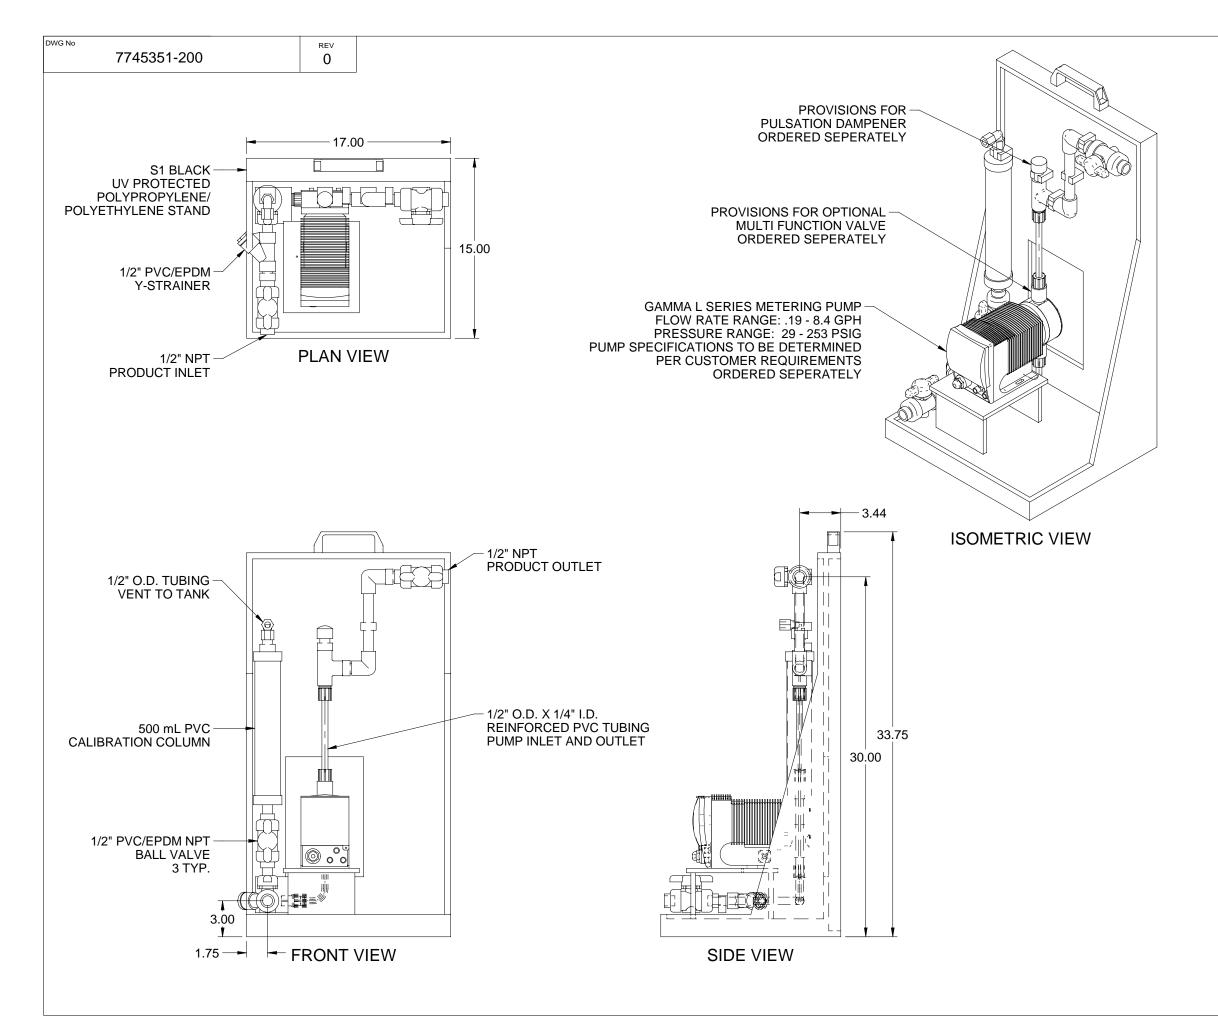

| 1. ALL PIPING AND FITTINGS SHALL BE 1/2" SCH. 8 | 30 PVC |
|-------------------------------------------------|--------|
| SOCKET WELD WITH EPDM SEALS UNLESS              |        |
| OTHERWISE REQUIRED BY COMPONENTS.               |        |

| 0     | 05/24/04          |                                | FIRST ISSUE             |          |              | GJS               |            |      |
|-------|-------------------|--------------------------------|-------------------------|----------|--------------|-------------------|------------|------|
| REV   | DATE              |                                | DESCRIPTION             |          |              | BY                | APPD       | REVD |
|       |                   |                                | REVISIONS               |          |              |                   |            |      |
| CUS   | FOMER             |                                |                         |          |              |                   |            |      |
|       |                   |                                |                         | $\sim$   |              |                   |            |      |
|       | PRON              | /IIINEIN I                     | FLUID                   |          |              | RU                | LS         |      |
| JOB   | No                | 7745349                        | PURCHASE C              | RDER     | No           |                   |            |      |
| TITLE | <u> </u>          |                                | UNT FULL                | D\       |              | אח                |            |      |
|       | 31                |                                |                         |          |              | ואוט              |            |      |
|       |                   | GENERA                         | L ARRANC                | SEN      | MENT         |                   |            |      |
|       |                   |                                | MINENT FLUID CONTROLS L |          |              |                   | R          |      |
|       | TRANSFE           | RRED WITHOUT THE WRI           | TTEN CONSENT OF PROMIN  | IENT FL  | UID CONTROLS | LTD.              |            |      |
| E     | NGINEERS SEAL     |                                |                         |          |              |                   |            |      |
|       |                   |                                | Pro                     | יור      | \/lır        | Δ                 | n          |      |
|       |                   |                                |                         | <b>)</b> | VIII         |                   | 1 1 (      |      |
|       |                   | ProMinent                      | THE PROM                | /INEN    | T GROUP OF   | COMPA             | NIES       |      |
|       |                   |                                |                         |          |              |                   |            |      |
|       |                   |                                | BURGH, PA USA           | <u>۱</u> | WWW.PROM     | /INENT.           | CC         |      |
|       |                   | PROMINENT FLU<br>490 SOUTHGATE | ID CONTROLS LTD.        | 1        |              | UID CONTROLS LTD. |            | TD.  |
|       |                   | GUELPH, ONTAR                  |                         |          | PARK WES     |                   |            |      |
|       |                   | N1H 6J3                        |                         | 1        | SBURGH P.A   |                   | 5275       |      |
|       |                   | TEL. 519 836 5692              | FAX. 519 836 5226       | TEL. 4   | 12 787 2484  | FAX. 4            | 12 787 070 | )4   |
|       |                   | DESIGNED                       | GJS                     | APP      | ROVED        |                   |            |      |
|       |                   | DRAWN                          | GJS                     | SCA      | LE           | NT                | -          |      |
|       |                   | CHECKED                        | DH                      | DAT      | E            | 05/24             | /04        |      |
| DWG   | DWG No            |                                |                         |          |              |                   | PAG        | E    |
|       | 7745349-200 0 1/1 |                                |                         |          |              |                   |            |      |
|       |                   |                                |                         |          |              |                   |            |      |