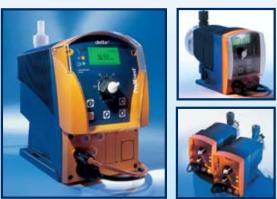

Single pump designs accommodate beta, gamma/L, delta, and sigma series pumps. Feed rates up to 264 gph (1000 l/h).

### **Solutions That Work!**

**SS1: for beta, gamma/L, and delta series pumps** Drawings depict item #4 described below MM1: for Sigma/1, Sigma/2 and Sigma/3 series pumps