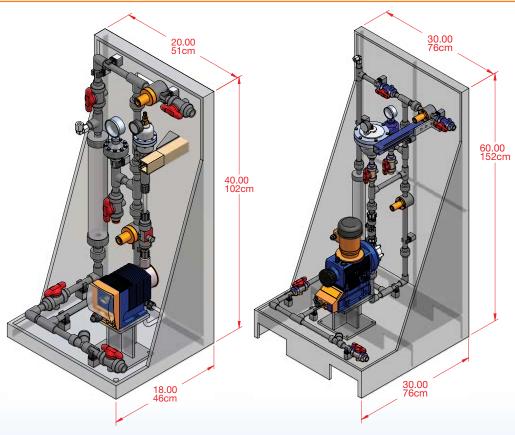

Pre-engineered Single Pump Floor Mount System

delta, gamma/L or beta solenoid pumps for SS1

Sigma/1, 2, or 3 motor pumps for MM1

### **Solutions That Work!**

**SS1: for beta, gamma/L, and delta series pumps** Drawings depict item #4 described below MM1: for Sigma/1, Sigma/2 and Sigma/3 series pumps