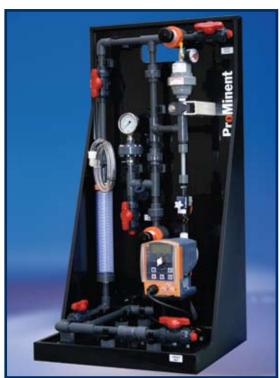

Pre-engineered Single Pump Floor Mount System

delta, gamma/L or beta solenoid pumps for SS1

Sigma/1, 2, or 3 motor pumps for MM1

### **Solutions That Work!**

**SS1: for beta, gamma/L, and delta series pumps** Drawings depict item #4 described below MM1: for Sigma/1, Sigma/2 and Sigma/3 series pumps

### Standard Skid Packages:

- Wye Strainer, Calibration Column, Backpressure Valve, Pressure Relief Valve, Pressure Gauge (motor skids must have dampener)
- 2. ALL OF THE ABOVE + Flow Monitor
- 3. ALL OF THE ABOVE + Pulsation Dampener
- 4. ALL OF THE ABOVE + Flow Monitor & Pulsation Dampeners