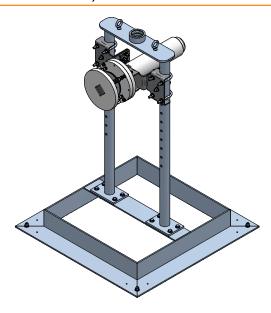

ems which lead to premature failures. The chemical injection points can be adjusted to enhance maximum performance in various flows and installation configurations offering optimum results for performance and control of chemical additions.

#### **Features & Benefits**

- Rapid chemical dispersion
- Broad coverage, low horsepower
- Enhanced chemical reactions
- Works with most liquid chemicals
- Designed for easy installation
- Maximum chemical performance, minimum chemical dosage
- Channel for power and chemical lines
- Designed to minimize scaling
- Enhances process control, reduces lag times
- Eliminates short circuiting in process
- Adaptable for custom and retrofit installations
- 2, 5, 10 HP models available



# ProMix<sup>™</sup> SMS

### Dimensional drawings (2 HP model shown)









### General sizing guideline

| ProMix <sup>™</sup> SMS Horsepower | Pipe diameter in feet |
|------------------------------------|-----------------------|
| 2                                  | up to 4               |
| 5                                  | 4 to 8                |
| 10                                 | 8 to 16+              |

General sizing guide for estimation only. Application review is required before model selection.