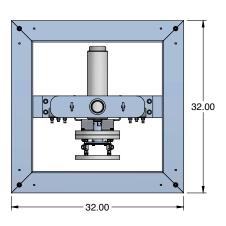

blems which lead to premature failures. The chemical injection points can be adjusted to enhance maximum performance in various flows and installation configurations offering optimum results for performance and control of chemical additions.

#### **Features & Benefits**

- Rapid chemical dispersion
- Broad coverage, low horsepower
- Enhanced chemical reactions
- Works with most liquid chemicals
- Designed for easy installation
- Maximum chemical performance, minimum chemical dosage
- Channel for power and chemical lines
- Designed to minimize scaling
- Enhances process control, reduces lag times
- Eliminates short circuiting in process
- Adaptable for custom and retrofit installations
- 2, 5, 10 HP models available



# ProMix<sup>™</sup> SMS

### Dimensional drawings (2 HP model shown)









### General sizing guideline

| ProMix <sup>™</sup> SMS Horsepower | Pipe diameter in feet |
|------------------------------------|-----------------------|
| 2                                  | up to 4               |
| 5                                  | 4 to 8                |
| 10                                 | 8 to 16+              |

General sizing guide for estimation only. Application review is required before model selection.