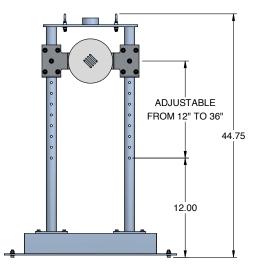

s which lead to premature failures. The chemical injection points can be adjusted to enhance maximum performance in various flows and installation configurations offering optimum results for performance and control of chemical additions.

#### **Features & Benefits**

- Rapid chemical dispersion
- Broad coverage, low horsepower
- Enhanced chemical reactions
- Works with most liquid chemicals
- Designed for easy installation
- Maximum chemical performance, minimum chemical dosage
- Channel for power and chemical lines
- Designed to minimize scaling
- Enhances process control, reduces lag times
- Eliminates short circuiting in process
- Adaptable for custom and retrofit installations
- 2, 5, 10 HP models available



# ProMix<sup>™</sup> SMS

### Dimensional drawings (2 HP model shown)









### General sizing guideline

| ProMix <sup>™</sup> SMS Horsepower | Pipe diameter in feet |
|------------------------------------|-----------------------|
| 2                                  | up to 4               |
| 5                                  | 4 to 8                |
| 10                                 | 8 to 16+              |

General sizing guide for estimation only. Application review is required before model selection.