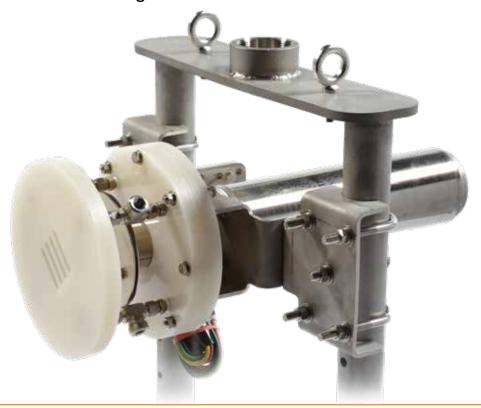

## ProMix<sup>™</sup> SMS

Minimize chemical dosage and maximize chemical effectiveness!

The introduction of **ProMinent's New ProMix<sup>™</sup> SMS** brings a new and effective way for rapid mix and dispersion of water treatment chemicals and disinfectants. The unique design allows for ease of installation and in many cases eliminates custom mounting rails and costly installation labor.

The mixing blade design minimizes and in some cases eliminates scaling problems which lead to premature failures. The chemical injection points can be adjusted to enhance maximum performance in various flows and installation configurations offering optimum results for performance and control of chemical additions.

#### **Features & Benefits**

- Rapid chemical dispersion
- Broad coverage, low horsepower
- Enhanced chemical reactions
- Works with most liquid chemicals
- Designed for easy installation
- Maximum chemical performance, minimum chemical dosage
- Channel for power and chemical lines
- Designed to minimize scaling
- Enhances process control, reduces lag times
- Eliminates short circuiting in process
- Adaptable for custom and retrofit installations
- 2, 5, 10 HP models available