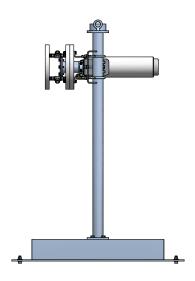

which lead to premature failures. The chemical injection points can be adjusted to enhance maximum performance in various flows and installation configurations offering optimum results for performance and control of chemical additions.

#### **Features & Benefits**

- Rapid chemical dispersion
- Broad coverage, low horsepower
- Enhanced chemical reactions
- Works with most liquid chemicals
- Designed for easy installation
- Maximum chemical performance, minimum chemical dosage
- Channel for power and chemical lines
- Designed to minimize scaling
- Enhances process control, reduces lag times
- Eliminates short circuiting in process
- Adaptable for custom and retrofit installations
- 2, 5, 10 HP models available



# ProMix<sup>™</sup> SMS

### Dimensional drawings (2 HP model shown)









### General sizing guideline

| ProMix <sup>™</sup> SMS Horsepower | Pipe diameter in feet |
|------------------------------------|-----------------------|
| 2                                  | up to 4               |
| 5                                  | 4 to 8                |
| 10                                 | 8 to 16+              |

General sizing guide for estimation only. Application review is required before model selection.