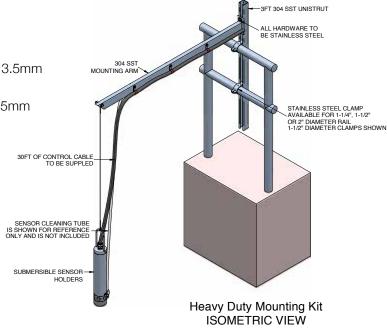

Submersible Sensor Holder is 304SS in Construction and includes 30ft of 3/4" Black Tubing, 25ft. of Aircraft Cable and associated conduit fittings for a complete watertight seal.

**Mounting Kit** includes 304SS Mounting Arm and Uni-strut to mount the bracket to existing rail structure.

### **Part Numbers**

7746855
 304 SS Submersible Sensor Holder Complete – 13.5mm

7746856
 304 SS Submersible Sensor Holder Complete - 25mm

7746857Heavy Duty Submersible Sensor Mounting Kit