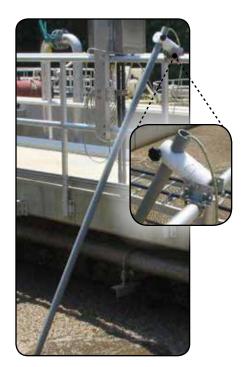

## **Submersible Sensor Holder**

Heavy Duty Submersible Sensor Holder (304SS)

The **Stainless Steel Submersible Sensor Holder** and assembly are specifically designed for industrial and municipal wastewater applications where the sensor is to be mounted in open tanks, wastewater channels and contact tanks where there is high flow and high turbulence environments. The Submersible Sensor Holder can work with most **13.5mm** and **25mm ProMinent sensors**. This unit can be wired to any ProMinent Analyzer.

Submersible Sensor Holder is 304SS in Construction and includes 30ft of 3/4" Black Tubing, 25ft. of Aircraft Cable and associated conduit fittings for a complete watertight seal.

**Mounting Kit** includes 304SS Mounting Arm and Uni-strut to mount the bracket to existing rail structure.