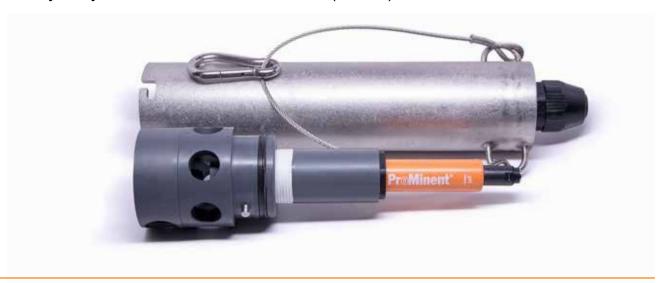

# **Submersible Sensor Holder**

Light Duty Submersible Sensor Holder (CPVC)

The **CPVC Submersible Sensor Holder** and assembly are specifically designed for industrial and municipal wastewater applications where the sensor is to be mounted in open tanks, wastewater channels and contact tanks where there is high flow and high turbulence environments. The Submersible Sensor Holder can work with most **13.5mm** and **25mm ProMinent sensors**. This unit can be wired to any ProMinent Analyzer. Submersible Sensor Holder is CPVC in Construction Sensor Housing and associated fittings for a complete watertight seal.

#### **Part Numbers**

- 7744008 CPVC Submersible Sensor Holder – 25mm, 1-1/2" FNPT
- 7744693
  CPVC Submersible Sensor Holder 13.5mm, 1-1/2" FNPT
- (Available Upon Request)
  Light Duty Submersible Sensor Mounting Kit