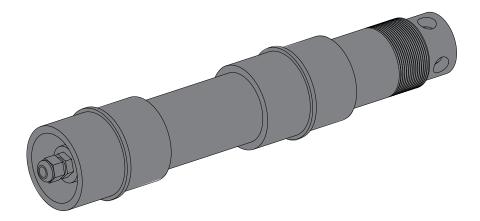

## **Submersible Sensor Holder**

Heavy Duty Submersible Sensor Holder (304SS)

The **Stainless Steel Submersible Sensor Holder** and assembly are specifically designed for industrial and municipal wastewater applications where the sensor is to be mounted in open tanks, wastewater channels and contact tanks where there is high flow and high turbulence environments. The Submersible Sensor Holder can work with most **13.5mm** and **25mm ProMinent sensors**. This unit can be wired to any ProMinent Analyzer.

Submersible Sensor Holder is 304SS in Construction and includes 30ft of 3/4" Black Tubing, 25ft. of Aircraft Cable and associated conduit fittings for a complete watertight seal.

**Mounting Kit** includes 304SS Mounting Arm and Uni-strut to mount the bracket to existing rail structure.