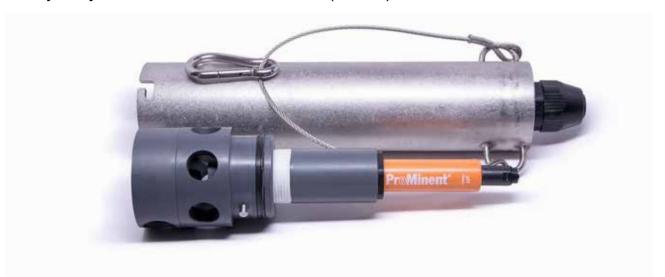

## **Submersible Sensor Holder**

Heavy Duty Submersible Sensor Holder (304SS)

The **Stainless Steel Submersible Sensor Holder** and assembly are specifically designed for industrial and municipal wastewater applications where the sensor is to be mounted in open tanks, wastewater channels and contact tanks where there is high flow and high turbulence environments. The submersible sensor holder can work with most **13.5mm** and **25mm ProMinent sensors**. This unit can be wired to any ProMinent Analyzer/Controller.

Submersible sensor holder is 304SS in construction and includes 30ft of 3/4" Black Tubing, 25ft. of Aircraft Cable and associated conduit fittings for a complete watertight seal.

**Mounting Kit** includes 304SS Mounting Arm and Unistrut to mount the bracket to existing rail structure.

### **Part Numbers**

· 7746855

304 SS Submersible Sensor Holder Complete – 13.5mm

· 7746856

304 SS Submersible Sensor Holder Complete - 25mm

7746857

Heavy Duty Submersible Sensor Mounting Kit