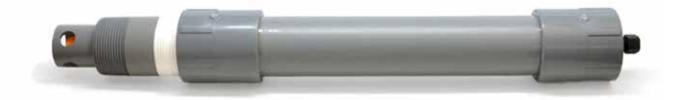

# **Submersible Sensor Holder**

Light Duty Submersible Sensor Holder (CPVC)

The **CPVC Submersible Sensor Holder** and assembly are specifically designed for industrial and municipal wastewater applications. The sensor is to be mounted in open tanks, wastewater channels, and contact tanks with high flow and high turbulence. The submersible sensor holder can work with most **13.5mm** and **25mm ProMinent sensors**. This unit can be wired to any ProMinent Analyzer/Controller.

The CPVC submersible sensor holder allows for a complete watertight seal.

### **Part Numbers**

- 1109226
   CPVC Submersible Sensor Holder 25mm, 1-1/2" FNPT
- 7744693
   CPVC Submersible Sensor Holder 13.5mm, 1-1/2" FNPT
- 7746172
   Pivot Bracket, for CPVC Submersible Sensor Holder
   (PVC pipe is not included)