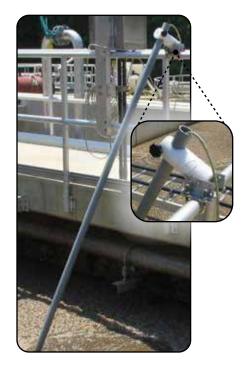

## **Submersible Sensor Holder**

Heavy Duty Submersible Sensor Holder (304SS)

The **Stainless Steel Submersible Sensor Holder** and assembly are specifically designed for industrial and municipal wastewater applications where the sensor is to be mounted in open tanks, wastewater channels and contact tanks where there is high flow and high turbulence environments. The submersible sensor holder can work with most **13.5mm** and **25mm ProMinent sensors**. This unit can be wired to any ProMinent Analyzer/Controller.

Submersible sensor holder is 304SS in construction and includes 30ft of 3/4" Black Tubing, 25ft. of Aircraft Cable and associated conduit fittings for a complete watertight seal.

**Mounting Kit** includes 304SS Mounting Arm and Unistrut to mount the bracket to existing rail structure.