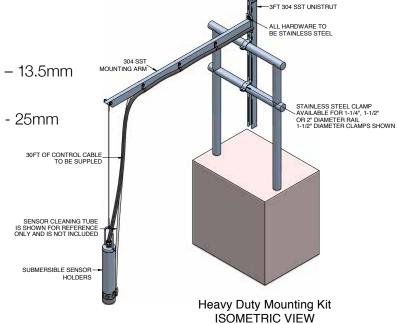

Submersible sensor holder is 304SS in construction and includes 30ft of 3/4" Black Tubing, 25ft. of Aircraft Cable and associated conduit fittings for a complete watertight seal.

**Mounting Kit** includes 304SS Mounting Arm and Unistrut to mount the bracket to existing rail structure.

### **Part Numbers**

· 7746855

304 SS Submersible Sensor Holder Complete – 13.5mm

· 7746856

304 SS Submersible Sensor Holder Complete - 25mm

7746857

Heavy Duty Submersible Sensor Mounting Kit