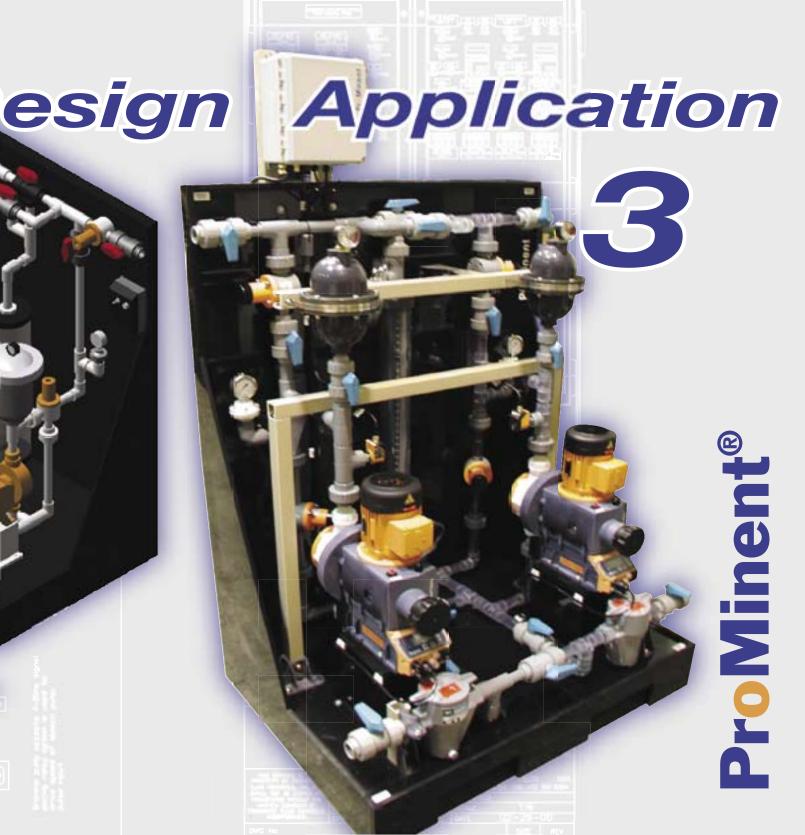

### SELECTION WASE OWN EE

PRE-ENGINEERED PUMP PACKAGES

Single pump stands, dual backup and multiple injection systems

# ProMinent PRE-ENGINEERED SYSTEMS CUSTOM NEEDS WITH A STANDARD APPROACH

**Process Measurement & Control** 

Standard or custom systems are mountable on a backplate or in a NEMA 4X cabinet.

SPECIAL SYSTEMS