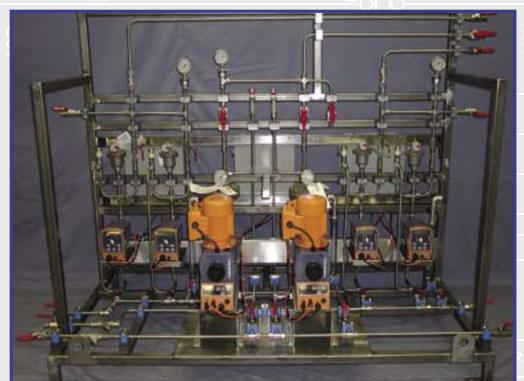

### SELECTION WASE OWN EE

PRE-ENGINEERED PUMP PACKAGES

Single pump stands, dual backup and multiple injection systems

# ProMinent PRE-ENGINEERED SYSTEMS CUSTOM NEEDS WITH A STANDARD APPROACH

**Process Measurement & Control** 

Standard or custom systems are mountable on a backplate or in a NEMA 4X cabinet.

SPECIAL SYSTEMS