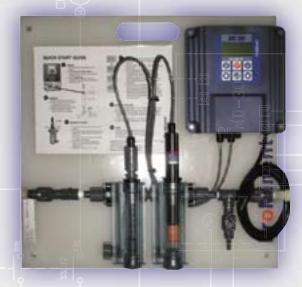

### Our qualified team includes:

- Engineers
- Designers (mechanical, electrical and control)
- Systems Production/ Assembly Crew
- Quality Assurance Managers
- Startup/ Commissioning Staff

ACID FEED CONTROLLER W/SO

# ProMinent PRE-ENGINEERED SYSTEMS CUSTOM NEEDS WITH A STANDARD APPROACH

**Process Measurement & Control** 

Standard or custom systems are mountable on a backplate or in a NEMA 4X cabinet.

SPECIAL SYSTEMS