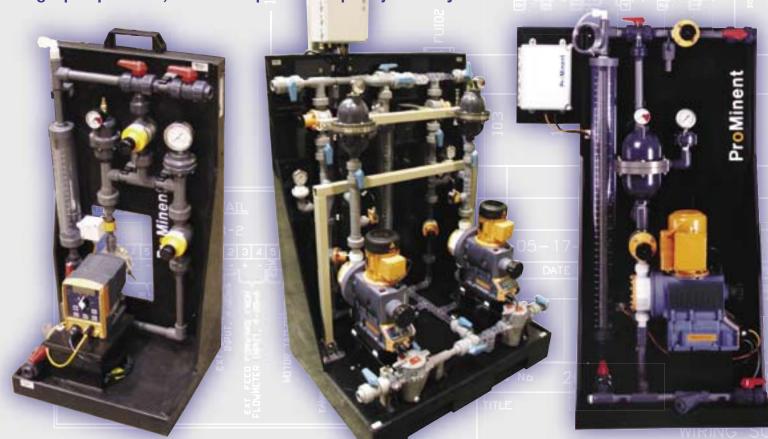

### SELECTION WASE OWN EE

PRE-ENGINEERED PUMP PACKAGES

Single pump stands, dual backup and multiple injection systems

# ProMinent PRE-ENGINEERED SYSTEMS CUSTOM NEEDS WITH A STANDARD APPROACH

**Process Measurement & Control** 

Standard or custom systems are mountable on a backplate or in a NEMA 4X cabinet.

SPECIAL SYSTEMS