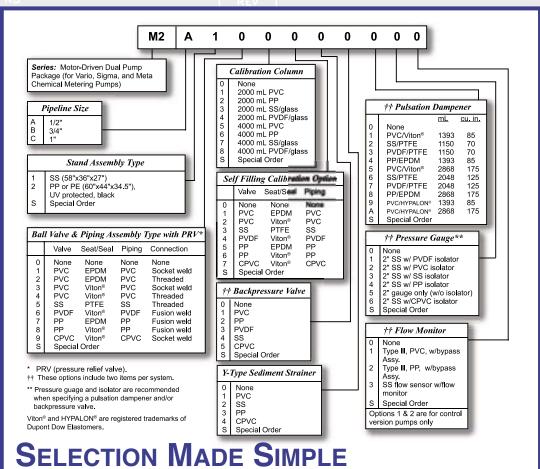

Metering systems are predesigned, yet custom built. Choose from prespecified materials and accessories or consult with our engineers for the package and metering pump designed to meet your application needs.

### SELECTION WASE OWN EE

PRE-ENGINEERED PUMP PACKAGES

Single pump stands, dual backup and multiple injection systems