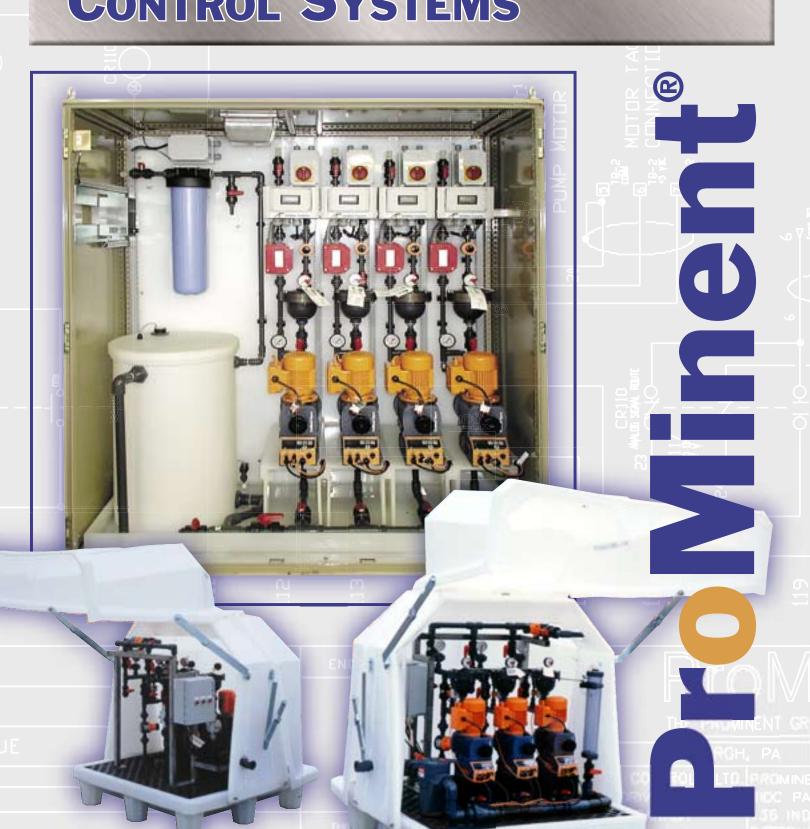

### SELECTION WASE OWN EE

PRE-ENGINEERED PUMP PACKAGES

Single pump stands, dual backup and multiple injection systems

# ProMinent PRE-ENGINEERED SYSTEMS CUSTOM NEEDS WITH A STANDARD APPROACH

**Process Measurement & Control** 

Standard or custom systems are mountable on a backplate or in a NEMA 4X cabinet.

SPECIAL SYSTEMS