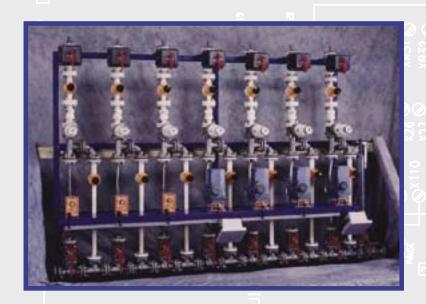

### SELECTION WASE OWN EE

PRE-ENGINEERED PUMP PACKAGES

Single pump stands, dual backup and multiple injection systems

# ProMinent PRE-ENGINEERED SYSTEMS CUSTOM NEEDS WITH A STANDARD APPROACH

**Process Measurement & Control** 

Standard or custom systems are mountable on a backplate or in a NEMA 4X cabinet.

SPECIAL SYSTEMS