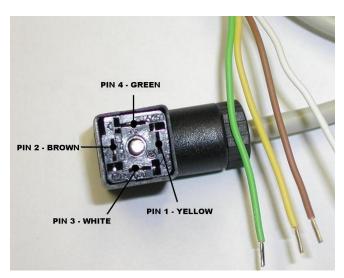

## WIRING DIAGRAM FOR 4 PIN RELAY CONNECTOR

| Pin | Wire Color | Connection          |
|-----|------------|---------------------|
| 1   | Yellow     | Relay 2 – Current + |
| 2   | Brown      | Relay 1 – Common    |
| 3   | White      | Relay 1 – N.O.      |
| 4   | Green      | Relay 2 – Current - |

Note: Relay #1 is the Pacing Relay - Pins 1 and 4 are 4-20mA output

Pacing Relay Specs: PLA140

24 VDC 100mA