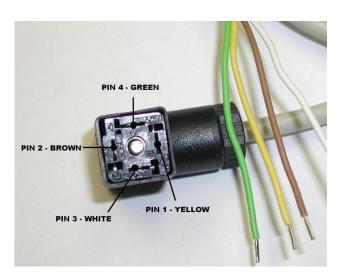

## WIRING DIAGRAM FOR 4 PIN RELAY CONNECTOR

| Pin | Wire Color | Connection       |
|-----|------------|------------------|
| 1   | Yellow     | Relay 2 – N.O.   |
| 2   | Brown      | Relay 1 – Common |
| 3   | White      | Relay 1 – N.O.   |
| 4   | Green      | Relay 2 – Common |